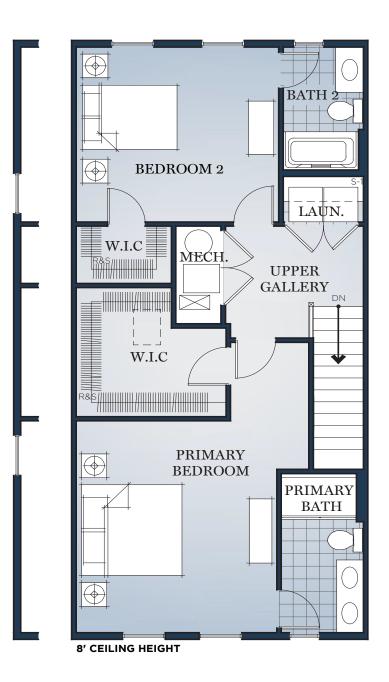

### Dimensions

Primary Bedroom: 13'-3" x 14'-9" Primary W.I.C.: 9'-10" x 8'-11" Primary Bath: 4'-11" x 7'-8" Bedroom 2: 13'-4" x 12'-2" Bedroom 2 W.I.C: 6'-3" x 3'-11" Laundry.: 5'-3" x 3'-1" Bath 2: 4'-11" x 8'-6" Mech: 2'-11" x 6'-9"