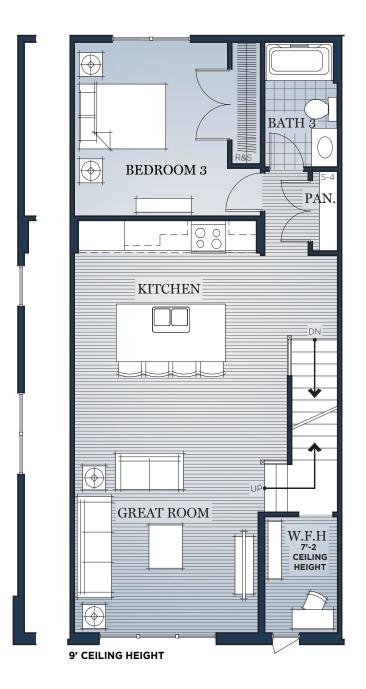

#### Dimensions

Bedroom 3: 11' 0" x 12' 0" Bath 3: 4' 11" x 8' 7" Kitchen: 15'-4" x 9' 8" Kitchen Island: 8' 2" x 4' 0" Great Room: 13'-3" x 18'-7" W.F.H: 5'-2" x 8'-0"