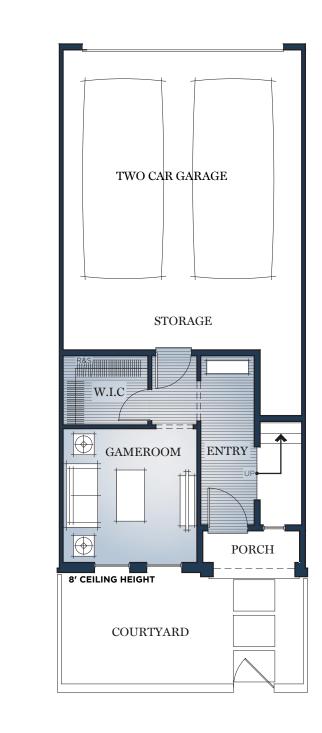

## T2052-70\_\_\_\_

Dimensions

Two Car Garage: 19' 1" x 19' 1" Storage: 19' 1" x 4' 11" W.I.C: 6' 8" x 5' 5" Entry: 4' 2" x 13' 5" Gameroom: 10' 7" x 10' 7" Courtyard: 19' 4" x 8' 11"

Renderings, materials, finishes, planters, flower boxes and fixtures included are for illustrative and marketing purposes only. Scale and dimensions are approximate and may vary based on normal construction tolerances. © 2022 Charter Homes & Neighborhoods. All rights reserved. Do not duplicate or distribute without written consent. @ 2001 - 2005 | 3 | 3 | OA 20 x 42 | v.2306.1