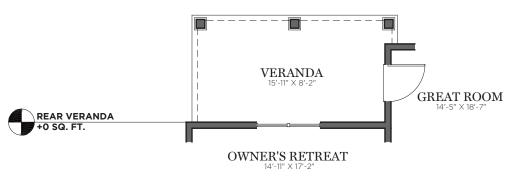

LOWER LEVEL ADD 1FT TO BASEMENT WALLS BASEMENT BATH ROUGH IN DAYLIGHT LOWER LEVEL WALKOUT LOWER LEVEL UNFINISHED STORAGE FINISHED LOWER LEVEL UNFINISHED STORAGE UNFINISHED **STORAGE** FINISHED LOWER LEVEL +798 SQ. FT. ADD 1FT TO BASEMENT WALLS INCLUDED WITH FINISHED LOWER LEVEL UNFINISHED STORAGE MECH. UNFINISHED BASEMENT +0 SQ. FT.











OPTION NOT AVAIL. ON DAYLIGHT HOMESITE CONDITIONS

FIRST FLOOR SUITE

BREAKFAST AREA

12'-5" X 8'-2"

OPTION NOT AVAIL. ON DAYLIGHT HOMESITE CONDITIONS

OA DIMENSION **56 X 48** 

FIRST FLOOR SUITE +264 SQ. FT.





OPTION NOT AVAILABLE W/:
EXPANDED GREAT ROOM
LENOX 2 KITCHEN W/EX. GREAT RM.
LENOX 2 PRO KITCHEN W/EX. GREAT RM.
SONOMA 3 KITCHEN W/EX. GREAT RM.
SONOMA 3 PRO KITCHEN W/EX. GREAT RM.
DAYLIGHT/WALKOUT BASEMENT









OA DIMENSION **56 X 48**