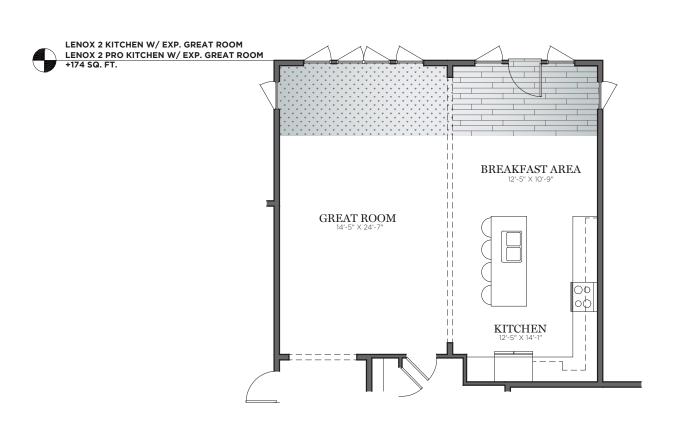

LOWER LEVEL ADD 1FT TO BASEMENT WALLS BASEMENT BATH ROUGH IN DAYLIGHT LOWER LEVEL WALKOUT LOWER LEVEL UNFINISHED STORAGE FINISHED LOWER LEVEL UNFINISHED STORAGE UNFINISHED **STORAGE** FINISHED LOWER LEVEL +798 SQ. FT. ADD 1FT TO BASEMENT WALLS INCLUDED WITH FINISHED LOWER LEVEL UNFINISHED STORAGE MECH. UNFINISHED BASEMENT +0 SQ. FT.











OPTION NOT AVAIL. ON DAYLIGHT HOMESITE CONDITIONS

FIRST FLOOR SUITE

BREAKFAST AREA

12'-5" X 8'-2"

OPTION NOT AVAIL. ON DAYLIGHT HOMESITE CONDITIONS

OA DIMENSION **56 X 48** 

FIRST FLOOR SUITE +264 SQ. FT.





OPTION NOT AVAILABLE W/:
EXPANDED GREAT ROOM
LENOX 2 KITCHEN W/EX. GREAT RM.
LENOX 2 PRO KITCHEN W/EX. GREAT RM.
SONOMA 3 KITCHEN W/EX. GREAT RM.
SONOMA 3 PRO KITCHEN W/EX. GREAT RM.
DAYLIGHT/WALKOUT BASEMENT









OA DIMENSION **56 X 48**