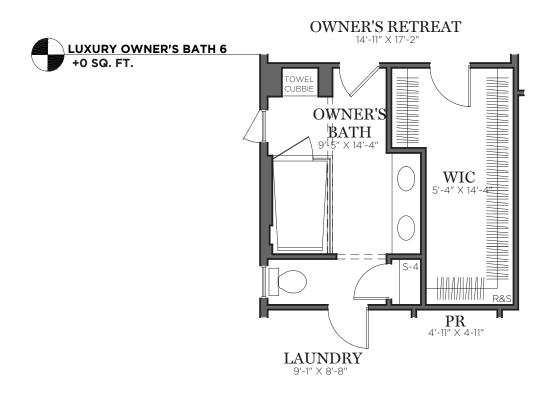

EL ADD 1FT TO BASEMENT WALLS BASEMENT BATH ROUGH IN DAYLIGHT LOWER LEVEL WALKOUT LOWER LEVEL UNFINISHED STORAGE FINISHED LOWER LEVEL UNFINISHED STORAGE UNFINISHED **STORAGE** FINISHED LOWER LEVEL +798 SQ. FT. ADD 1FT TO BASEMENT WALLS INCLUDED WITH FINISHED LOWER LEVEL UNFINISHED STORAGE MECH. UNFINISHED BASEMENT +0 SQ. FT.











OPTION NOT AVAIL. ON DAYLIGHT HOMESITE CONDITIONS

FIRST FLOOR SUITE

BREAKFAST AREA

12'-5" X 8'-2"

OPTION NOT AVAIL. ON DAYLIGHT HOMESITE CONDITIONS

OA DIMENSION **56 X 48** 

FIRST FLOOR SUITE +264 SQ. FT.





OPTION NOT AVAILABLE W/:
EXPANDED GREAT ROOM
LENOX 2 KITCHEN W/EX. GREAT RM.
LENOX 2 PRO KITCHEN W/EX. GREAT RM.
SONOMA 3 KITCHEN W/EX. GREAT RM.
SONOMA 3 PRO KITCHEN W/EX. GREAT RM.
DAYLIGHT/WALKOUT BASEMENT









OA DIMENSION **56 X 48**