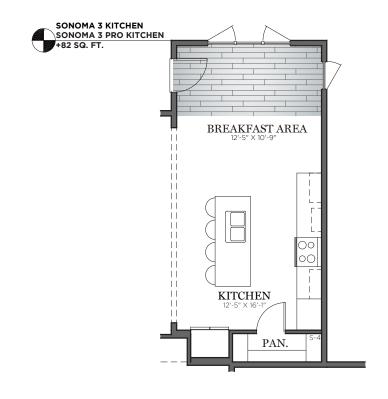

LOWER LEVEL ADD 1FT TO BASEMENT WALLS BASEMENT BATH ROUGH IN DAYLIGHT LOWER LEVEL WALKOUT LOWER LEVEL UNFINISHED STORAGE FINISHED LOWER LEVEL UNFINISHED STORAGE UNFINISHED **STORAGE** FINISHED LOWER LEVEL +798 SQ. FT. ADD 1FT TO BASEMENT WALLS INCLUDED WITH FINISHED LOWER LEVEL UNFINISHED STORAGE MECH. UNFINISHED BASEMENT +0 SQ. FT.











OPTION NOT AVAIL. ON DAYLIGHT HOMESITE CONDITIONS

FIRST FLOOR SUITE

BREAKFAST AREA

12'-5" X 8'-2"

OPTION NOT AVAIL. ON DAYLIGHT HOMESITE CONDITIONS

OA DIMENSION **56 X 48** 

FIRST FLOOR SUITE +264 SQ. FT.





OPTION NOT AVAILABLE W/:
EXPANDED GREAT ROOM
LENOX 2 KITCHEN W/EX. GREAT RM.
LENOX 2 PRO KITCHEN W/EX. GREAT RM.
SONOMA 3 KITCHEN W/EX. GREAT RM.
SONOMA 3 PRO KITCHEN W/EX. GREAT RM.
DAYLIGHT/WALKOUT BASEMENT









OA DIMENSION **56 X 48**