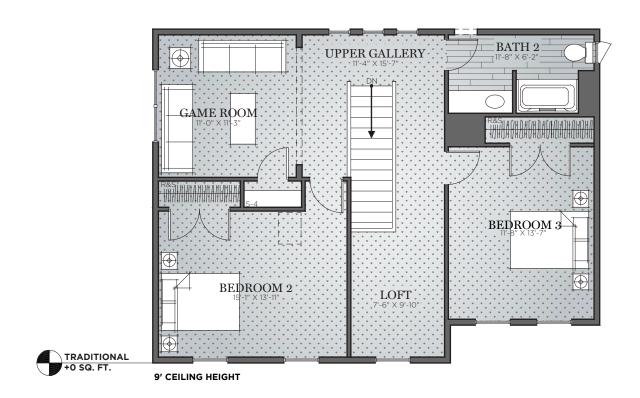

DD 1FT TO BASEMENT WALLS BASEMENT BATH ROUGH IN DAYLIGHT LOWER LEVEL WALKOUT LOWER LEVEL UNFINISHED STORAGE FINISHED LOWER LEVEL UNFINISHED STORAGE UNFINISHED **STORAGE** FINISHED LOWER LEVEL +798 SQ. FT. ADD 1FT TO BASEMENT WALLS INCLUDED WITH FINISHED LOWER LEVEL UNFINISHED STORAGE MECH. UNFINISHED BASEMENT +0 SQ. FT.











OPTION NOT AVAIL. ON DAYLIGHT HOMESITE CONDITIONS

FIRST FLOOR SUITE

BREAKFAST AREA

12'-5" X 8'-2"

OPTION NOT AVAIL. ON DAYLIGHT HOMESITE CONDITIONS

OA DIMENSION **56 X 48** 

FIRST FLOOR SUITE +264 SQ. FT.





OPTION NOT AVAILABLE W/:
EXPANDED GREAT ROOM
LENOX 2 KITCHEN W/EX. GREAT RM.
LENOX 2 PRO KITCHEN W/EX. GREAT RM.
SONOMA 3 KITCHEN W/EX. GREAT RM.
SONOMA 3 PRO KITCHEN W/EX. GREAT RM.
DAYLIGHT/WALKOUT BASEMENT









OA DIMENSION **56 X 48**