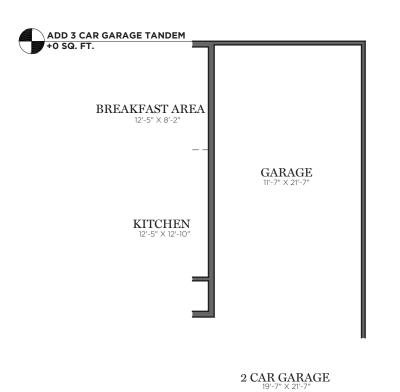

LOWER LEVEL ADD 1FT TO BASEMENT WALLS BASEMENT BATH ROUGH IN DAYLIGHT LOWER LEVEL WALKOUT LOWER LEVEL UNFINISHED STORAGE FINISHED LOWER LEVEL UNFINISHED STORAGE UNFINISHED **STORAGE** FINISHED LOWER LEVEL +798 SQ. FT. ADD 1FT TO BASEMENT WALLS INCLUDED WITH FINISHED LOWER LEVEL UNFINISHED STORAGE MECH. UNFINISHED BASEMENT +0 SQ. FT.











OPTION NOT AVAIL. ON DAYLIGHT HOMESITE CONDITIONS

FIRST FLOOR SUITE

BREAKFAST AREA

12'-5" X 8'-2"

OPTION NOT AVAIL. ON DAYLIGHT HOMESITE CONDITIONS

OA DIMENSION **56 X 48** 

FIRST FLOOR SUITE +264 SQ. FT.





OPTION NOT AVAILABLE W/:
EXPANDED GREAT ROOM
LENOX 2 KITCHEN W/EX. GREAT RM.
LENOX 2 PRO KITCHEN W/EX. GREAT RM.
SONOMA 3 KITCHEN W/EX. GREAT RM.
SONOMA 3 PRO KITCHEN W/EX. GREAT RM.
DAYLIGHT/WALKOUT BASEMENT









OA DIMENSION **56 X 48**