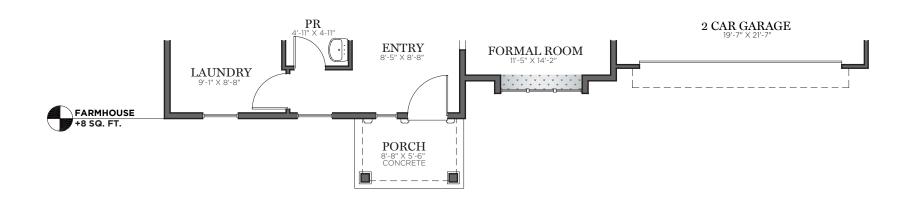

LOWER LEVEL ADD 1FT TO BASEMENT WALLS BASEMENT BATH ROUGH IN DAYLIGHT LOWER LEVEL WALKOUT LOWER LEVEL UNFINISHED STORAGE FINISHED LOWER LEVEL UNFINISHED STORAGE UNFINISHED **STORAGE** FINISHED LOWER LEVEL +798 SQ. FT. ADD 1FT TO BASEMENT WALLS INCLUDED WITH FINISHED LOWER LEVEL UNFINISHED STORAGE MECH. UNFINISHED BASEMENT +0 SQ. FT.











OPTION NOT AVAIL. ON DAYLIGHT HOMESITE CONDITIONS

FIRST FLOOR SUITE

BREAKFAST AREA

12'-5" X 8'-2"

OPTION NOT AVAIL. ON DAYLIGHT HOMESITE CONDITIONS

OA DIMENSION **56 X 48** 

FIRST FLOOR SUITE +264 SQ. FT.





OPTION NOT AVAILABLE W/:
EXPANDED GREAT ROOM
LENOX 2 KITCHEN W/EX. GREAT RM.
LENOX 2 PRO KITCHEN W/EX. GREAT RM.
SONOMA 3 KITCHEN W/EX. GREAT RM.
SONOMA 3 PRO KITCHEN W/EX. GREAT RM.
DAYLIGHT/WALKOUT BASEMENT









OA DIMENSION **56 X 48**