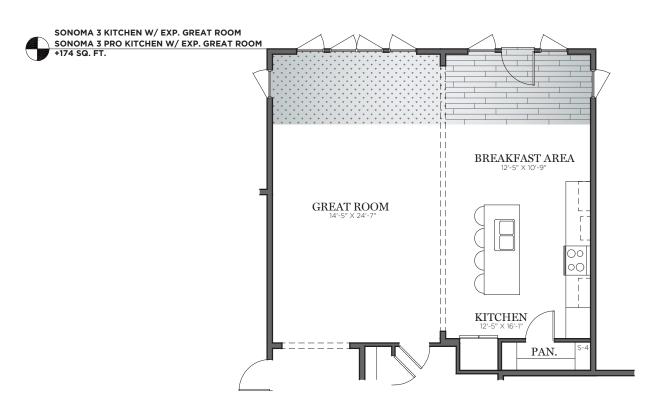

LOWER LEVEL ADD 1FT TO BASEMENT WALLS BASEMENT BATH ROUGH IN DAYLIGHT LOWER LEVEL WALKOUT LOWER LEVEL UNFINISHED STORAGE FINISHED LOWER LEVEL UNFINISHED STORAGE UNFINISHED **STORAGE** FINISHED LOWER LEVEL +798 SQ. FT. ADD 1FT TO BASEMENT WALLS INCLUDED WITH FINISHED LOWER LEVEL UNFINISHED STORAGE MECH. UNFINISHED BASEMENT +0 SQ. FT.











OPTION NOT AVAIL. ON DAYLIGHT HOMESITE CONDITIONS

FIRST FLOOR SUITE

BREAKFAST AREA

12'-5" X 8'-2"

OPTION NOT AVAIL. ON DAYLIGHT HOMESITE CONDITIONS

OA DIMENSION **56 X 48** 

FIRST FLOOR SUITE +264 SQ. FT.





OPTION NOT AVAILABLE W/:
EXPANDED GREAT ROOM
LENOX 2 KITCHEN W/EX. GREAT RM.
LENOX 2 PRO KITCHEN W/EX. GREAT RM.
SONOMA 3 KITCHEN W/EX. GREAT RM.
SONOMA 3 PRO KITCHEN W/EX. GREAT RM.
DAYLIGHT/WALKOUT BASEMENT









OA DIMENSION **56 X 48**