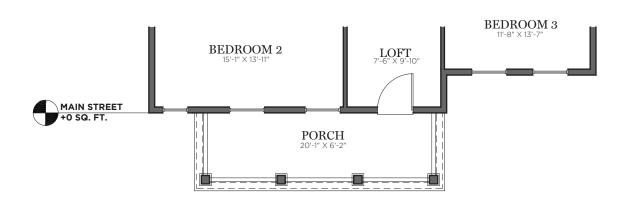

TO BASEMENT WALLS BASEMENT BATH ROUGH IN DAYLIGHT LOWER LEVEL WALKOUT LOWER LEVEL UNFINISHED STORAGE FINISHED LOWER LEVEL UNFINISHED STORAGE UNFINISHED **STORAGE** FINISHED LOWER LEVEL +798 SQ. FT. ADD 1FT TO BASEMENT WALLS INCLUDED WITH FINISHED LOWER LEVEL UNFINISHED STORAGE MECH. UNFINISHED BASEMENT +0 SQ. FT.











OPTION NOT AVAIL. ON DAYLIGHT HOMESITE CONDITIONS

FIRST FLOOR SUITE

BREAKFAST AREA

12'-5" X 8'-2"

OPTION NOT AVAIL. ON DAYLIGHT HOMESITE CONDITIONS

OA DIMENSION **56 X 48** 

FIRST FLOOR SUITE +264 SQ. FT.





OPTION NOT AVAILABLE W/:
EXPANDED GREAT ROOM
LENOX 2 KITCHEN W/EX. GREAT RM.
LENOX 2 PRO KITCHEN W/EX. GREAT RM.
SONOMA 3 KITCHEN W/EX. GREAT RM.
SONOMA 3 PRO KITCHEN W/EX. GREAT RM.
DAYLIGHT/WALKOUT BASEMENT









OA DIMENSION **56 X 48**