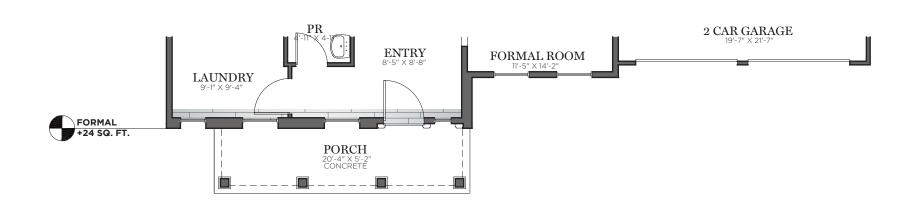

LOWER LEVEL ADD 1FT TO BASEMENT WALLS BASEMENT BATH ROUGH IN DAYLIGHT LOWER LEVEL WALKOUT LOWER LEVEL UNFINISHED STORAGE FINISHED LOWER LEVEL UNFINISHED STORAGE UNFINISHED **STORAGE** FINISHED LOWER LEVEL +798 SQ. FT. ADD 1FT TO BASEMENT WALLS INCLUDED WITH FINISHED LOWER LEVEL UNFINISHED STORAGE MECH. UNFINISHED BASEMENT +0 SQ. FT.











OPTION NOT AVAIL. ON DAYLIGHT HOMESITE CONDITIONS

FIRST FLOOR SUITE

BREAKFAST AREA

12'-5" X 8'-2"

OPTION NOT AVAIL. ON DAYLIGHT HOMESITE CONDITIONS

OA DIMENSION **56 X 48** 

FIRST FLOOR SUITE +264 SQ. FT.





OPTION NOT AVAILABLE W/:
EXPANDED GREAT ROOM
LENOX 2 KITCHEN W/EX. GREAT RM.
LENOX 2 PRO KITCHEN W/EX. GREAT RM.
SONOMA 3 KITCHEN W/EX. GREAT RM.
SONOMA 3 PRO KITCHEN W/EX. GREAT RM.
DAYLIGHT/WALKOUT BASEMENT









OA DIMENSION **56 X 48**