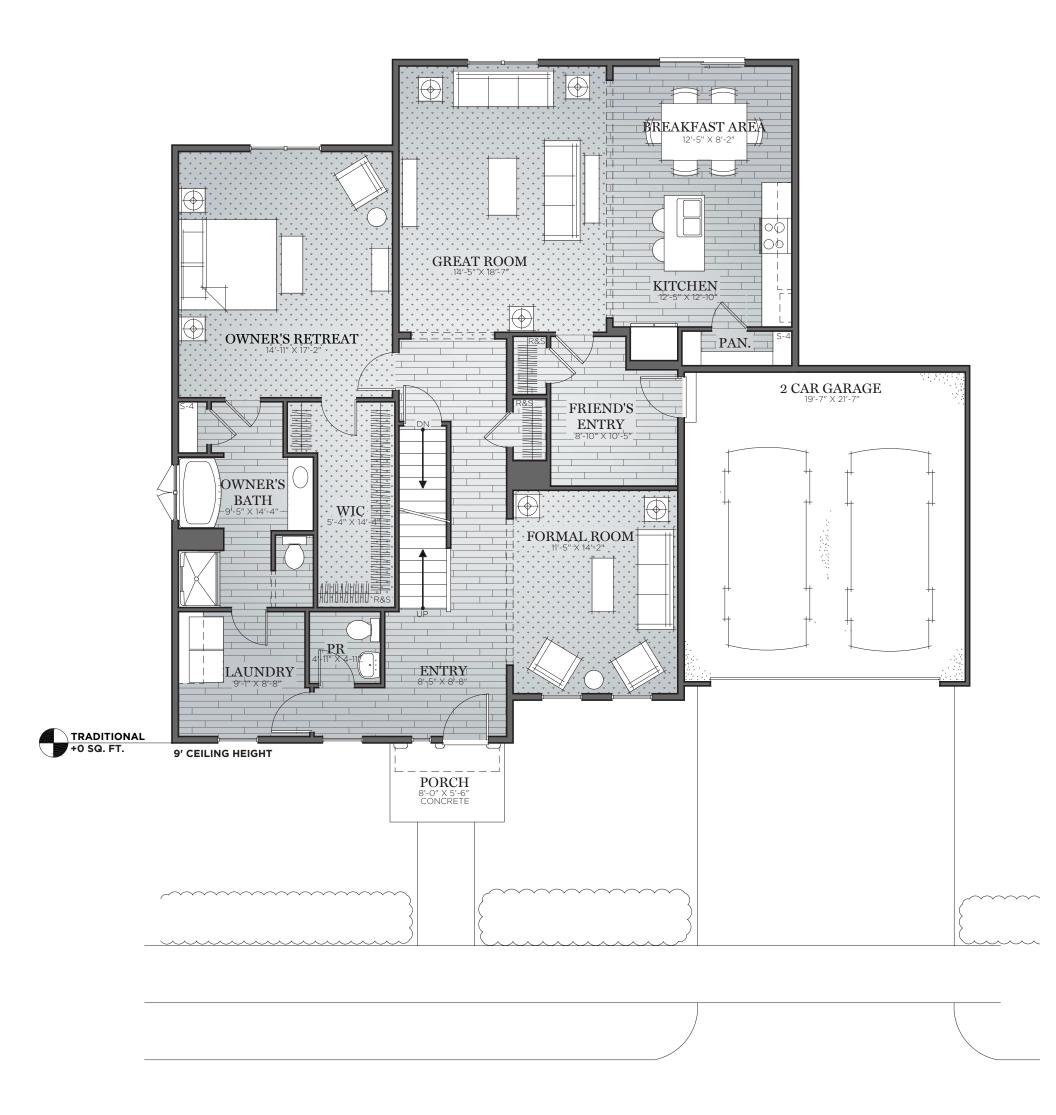

LOWER LEVEL ADD 1FT TO BASEMENT WALLS BASEMENT BATH ROUGH IN DAYLIGHT LOWER LEVEL WALKOUT LOWER LEVEL UNFINISHED STORAGE FINISHED LOWER LEVEL UNFINISHED STORAGE UNFINISHED **STORAGE** FINISHED LOWER LEVEL +798 SQ. FT. ADD 1FT TO BASEMENT WALLS INCLUDED WITH FINISHED LOWER LEVEL UNFINISHED STORAGE MECH. UNFINISHED BASEMENT +0 SQ. FT.











OPTION NOT AVAIL. ON DAYLIGHT HOMESITE CONDITIONS

FIRST FLOOR SUITE

BREAKFAST AREA

12'-5" X 8'-2"

OPTION NOT AVAIL. ON DAYLIGHT HOMESITE CONDITIONS

OA DIMENSION **56 X 48** 

FIRST FLOOR SUITE +264 SQ. FT.





OPTION NOT AVAILABLE W/:
EXPANDED GREAT ROOM
LENOX 2 KITCHEN W/EX. GREAT RM.
LENOX 2 PRO KITCHEN W/EX. GREAT RM.
SONOMA 3 KITCHEN W/EX. GREAT RM.
SONOMA 3 PRO KITCHEN W/EX. GREAT RM.
DAYLIGHT/WALKOUT BASEMENT









OA DIMENSION **56 X 48**