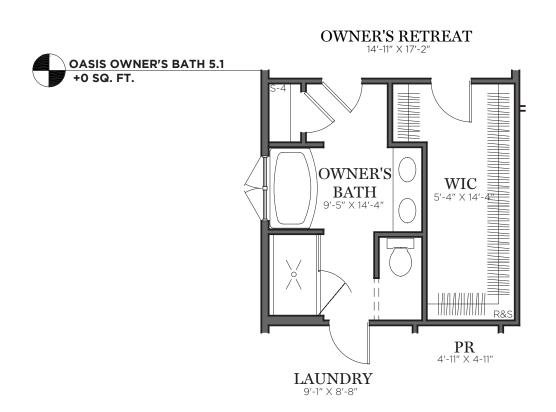

EVEL ADD 1FT TO BASEMENT WALLS BASEMENT BATH ROUGH IN DAYLIGHT LOWER LEVEL WALKOUT LOWER LEVEL UNFINISHED STORAGE FINISHED LOWER LEVEL UNFINISHED STORAGE UNFINISHED **STORAGE** FINISHED LOWER LEVEL +798 SQ. FT. ADD 1FT TO BASEMENT WALLS INCLUDED WITH FINISHED LOWER LEVEL UNFINISHED STORAGE MECH. UNFINISHED BASEMENT +0 SQ. FT.











OPTION NOT AVAIL. ON DAYLIGHT HOMESITE CONDITIONS

FIRST FLOOR SUITE

BREAKFAST AREA

12'-5" X 8'-2"

OPTION NOT AVAIL. ON DAYLIGHT HOMESITE CONDITIONS

OA DIMENSION **56 X 48** 

FIRST FLOOR SUITE +264 SQ. FT.





OPTION NOT AVAILABLE W/:
EXPANDED GREAT ROOM
LENOX 2 KITCHEN W/EX. GREAT RM.
LENOX 2 PRO KITCHEN W/EX. GREAT RM.
SONOMA 3 KITCHEN W/EX. GREAT RM.
SONOMA 3 PRO KITCHEN W/EX. GREAT RM.
DAYLIGHT/WALKOUT BASEMENT









OA DIMENSION **56 X 48**