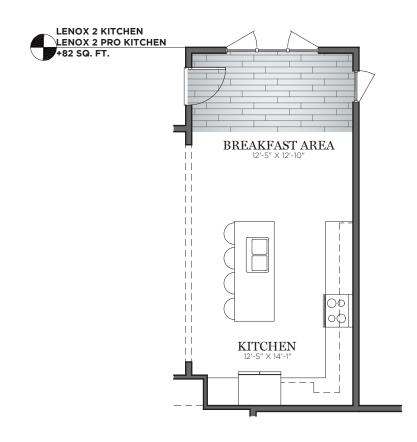

LOWER LEVEL ADD 1FT TO BASEMENT WALLS BASEMENT BATH ROUGH IN DAYLIGHT LOWER LEVEL WALKOUT LOWER LEVEL UNFINISHED STORAGE FINISHED LOWER LEVEL UNFINISHED STORAGE UNFINISHED **STORAGE** FINISHED LOWER LEVEL +798 SQ. FT. ADD 1FT TO BASEMENT WALLS INCLUDED WITH FINISHED LOWER LEVEL UNFINISHED STORAGE MECH. UNFINISHED BASEMENT +0 SQ. FT.











OPTION NOT AVAIL. ON DAYLIGHT HOMESITE CONDITIONS

FIRST FLOOR SUITE

BREAKFAST AREA

12'-5" X 8'-2"

OPTION NOT AVAIL. ON DAYLIGHT HOMESITE CONDITIONS

OA DIMENSION **56 X 48** 

FIRST FLOOR SUITE +264 SQ. FT.





OPTION NOT AVAILABLE W/:
EXPANDED GREAT ROOM
LENOX 2 KITCHEN W/EX. GREAT RM.
LENOX 2 PRO KITCHEN W/EX. GREAT RM.
SONOMA 3 KITCHEN W/EX. GREAT RM.
SONOMA 3 PRO KITCHEN W/EX. GREAT RM.
DAYLIGHT/WALKOUT BASEMENT









OA DIMENSION **56 X 48**