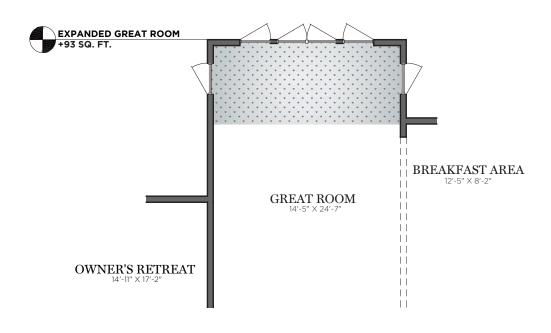

LOWER LEVEL ADD 1FT TO BASEMENT WALLS BASEMENT BATH ROUGH IN DAYLIGHT LOWER LEVEL WALKOUT LOWER LEVEL UNFINISHED STORAGE FINISHED LOWER LEVEL UNFINISHED STORAGE UNFINISHED **STORAGE** FINISHED LOWER LEVEL +798 SQ. FT. ADD 1FT TO BASEMENT WALLS INCLUDED WITH FINISHED LOWER LEVEL UNFINISHED STORAGE MECH. UNFINISHED BASEMENT +0 SQ. FT.











OPTION NOT AVAIL. ON DAYLIGHT HOMESITE CONDITIONS

FIRST FLOOR SUITE

BREAKFAST AREA

12'-5" X 8'-2"

OPTION NOT AVAIL. ON DAYLIGHT HOMESITE CONDITIONS

OA DIMENSION **56 X 48** 

FIRST FLOOR SUITE +264 SQ. FT.





OPTION NOT AVAILABLE W/:
EXPANDED GREAT ROOM
LENOX 2 KITCHEN W/EX. GREAT RM.
LENOX 2 PRO KITCHEN W/EX. GREAT RM.
SONOMA 3 KITCHEN W/EX. GREAT RM.
SONOMA 3 PRO KITCHEN W/EX. GREAT RM.
DAYLIGHT/WALKOUT BASEMENT









OA DIMENSION **56 X 48**