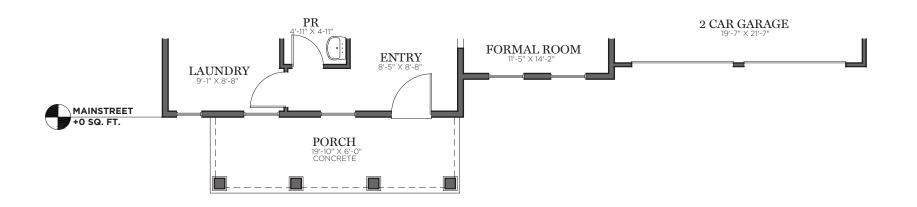

LOWER LEVEL ADD 1FT TO BASEMENT WALLS BASEMENT BATH ROUGH IN DAYLIGHT LOWER LEVEL WALKOUT LOWER LEVEL UNFINISHED STORAGE FINISHED LOWER LEVEL UNFINISHED STORAGE UNFINISHED **STORAGE** FINISHED LOWER LEVEL +798 SQ. FT. ADD 1FT TO BASEMENT WALLS INCLUDED WITH FINISHED LOWER LEVEL UNFINISHED STORAGE MECH. UNFINISHED BASEMENT +0 SQ. FT.











OPTION NOT AVAIL. ON DAYLIGHT HOMESITE CONDITIONS

FIRST FLOOR SUITE

BREAKFAST AREA

12'-5" X 8'-2"

OPTION NOT AVAIL. ON DAYLIGHT HOMESITE CONDITIONS

OA DIMENSION **56 X 48** 

FIRST FLOOR SUITE +264 SQ. FT.





OPTION NOT AVAILABLE W/:
EXPANDED GREAT ROOM
LENOX 2 KITCHEN W/EX. GREAT RM.
LENOX 2 PRO KITCHEN W/EX. GREAT RM.
SONOMA 3 KITCHEN W/EX. GREAT RM.
SONOMA 3 PRO KITCHEN W/EX. GREAT RM.
DAYLIGHT/WALKOUT BASEMENT









OA DIMENSION **56 X 48**