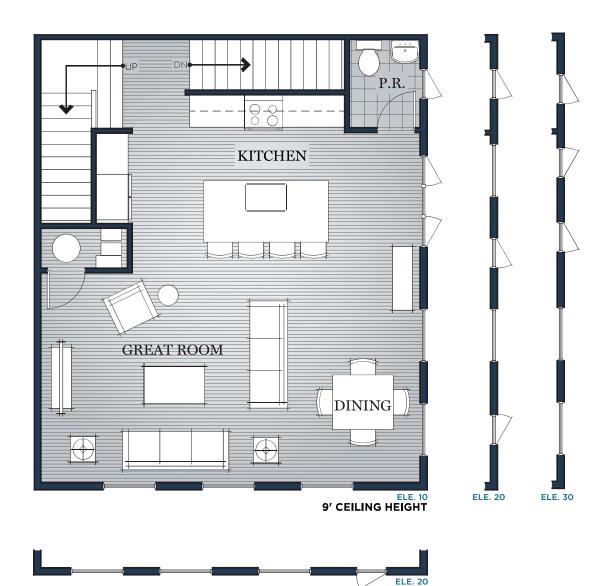

Images shown with options. Renderings, materials, finishes, and fixtures included are for illustrative and marketing purposes only.

Dimensions

ELE. 10-20-30 Dining: 9'-3" × 13'-7" ELE. 10-20-30 P.R.: 4'-7" × 5'-8" ELE. 10-20-30 Kitchen: 18'-10" × 11'-6" ELE. 10-20-30 Great Room: 15'-7" × 13'-7"