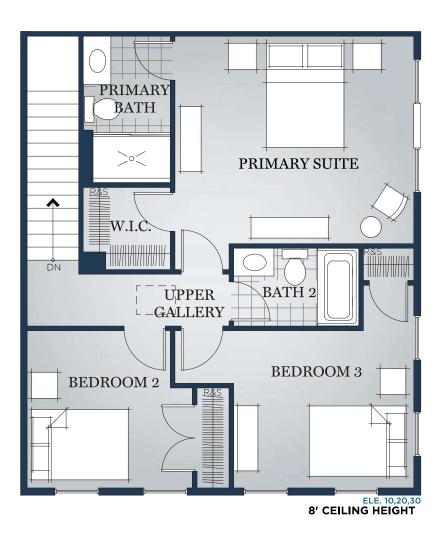

## Dimensions

ELE. 10-20-30 Primary Suite: 15'-4" x 13'-2" ELE. 10-20-30 Primary SuiteW.I.C.: 5'-6" x 5'-2" ELE. 10-20-30 Primary Bath: 5'-6" x 9'-3" ELE. 10-20-30 Bath 2: 8'-0" x 4'-11" ELE. 10-20-30 Bedroom 2: 10'-7" x 10'-0"