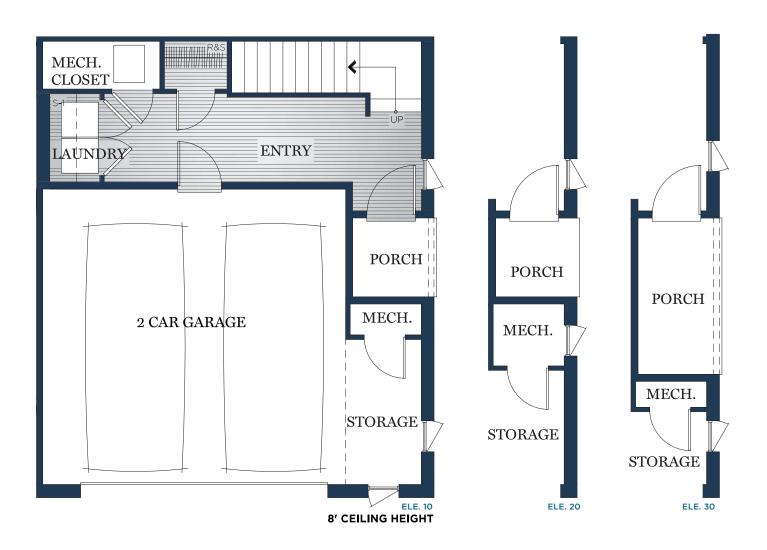

## Dimensions ELE. 10-20-30 Entry: 20'-6" × 5'-4" ELE. 10-20-30 Garage: 19'-7" × 19'-0" ELE. 10 Storage: 4'-11" × 9'-3" ELE. 20 Storage: 4'-11" × 7'-3" ELE. 30 Storage: 4'-11" × 4'-7" ELE 10 Macht 4' (-7" × 1'-1") ELE. 10 Mech.: 4'-6" × 1'-11" ELE. 20 Mech.: 4'-6" × 3'-11" ELE. 30 Mech.: 4'-6" × 1'-7" ELE. 10-20-30 Mech. Closet: 7'-6" × 3'-0" ELE. 10-20-30 Laundry: 3'-2" × 5'-7" ELE. 10-20 Porch.: 5'-5" × 5'-0" ELE. 30 Porch.: 5'-5" × 10'-0"