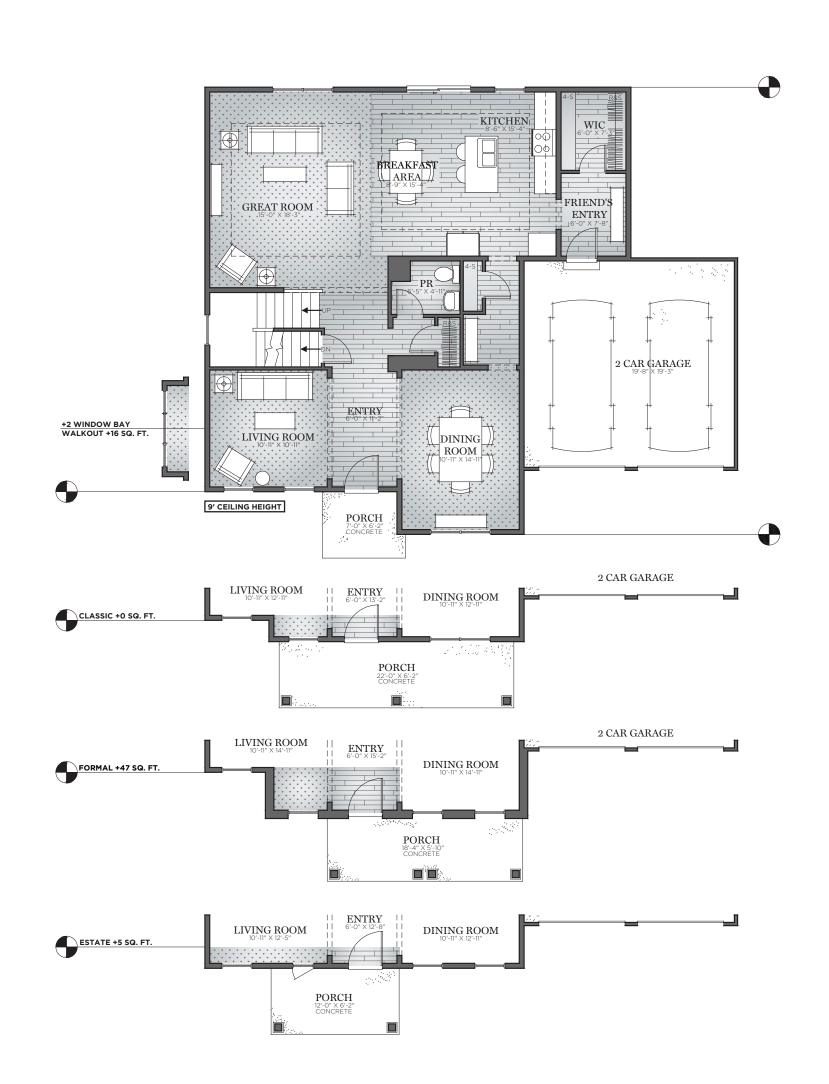

#### FIRST FLOOR MODIFY FLOOR PLAN

OA DIMENSION 50 X 44

# THE DRUMMOND

Information included is for illustrative and marketing purposes only. Scale and dimensions are approximate and may vary based on normal construction tolerances. Renderings, materials, finishes and fixtures are intended for space demonstration only. Consult Neighborhood Sales Manager for accurate details based on individual conditions of Purchase Agreement. © 2016 Charter Homes & Neighborhoods. All rights reserved. Do not duplicate or distribute without written consent. 😭