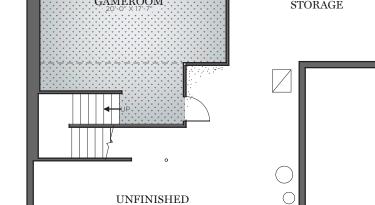

| BASEMENT BATH ROUGH-IN NOT<br>AVAILABLE WITH GAMEROOM OPTION<br>ADD 1FT TO BASEMENT WALLS INCLUDED<br>WITH LOWER LEVEL GAMEROOM | UNFINISHED BASEMENT |
|---------------------------------------------------------------------------------------------------------------------------------|---------------------|
| LOWER LEVEL GAMROOM<br>+457 SQ. FT.                                                                                             |                     |

#### LOWER LEVEL MODIFY FLOOR PLAN

OA DIMENSION 50 X 44