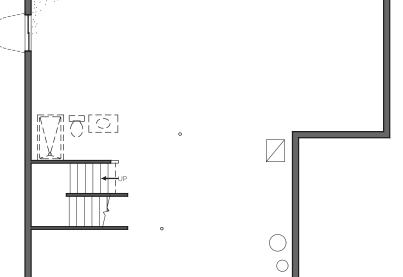

| BASEMENT BATH ROUGH-IN NOT<br>AVAILABLE WITH GAMEROOM OPTION<br>ADD 1FT TO BASEMENT WALLS INCLUDED<br>WITH LOWER LEVEL GAMEROOM | UNFINISHED BASEMENT |
|---------------------------------------------------------------------------------------------------------------------------------|---------------------|
| LOWER LEVEL GAMROOM<br>+457 SQ. FT.                                                                                             |                     |

#### LOWER LEVEL MODIFY FLOOR PLAN

OA DIMENSION 50 X 44