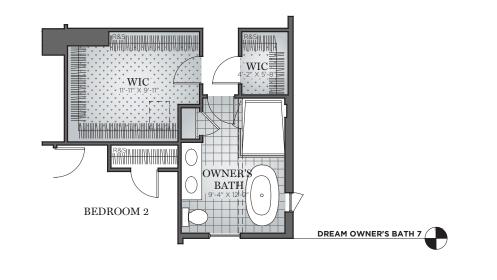

### SECOND FLOOR MODIFY FLOOR PLAN

OA DIMENSION 50 X 44

# THE DRUMMOND

Information included is for illustrative and marketing purposes only. Scale and dimensions are approximate and may vary based on normal construction tolerances. Renderings, materials, finishes and fixtures are intended for space demonstration only. Consult Neighborhood Sales Manager for accurate details based on individual conditions of Purchase Agreement. © 2016 Charter Homes & Neighborhoods. All rights reserved. Do not duplicate or distribute without written consent. 😭