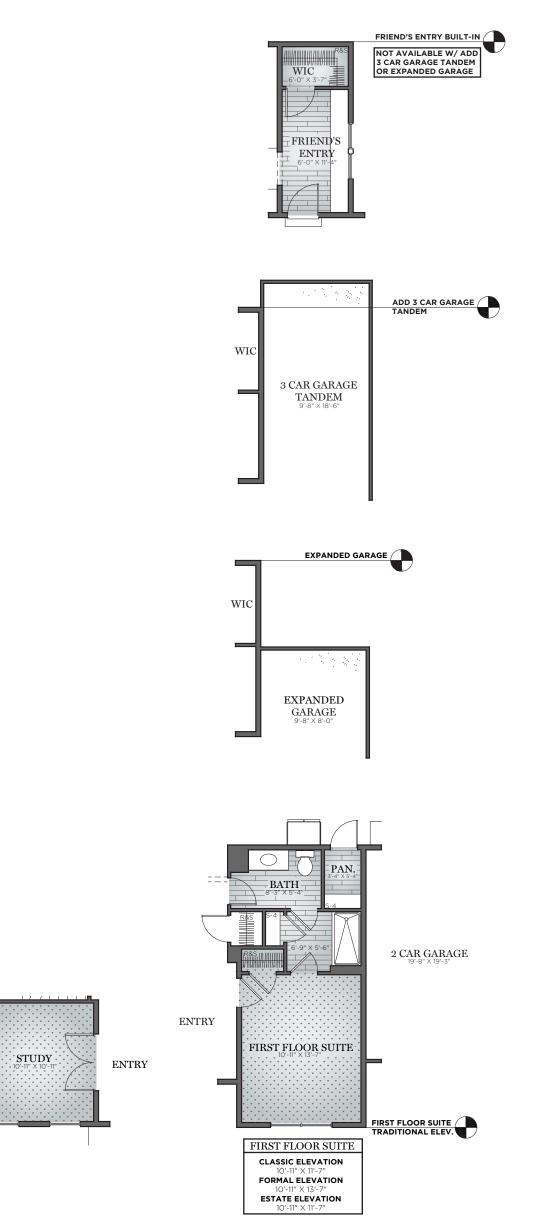

#### FIRST FLOOR modify floor plan

OA DIMENSION 50 X 44

# THE DRUMMOND

Information included is for illustrative and marketing purposes only. Scale and dimensions are approximate and may vary based on normal construction tolerances. Renderings, materials, finishes and fixtures are intended for space demonstration only. Consult Neighborhood Sales Manager for accurate details based on individual conditions of Purchase Agreement. © 2016 Charter Homes & Neighborhoods. All rights reserved. Do not duplicate or distribute without written consent. 😭