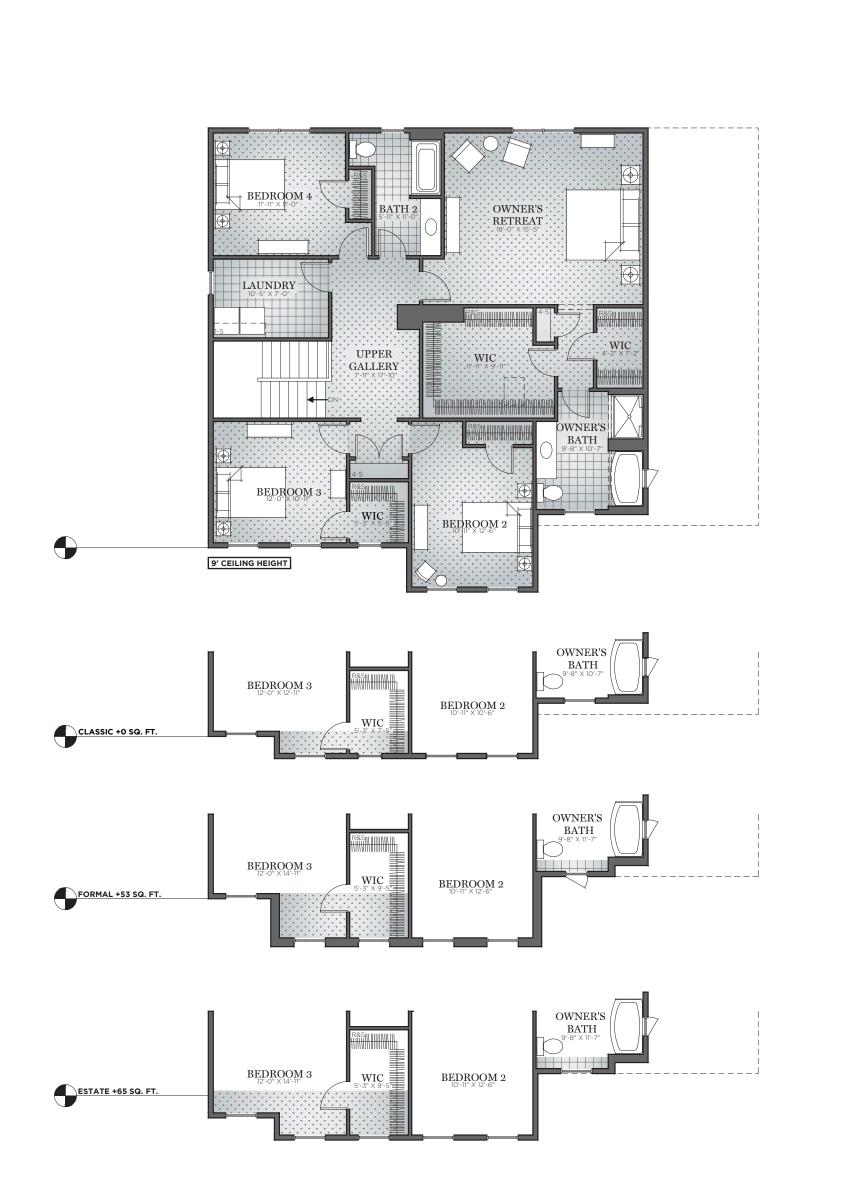

### SECOND FLOOR MODIFY FLOOR PLAN

OA DIMENSION 50 X 44

# THE DRUMMOND

Information included is for illustrative and marketing purposes only. Scale and dimensions are approximate and may vary based on normal construction tolerances. Renderings, materials, finishes and fixtures are intended for space demonstration only. Consult Neighborhood Sales Manager for accurate details based on individual conditions of Purchase Agreement. © 2016 Charter Homes & Neighborhoods. All rights reserved. Do not duplicate or distribute without written consent. 😭