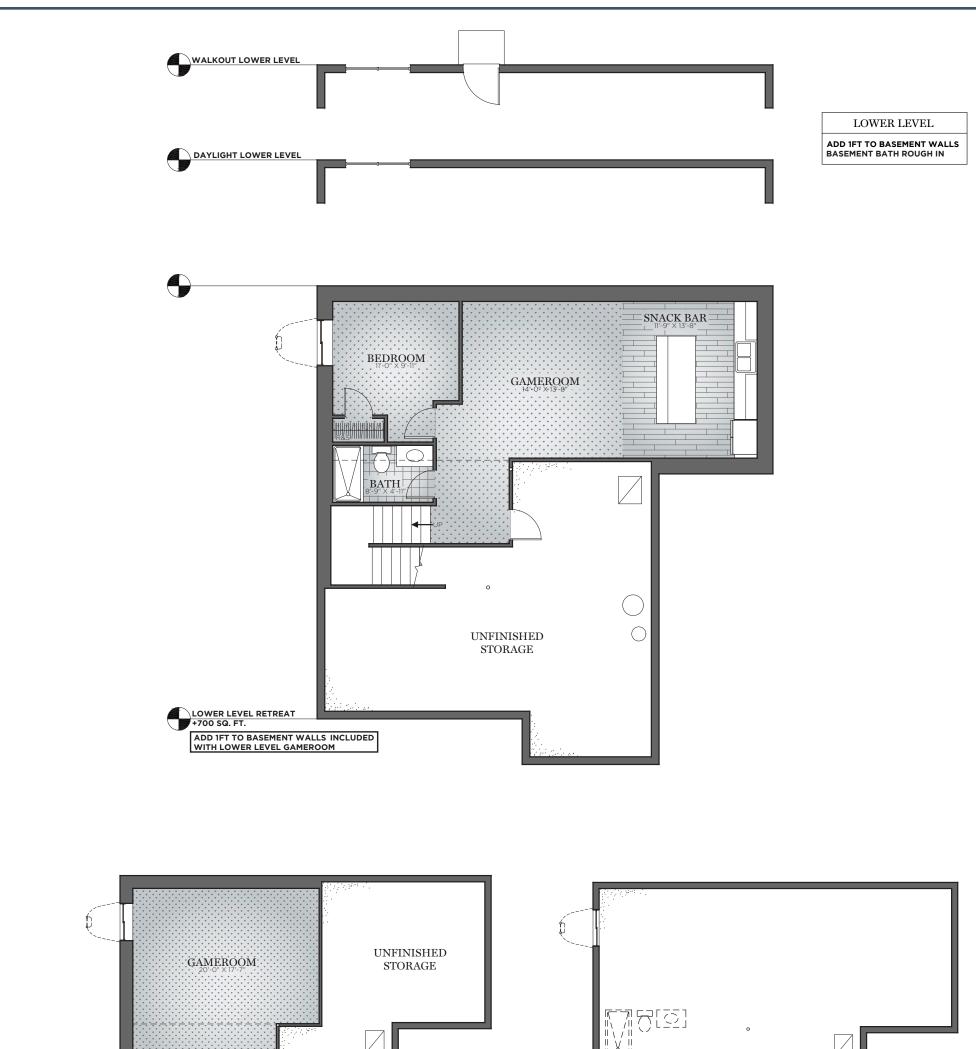

| BASEMENT BATH ROUGH-IN NOT<br>AVAILABLE WITH GAMEROOM OPTION<br>ADD 1FT TO BASEMENT WALLS INCLUDED<br>WITH LOWER LEVEL GAMEROOM | UNFINISHED BASEMENT |
|---------------------------------------------------------------------------------------------------------------------------------|---------------------|
| LOWER LEVEL GAMROOM<br>+457 SQ. FT.                                                                                             |                     |

#### LOWER LEVEL MODIFY FLOOR PLAN

OA DIMENSION 50 X 44