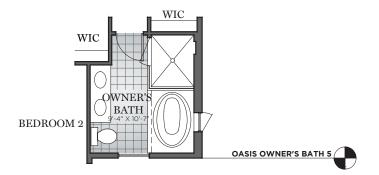

### SECOND FLOOR MODIFY FLOOR PLAN

OA DIMENSION 50 X 44

# THE DRUMMOND

Information included is for illustrative and marketing purposes only. Scale and dimensions are approximate and may vary based on normal construction tolerances. Renderings, materials, finishes and fixtures are intended for space demonstration only. Consult Neighborhood Sales Manager for accurate details based on individual conditions of Purchase Agreement. © 2016 Charter Homes & Neighborhoods. All rights reserved. Do not duplicate or distribute without written consent. 😭