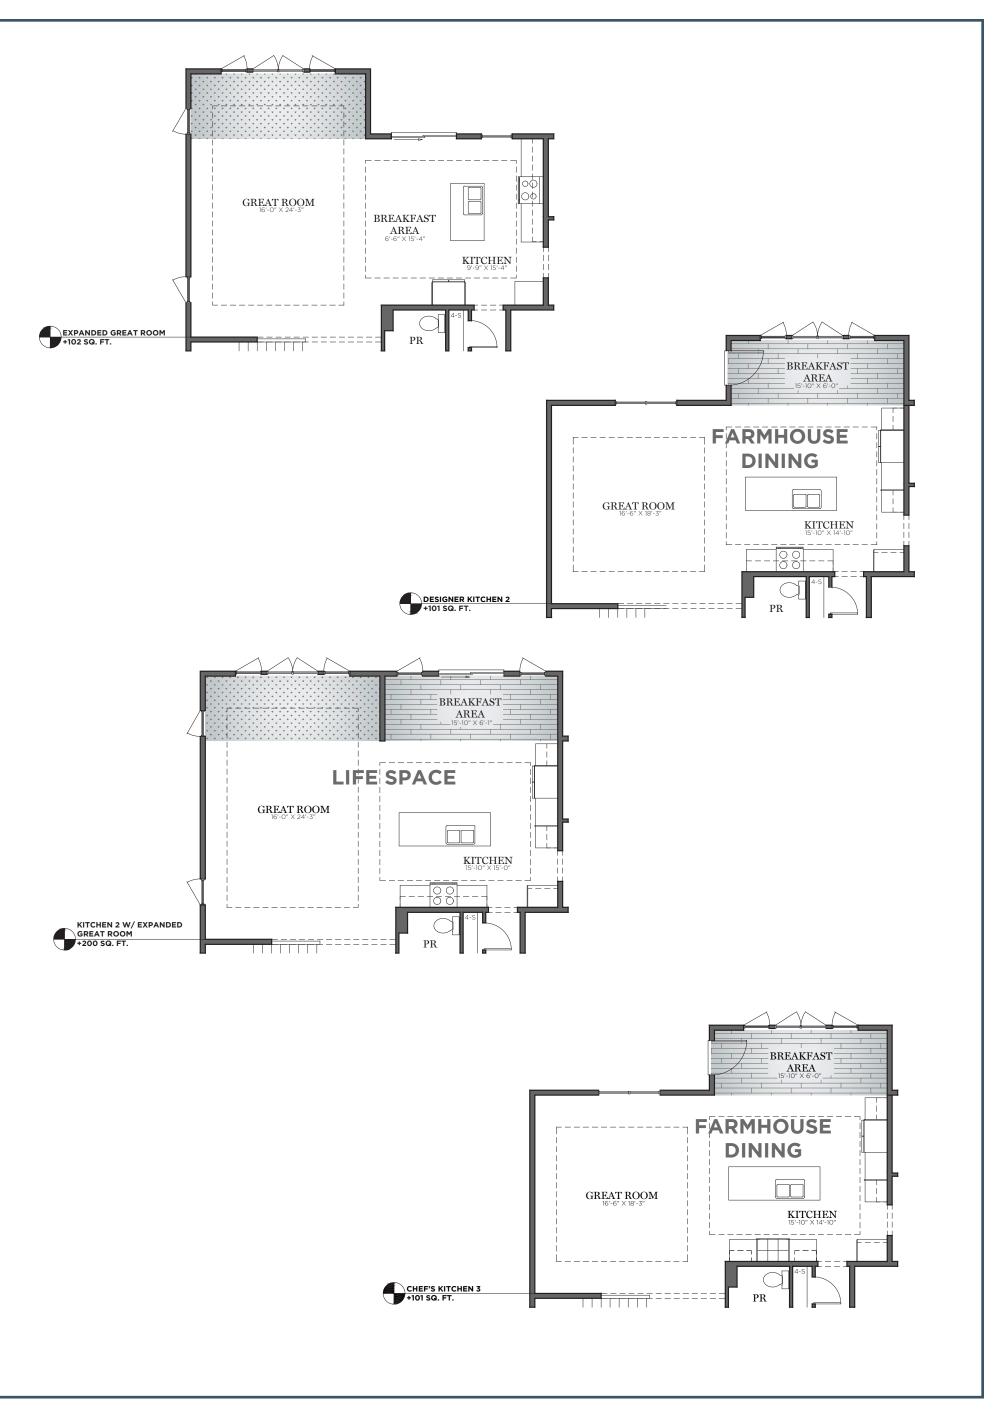

#### FIRST FLOOR MODIFY FLOOR PLAN

OA DIMENSION 50 X 44

# THE DRUMMOND

Information included is for illustrative and marketing purposes only. Scale and dimensions are approximate and may vary based on normal construction tolerances. Renderings, materials, finishes and fixtures are intended for space demonstration only. Consult Neighborhood Sales Manager for accurate details based on individual conditions of Purchase Agreement. © 2016 Charter Homes & Neighborhoods. All rights reserved. Do not duplicate or distribute without written consent. 😭