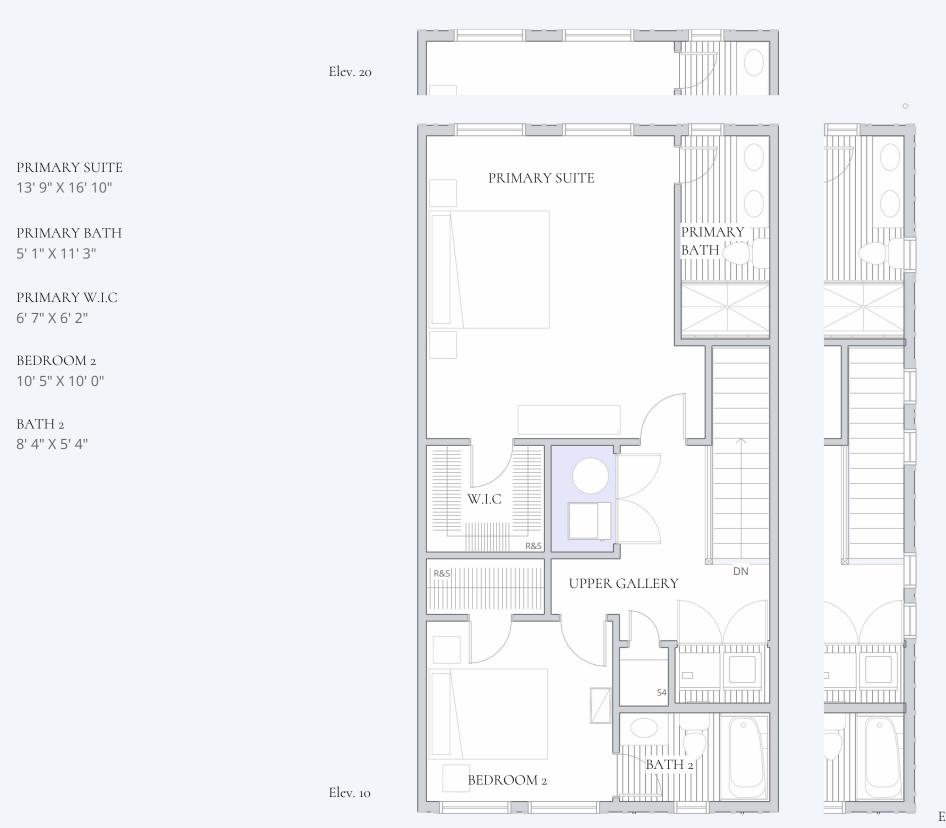

## T2900sul Second Floor Modify Floorplan

8' ceiling height.

These renderings may depict personal property not included in the purchase of this model, including but not limited to furniture, interior design features and finishes, fixtures, appliances and landscaping. All dimensions and square footages are approximate. Square footages may be calculated differently under different standards. The home constructed may differ from that depicted in this brochure and this brochure shall not be a representation or guarantee that the completed home will be identical to the home depicted in this brochure.

Copyright ©2023 Charter Homes & Neighborhoods.

These plans are the property of Charter Homes & Neighborhoods. Any use or reproduction in part or whole without the expressed written consent of Charter Homes & Neighborhoods is prohibited.

OA 20 X 42 | 1887 SQ.FT | V.2401.1