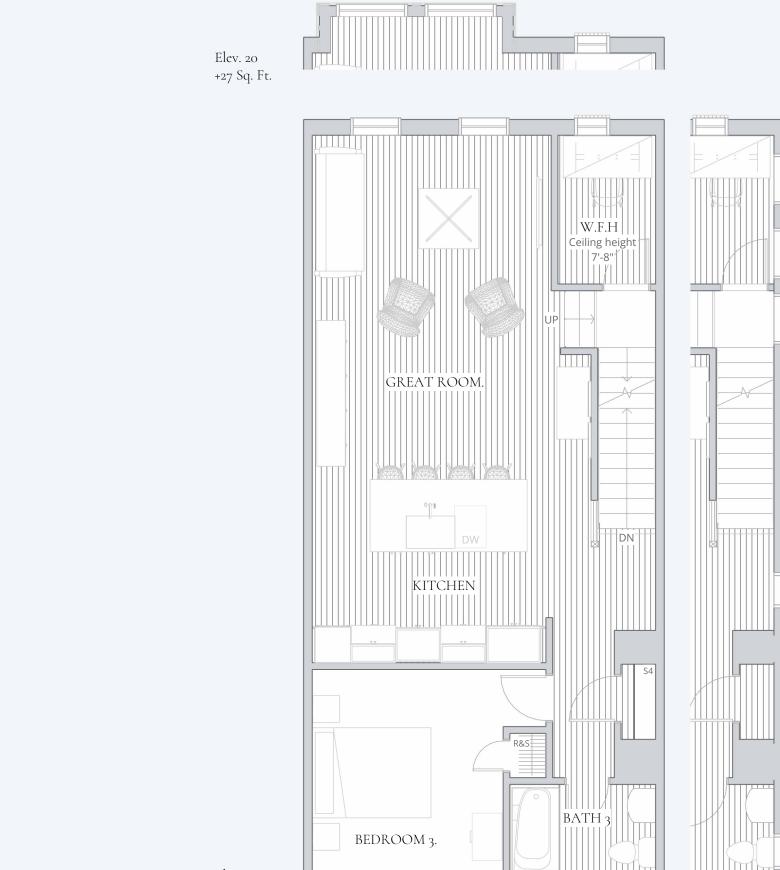

## T2900sul First Floor Modify Floorplan

9' ceiling height.

GREAT ROOM 13' 4" X 19' 2"

## KITCHEN 13' 4" X 10' 3"

W.F.H 5' 6" X 8' 4"

BEDROOM 3 10' 8" X 11' 4"

BATH 3

8' 1" X 5' 1"

These renderings may depict personal property not included in the purchase of this model, including but not limited to furniture, interior design features and finishes, fixtures, appliances and landscaping. All dimensions and square footages are approximate. Square footages may be calculated differently under different standards. The home constructed may differ from that depicted in this brochure and this brochure shall not be a representation or guarantee that the completed home will be identical to the home depicted in this brochure.