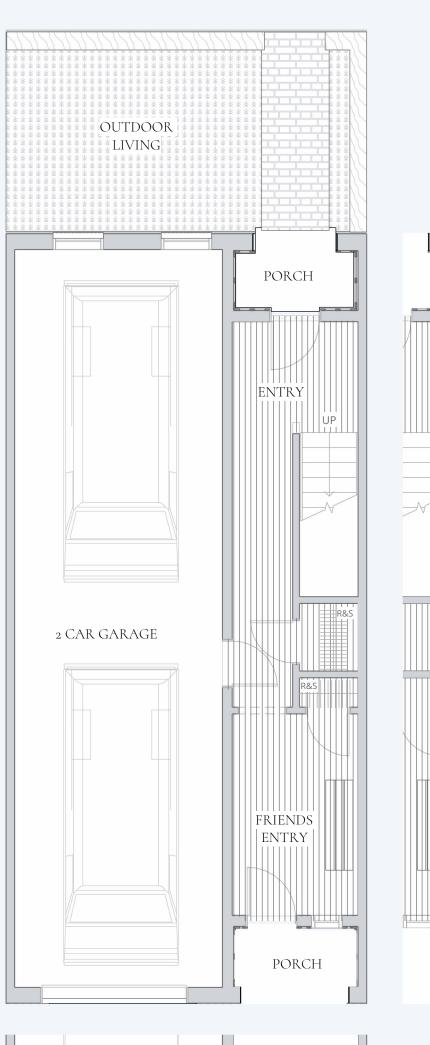

## T2900sul Lower Level Modify Floorplan

8' ceiling height.

Elev. 20

ENTRY PORCH 7' 0" X 3' 3"

ENTRY 7' 2" X 5' 10"

2 CAR GARAGE 11' 7" X 41' 0"

FRIENDS ENTRY 7' 2" X 11' 5"

FRIENDS ENTRY PORCH 7' 2" X 11' 3"

OUTDOOR LIVING 20' 0" X 11' 0"

These renderings may depict personal property not included in the purchase of this model, including but not limited to furniture, interior design features and finishes, fixtures, appliances and landscaping. All dimensions and square footages are approximate. Square footages may be calculated differently under different standards. The home constructed may differ from that depicted in this brochure and this brochure shall not be a representation or guarantee that the completed home will be identical to the home depicted in this brochure.