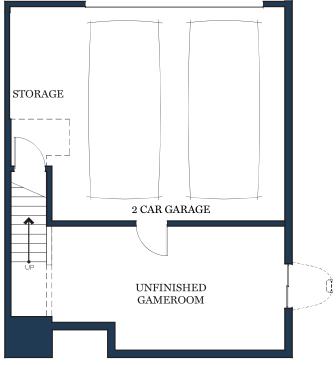

## Dimensions

ELE. 10-20 Unfinished Gameroom: 21'-1" x 11'-1"
ELE. 10-20 Gameroom: 9'-5" x 10'-8"
ELE. 10-20 Boot Room: 10'-10" x 10'-8"
ELE. 10-20 2 Car Garage: 21'-1" x 19'-3"
ELE. 10-20 Storage: 3'-9" x 14'-4"