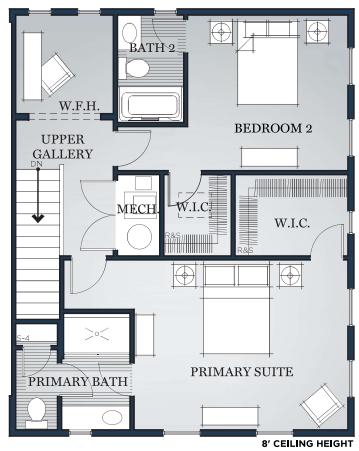

## Dimensions

ELE. 10-20 W.F.H.: 7'-3" × 7'-3"
ELE. 10-20 Bath 2: 4'-11" × 7'-11"
ELE. 10-20 Bedroom 2: 12'-0" × 11'-6"
ELE. 10-20 Bedroom 2 W.I.C.: 5'-0" × 6'-0"
ELE. 10-20 Primary SuiteW.I.C.: 8'-5" × 6'-0"
ELE. 10-20 Primary Suite 21'-4" × 12'-7"
ELE. 10-20 Primary Bath: 8'-6" × 8'-7"