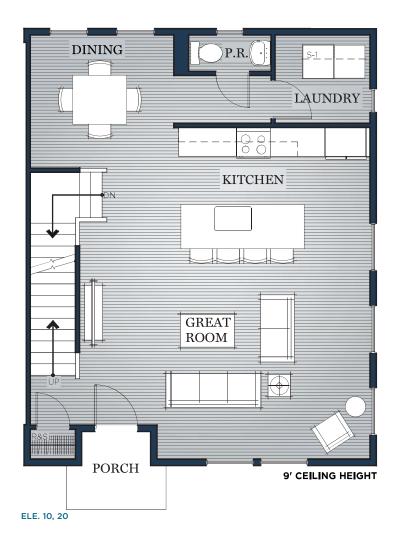

## Dimensions

ELE. 10-20 Dining: 10'-6" × 9'-7"
ELE. 10-20 P.R.: 6'-0" × 2'-7"
ELE. 10-20 Laundry: 6'-11" × 6'-4"
ELE. 10-20 Kitchen: 14'-4" × 8'-10"
ELE. 10-20 Great Room: 21'-4" × 15'-2"
ELE. 10-20 Island: 9'-7" × 3'-3"