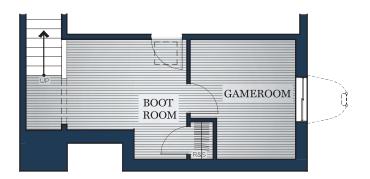

## Dimensions

ELE. 10-20 Unfinished Gameroom: 21'-1" x 11'-1"
ELE. 10-20 Gameroom: 9'-5" x 10'-8"
ELE. 10-20 Boot Room: 10'-10" x 10'-8"
ELE. 10-20 2 Car Garage: 21'-1" x 19'-3"
ELE. 10-20 Storage: 3'-9" x 14'-4"