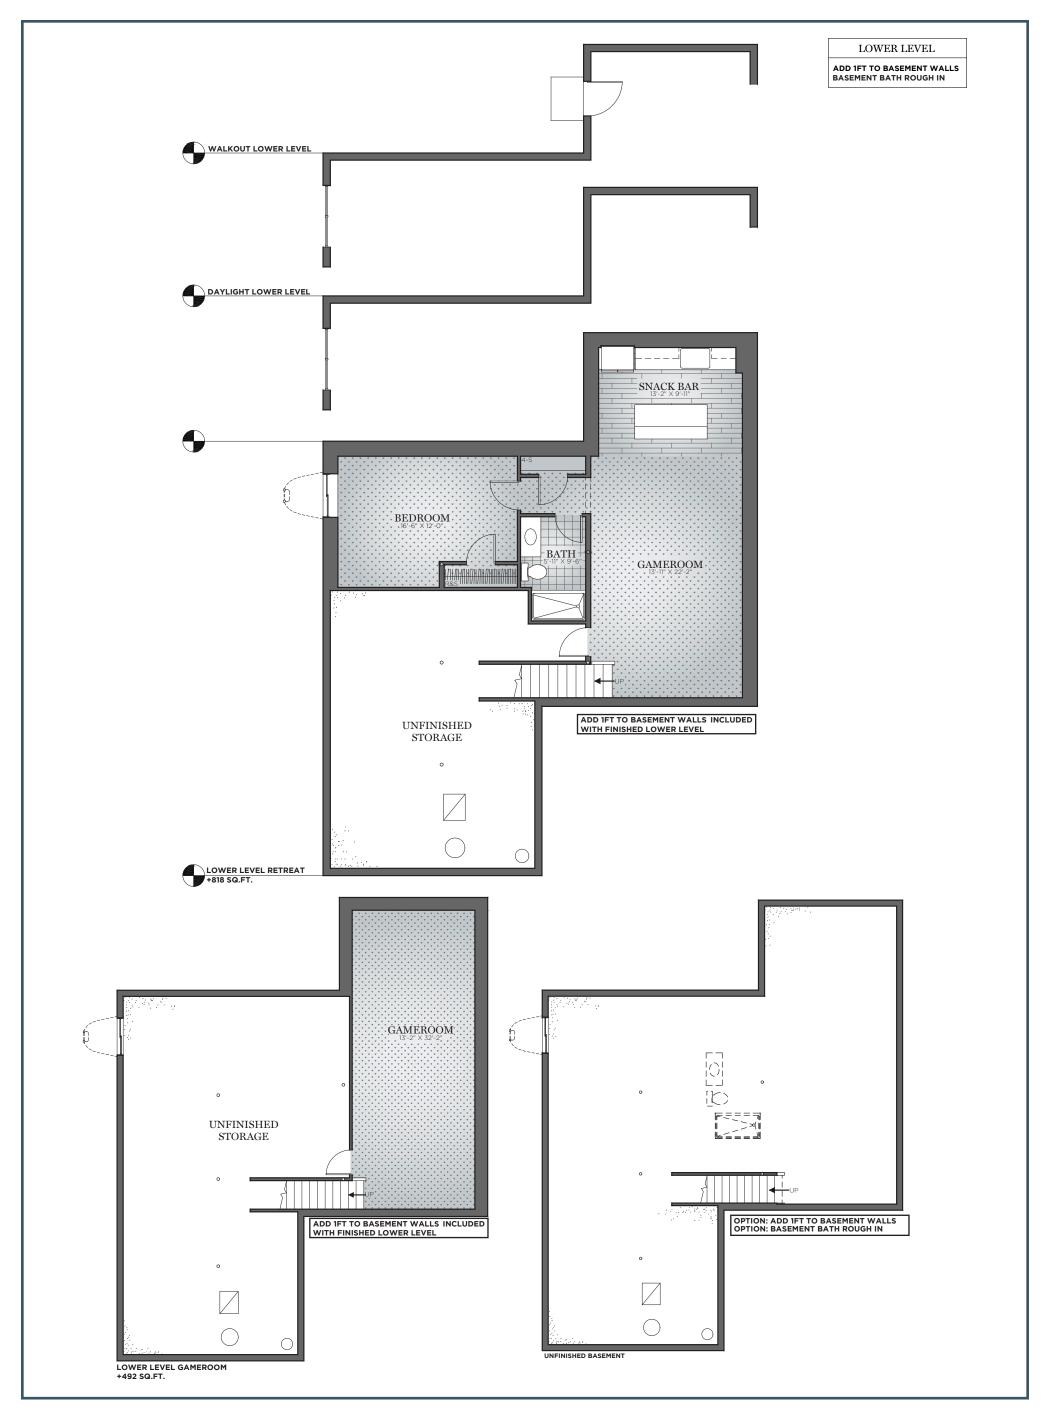

THE ABBEY TRADITIONAL

THE ABBEY CLASSIC

THE ABBEY ESTATE

LOWER LEVEL MODIFY FLOOR PLAN
OA DIMENSION 40 X 55

FIRST FLOOR MODIFY FLOOR PLAN OA DIMENSION 40 X 55

SECOND FLOOR MODIFY FLOOR PLAN OA DIMENSION 40 X 55