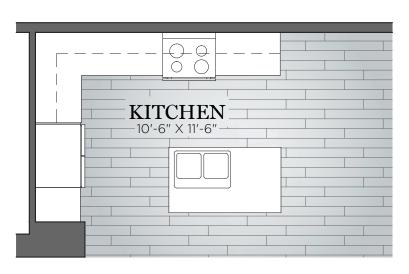

THE ABBEY TRADITIONAL

THE ABBEY CLASSIC

THE ABBEY ESTATE

LOWER LEVEL MODIFY FLOOR PLAN
OA DIMENSION 40 X 55

FIRST FLOOR MODIFY FLOOR PLAN OA DIMENSION 40 X 55

SECOND FLOOR MODIFY FLOOR PLAN OA DIMENSION 40 X 55