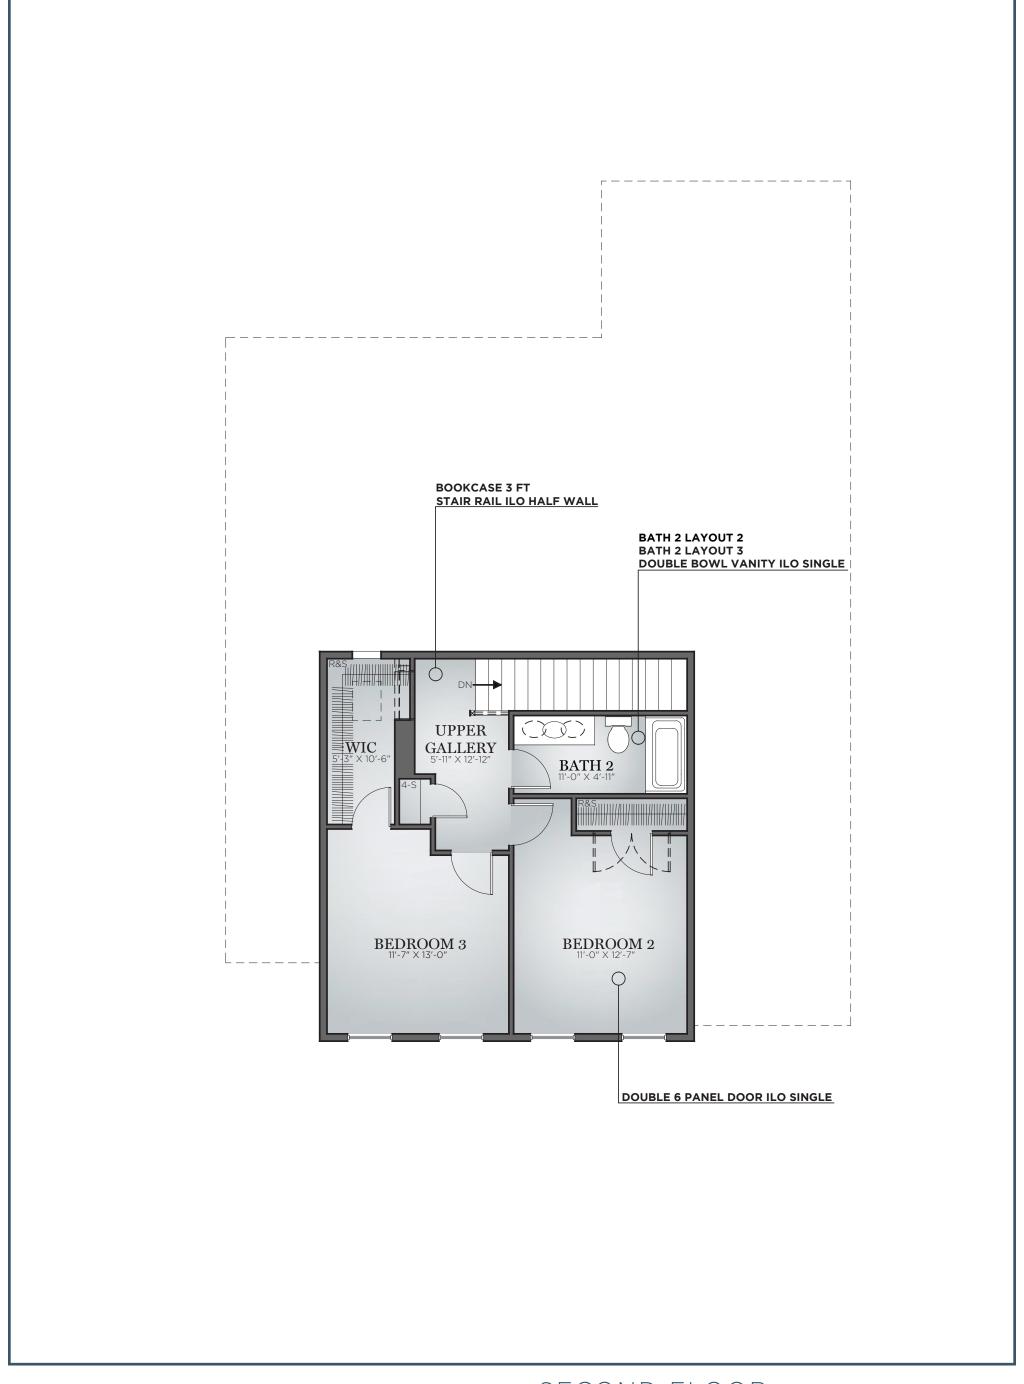

FIRST FLOOR ADD DETAILS

OA DIMENSION 40 X 55

SECOND FLOOR ADD DETAILS OA DIMENSION 40 X 55

CLASSIC KITCHEN B