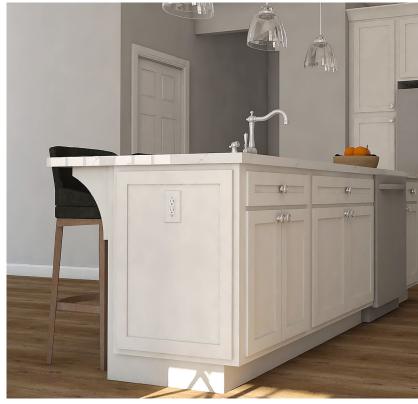

# THE ABBEY

Island Top Dimensions are 3'-1" x 5'-3"

Wall Cabinet height 42"

Appliance finish and features will vary per selection

Refrigerator is not included in appliance package

Finishes including cabinets, flooring, lighting, tile, plumbing, and hardware to be selected at Charter Colors

Pendant lighting not included

**PLAN** 

DESIGNER KITCHEN 2