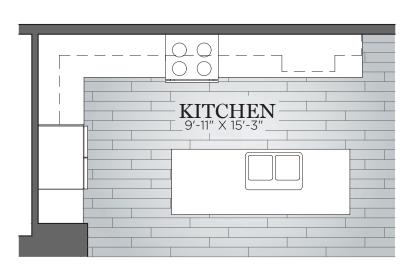

ETAILS

OA DIMENSION 40 X 55







SECOND FLOOR ADD DETAILS OA DIMENSION 40 X 55









CLASSIC KITCHEN B

# THE ABBEY

Island Top Dimensions are 3'-1" x 5'-3"

Wall Cabinet height 42"

Appliance finish and features will vary per selection

Refrigerator is not included in appliance package

Finishes including cabinets, flooring, lighting, tile, plumbing, and hardware to be selected at Charter Colors

Pendant lighting not included



**PLAN** 







DESIGNER KITCHEN 2

# THE ABBEY

Island Top Dimensions are 3'-1" x 8'-5"
Wall Cabinet height 42"
Appliance finish and features will vary per selection
Refrigerator is not included in appliance package
Finishes including cabinets, flooring, lighting, tile, plumbing, and hardware to be selected at Charter Colors
Pendant lighting not included



**PLAN** 









RETREAT OWNER'S BATH 3

#### TRADITIONAL OWNER'S BATH 2



CLASSIC OWNER'S BATH B

Tile locations vary per floorplan
Bathroom layout varies per floorplan
Finishes including plumbing, lighting, tile, vanities, sinks, and doors to be selected at Charter Colors



LINEN CABINET
-ADJUSTABLE SHELVES

LUXURY OWNER'S BATH 6



### THE ABBEY

Tile locations vary per floorplan
Bathroom layout varies per floorplan
Finishes including plumbing, lighting, tile, vanities, sinks, and doors to be selected at Charter Colors