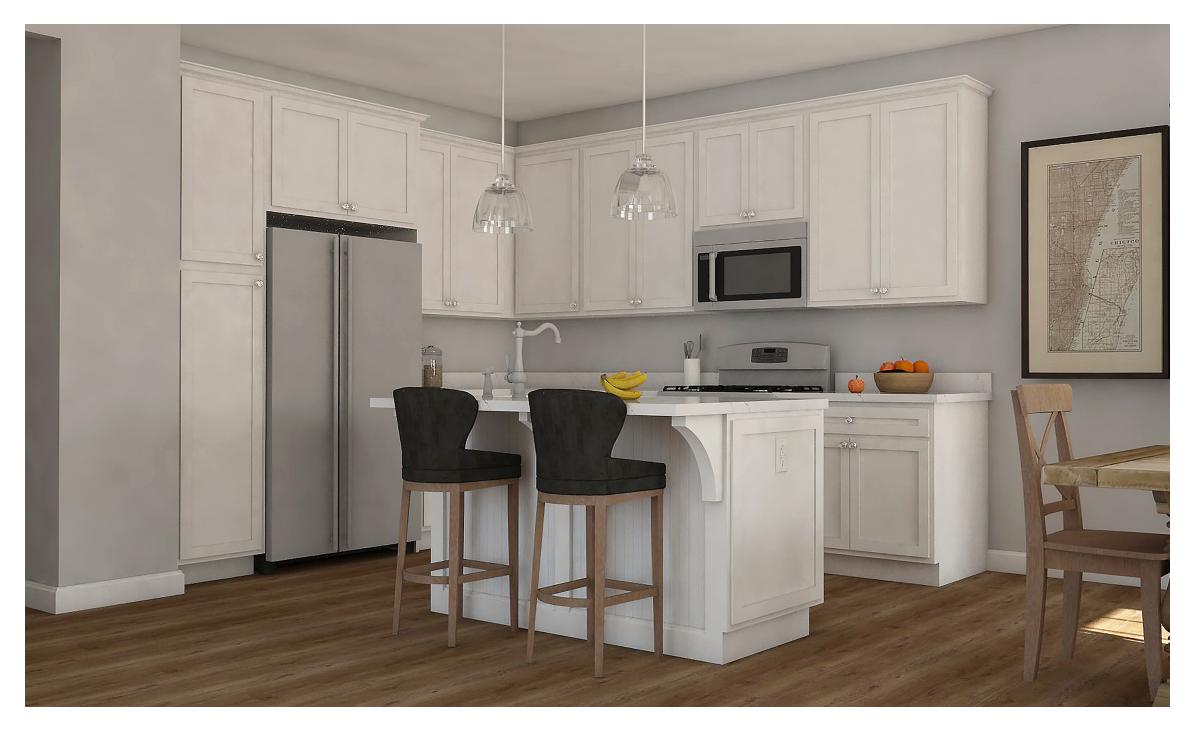

# THE ABBEY

Island Top Dimensions are 3'-1" x 5'-3"

Wall Cabinet height 42"

Appliance finish and features will vary per selection

Refrigerator is not included in appliance package

Finishes including cabinets, flooring, lighting, tile, plumbing, and hardware to be selected at Charter Colors