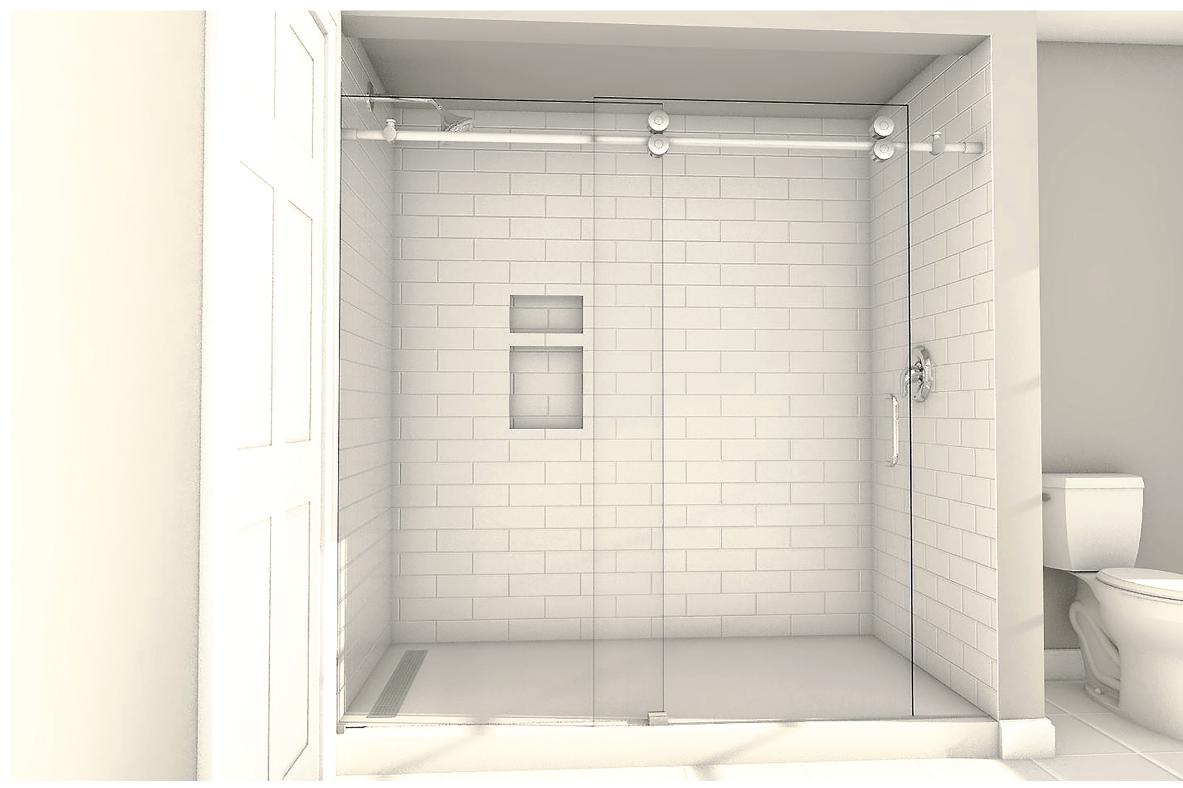

LINEN CABINET
-ADJUSTABLE SHELVES

LUXURY OWNER'S BATH 6

### THE ABBEY

Tile locations vary per floorplan
Bathroom layout varies per floorplan
Finishes including plumbing, lighting, tile, vanities, sinks, and doors to be selected at Charter Colors