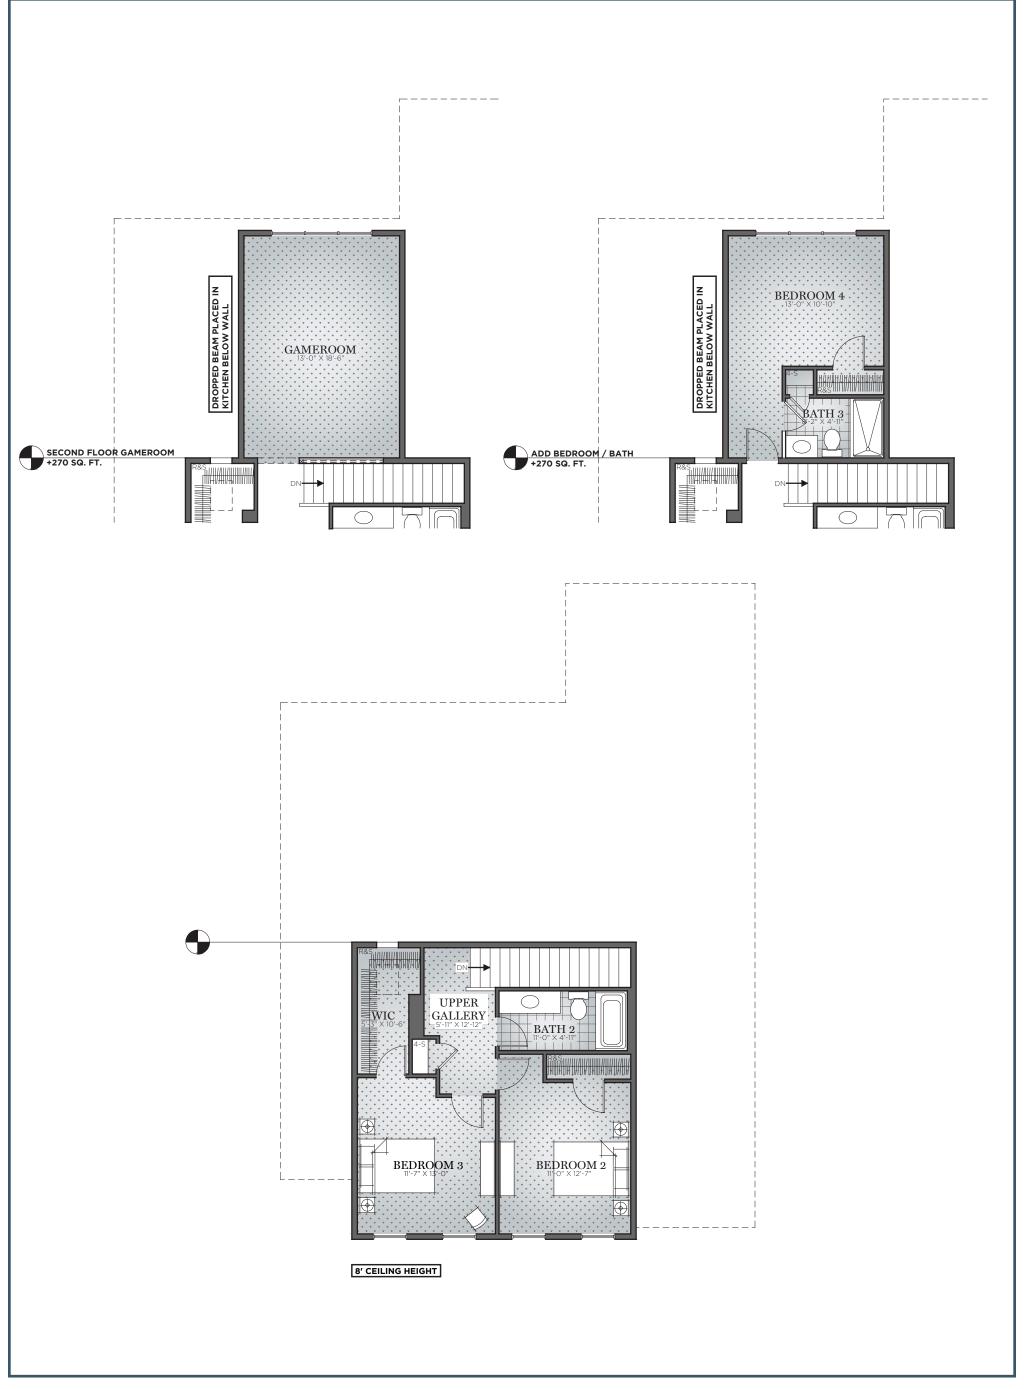

THE ABBEY TRADITIONAL

THE ABBEY CLASSIC

THE ABBEY ESTATE

LOWER LEVEL MODIFY FLOOR PLAN
OA DIMENSION 40 X 55

FIRST FLOOR MODIFY FLOOR PLAN OA DIMENSION 40 X 55

SECOND FLOOR MODIFY FLOOR PLAN OA DIMENSION 40 X 55