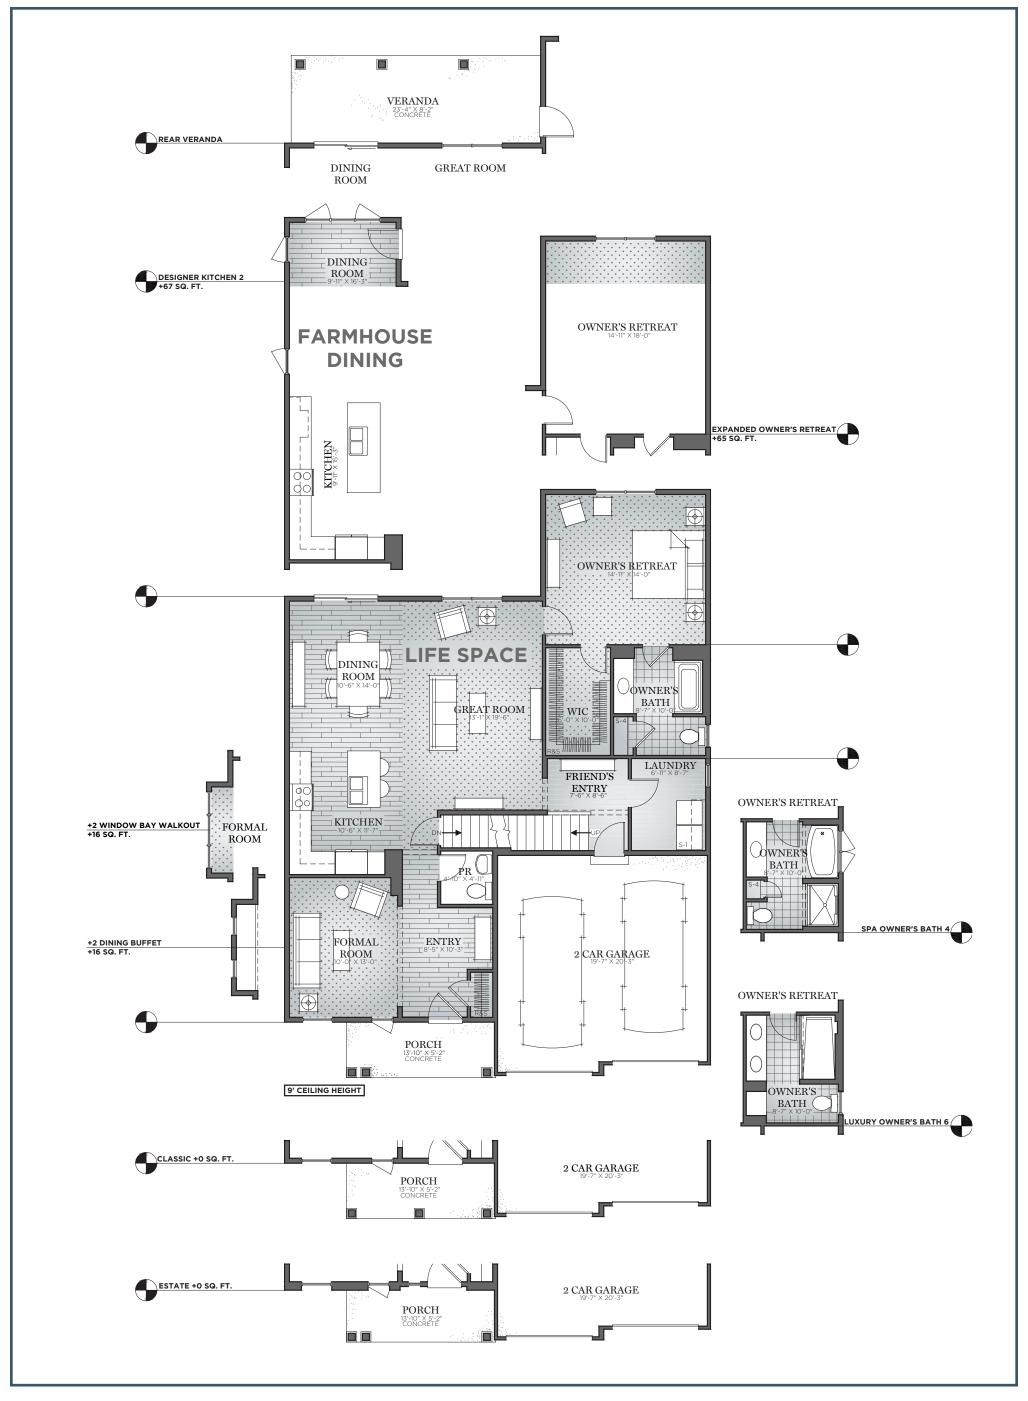

THE ABBEY TRADITIONAL

THE ABBEY CLASSIC

THE ABBEY ESTATE

LOWER LEVEL MODIFY FLOOR PLAN
OA DIMENSION 40 X 55

FIRST FLOOR MODIFY FLOOR PLAN OA DIMENSION 40 X 55

SECOND FLOOR MODIFY FLOOR PLAN OA DIMENSION 40 X 55