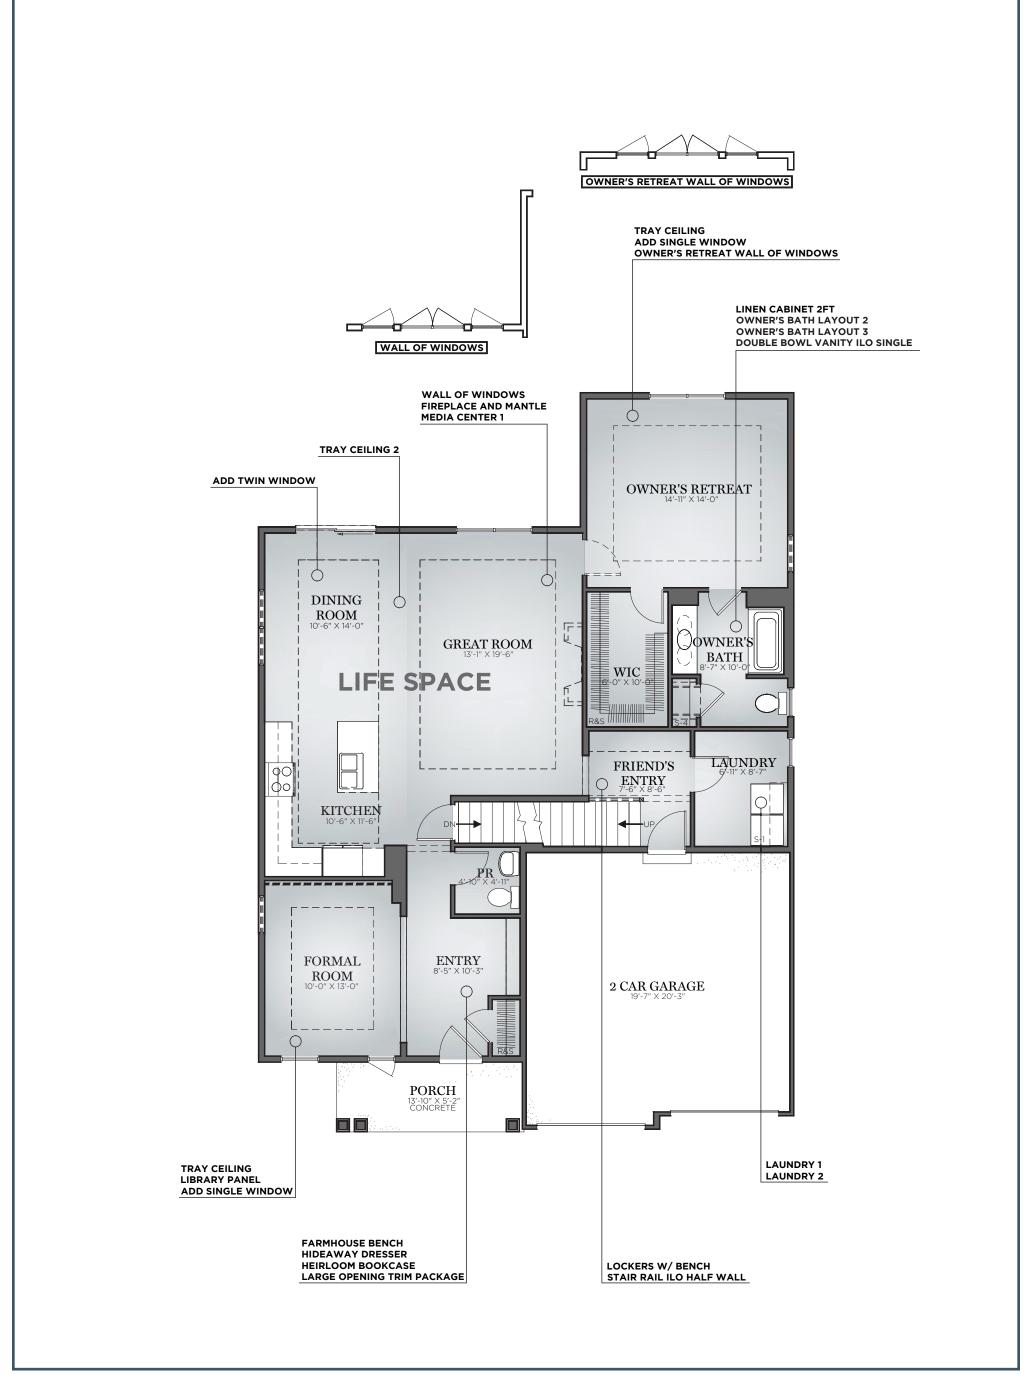

FIRST FLOOR ADD DETAILS

OA DIMENSION 40 X 55

SECOND FLOOR ADD DETAILS OA DIMENSION 40 X 55

CLASSIC KITCHEN B