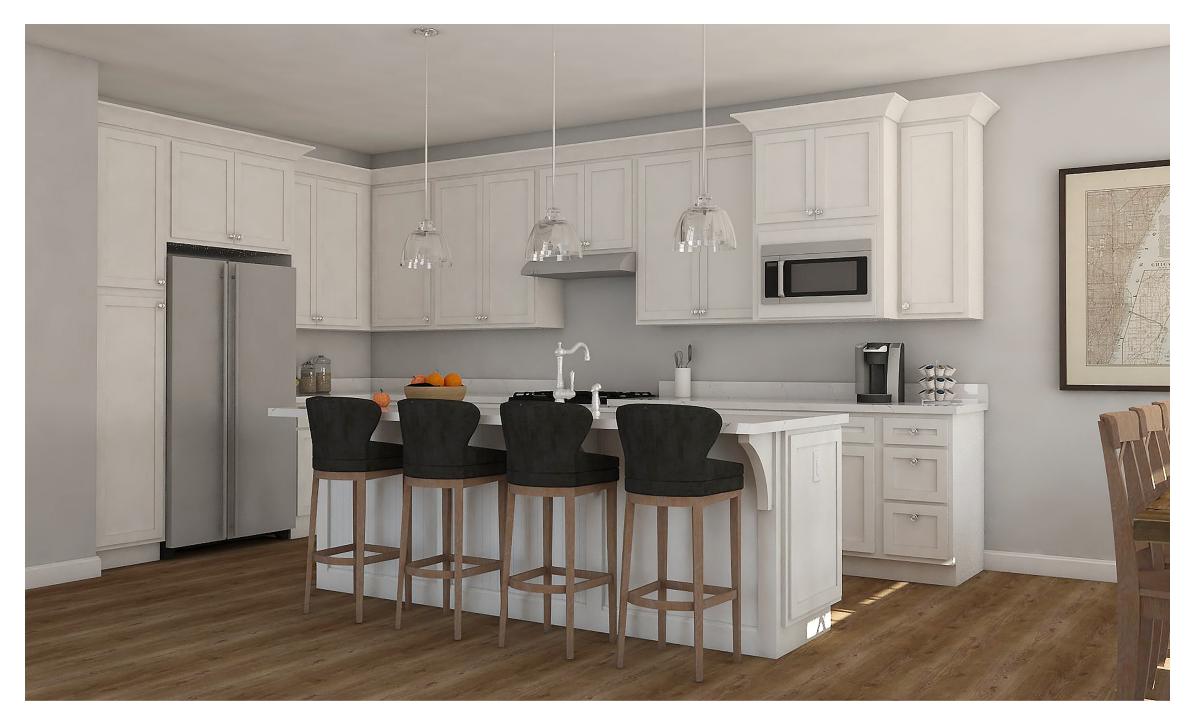

# THE ABBEY

Island Top Dimensions are 3'-1" x 8'-5"
Wall Cabinet height 42"
Appliance finish and features will vary per selection
Refrigerator is not included in appliance package
Finishes including cabinets, flooring, lighting, tile, plumbing, and hardware to be selected at Charter Colors
Pendant lighting not included