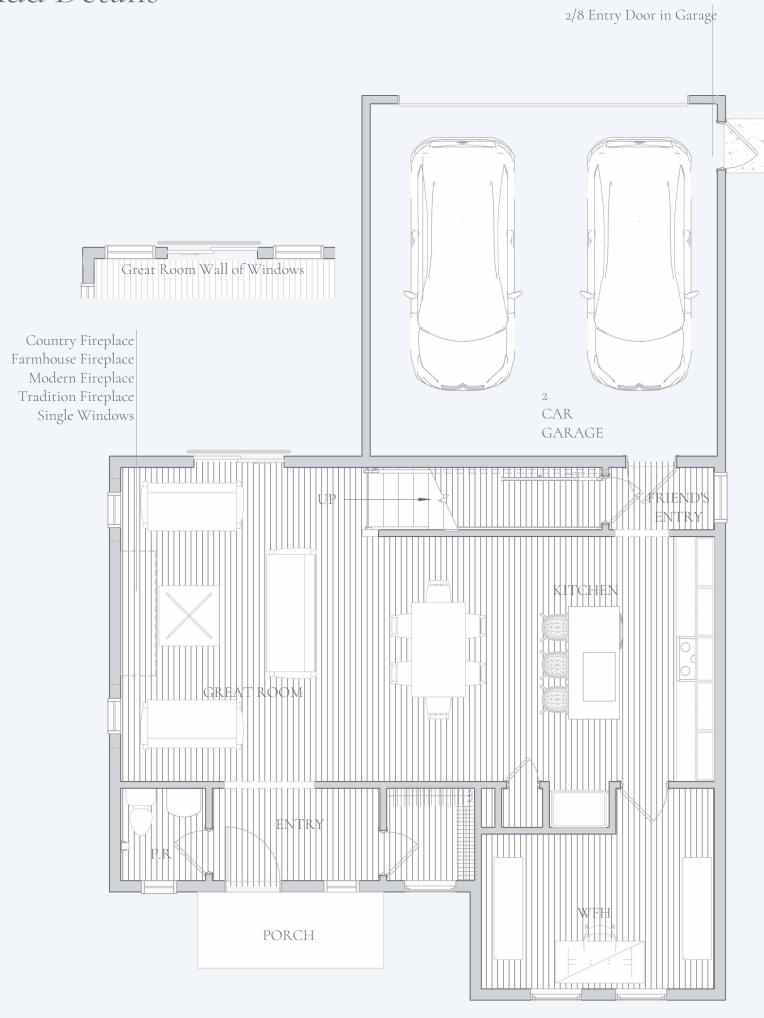

#### First Floor Add Details

These renderings may depict personal property not included in the purchase of this model, including but not limited to furniture, interior design features and finishes, fixtures, appliances and landscaping. All dimensions and square footages are approximate. Square footages may be calculated differently under different standards. The home constructed may differ from that depicted in this brochure and this brochure shall not be a representation or guarantee that the completed home will be identical to the home depicted in this brochure.

Copyright ©2023 Charter Homes & Neighborhoods.

These renderings may depict personal property not included in the purchase of this model, including but not limited to furniture, interior design features and finishes, fixtures, appliances and landscaping. All dimensions and square footages are approximate. Square footages may be calculated differently under different standards. The home constructed may differ from that depicted in this brochure and this brochure shall not be a representation or guarantee that the completed home will be identical to the home depicted in this brochure.