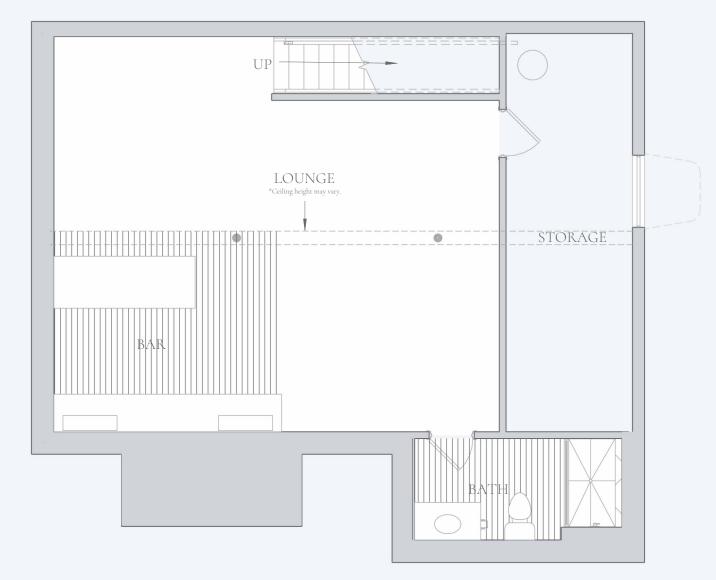

### Lower Level Modify Floor Plan

8' ceiling height.

LOUNGE 24' 9" X 22' 0"

BAR 12' 10" X 11' 3"

BATH 11' 7" X 5' 8"

Lower Level Lounge w/ Bar +614 sq. ft. 9' ceiling height

These renderings may depict personal property not included in the purchase of this model, including but not limited to furniture, interior design features and finishes, fixtures, appliances and landscaping. All dimensions and square footages are approximate. Square footages may be calculated differently under different standards. The home constructed may differ from that depicted in this brochure and this brochure shall not be a representation or guarantee that the completed home will be identical to the home depicted in this brochure.

Copyright ©2023 Charter Homes & Neighborhoods.