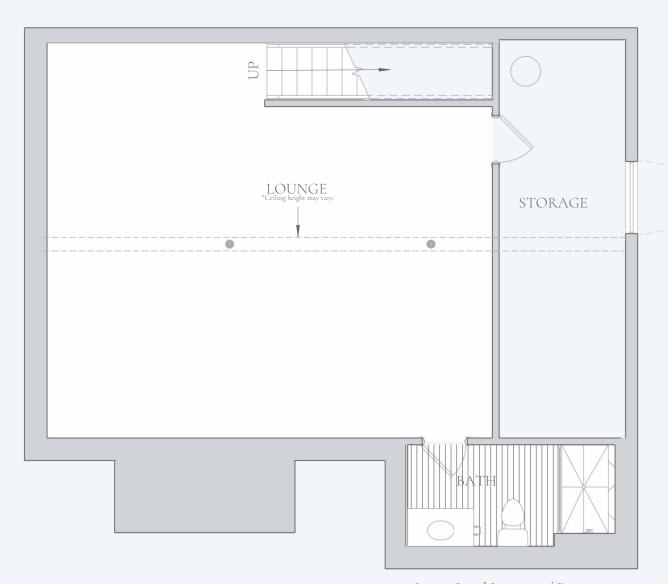

### Lower Level Modify Floor Plan

8' ceiling height.

LOUNGE 24' 9" X 22' 0"

BAR 12' 10" X 11' 3"

BATH 11' 7" X 5' 8"

Lower Level Lounge w/ Bar +614 sq. ft. 9' ceiling height

These renderings may depict personal property not included in the purchase of this model, including but not limited to furniture, interior design features and finishes, fixtures, appliances and landscaping. All dimensions and square footages are approximate. Square footages may be calculated differently under different standards. The home constructed may differ from that depicted in this brochure and this brochure shall not be a representation or guarantee that the completed home will be identical to the home depicted in this brochure.