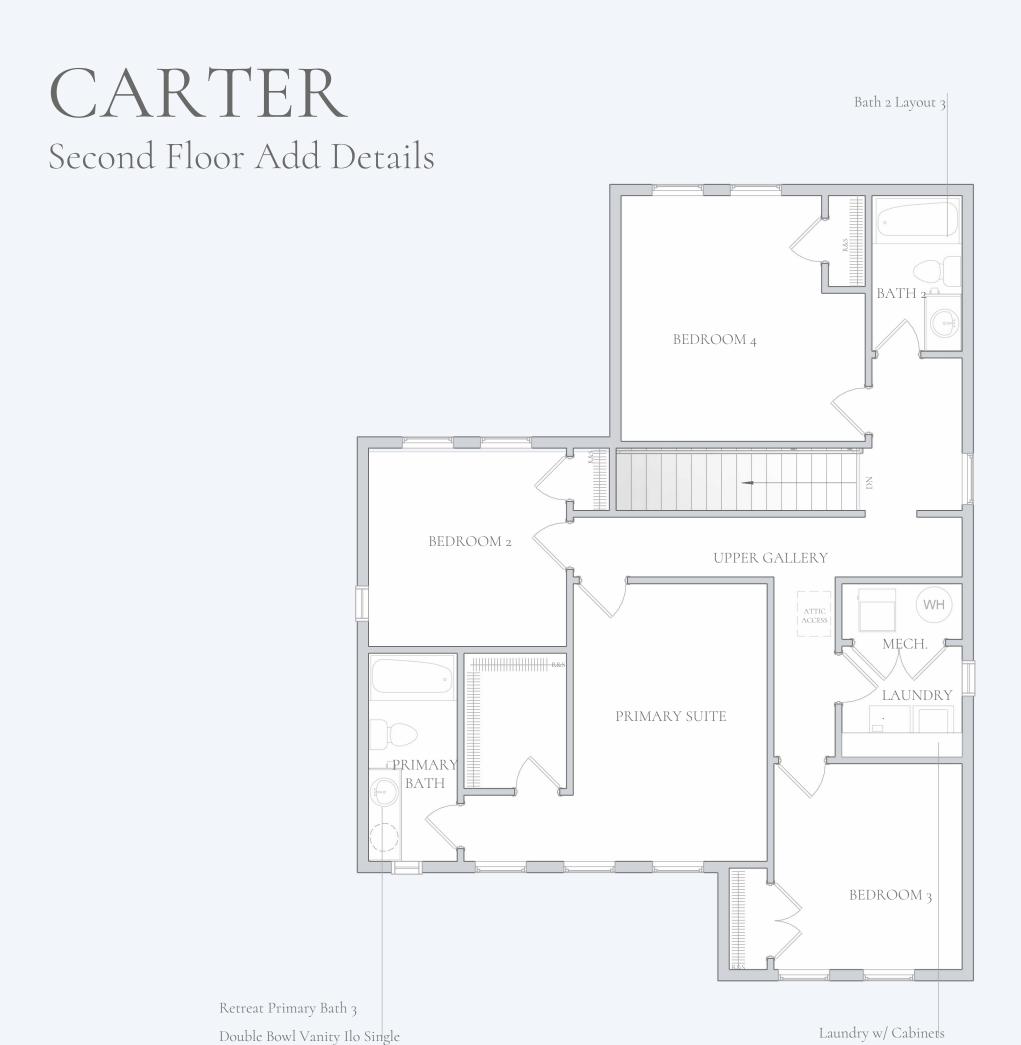

### Retreat Primary Bath 3 / Bath 2 Layout 3

These renderings may depict personal property not included in the purchase of this model, including but not limited to furniture, interior design features and finishes, fixtures, appliances and landscaping. All dimensions and square footages are approximate. Square footages may be calculated differently under different standards. The home constructed may differ from that depicted in this brochure and this brochure shall not be a representation or guarantee that the completed home will be identical to the home depicted in this brochure.

Copyright ©2023 Charter Homes & Neighborhoods.