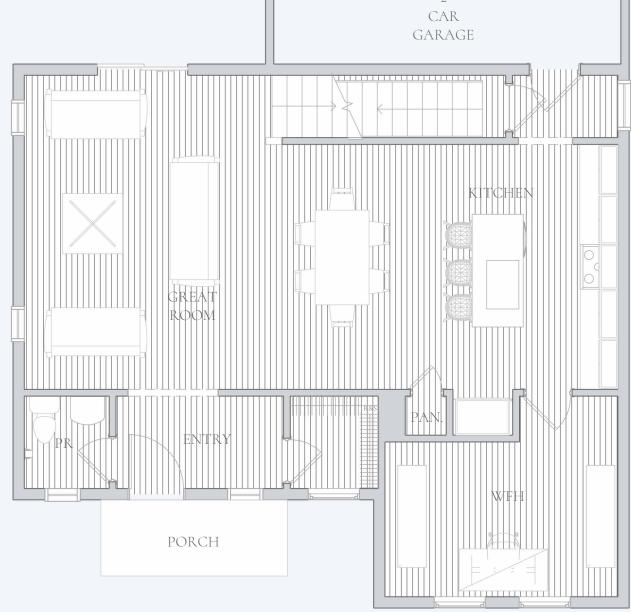

## First Floor Modify Floor Plan 9' ceiling height.

Expanded Great Room 9' ceiling height +58 sq. ft.

2 CAR GARAGE 19' 4" X 19' 9"

W.FH

13' 0" X 11' 2"

GREAT ROOM 19' 1" X 17' 6"

KITCHEN

13' 0" X 13' 8"

CLOSET 5' 0" X5' 3"

P.R

4' 9" X5' 2"

ENTRY

9' 4" X 5' 2"

These renderings may depict personal property not included in the purchase of this model, including but not limited to furniture, interior design features and finishes, fixtures, appliances and landscaping. All dimensions and square footages are approximate. Square footages may be calculated differently under different standards. The home constructed may differ from that depicted in this brochure and this brochure shall not be a representation or guarantee that the completed home will be identical to the home depicted in this brochure.