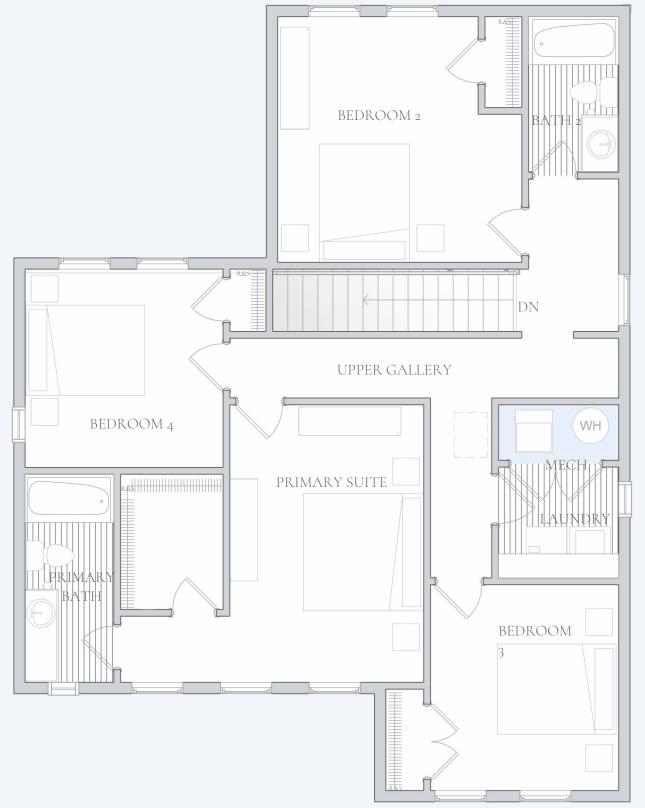

Copyright ©2023 Charter Homes & Neighborhoods.

Second Floor Modify Floor Plan

8' ceiling height.

BEDROOM 2 11' 3" X 13' 8"

BATH 2 5' o" X 9' o"

BEDROOM 4 11' 5" X 10' 0"

MECH. 6' 9" X 3' 2"

LAUNDRY

6' 9" X 5' 10"

BEDROOM 3 10' 6" X 11' 11"

PRIMARY SUITE

16' 8" X 15' 6"

PRIMARY BATH 5' 4" X 12' 8"

Elev. 10 & 20

These renderings may depict personal property not included in the purchase of this model, including but not limited to furniture, interior design features and finishes, fixtures, appliances and landscaping. All dimensions and square footages are approximate. Square footages may be calculated differently under different standards. The home constructed may differ from that depicted in this brochure and this brochure shall not be a representation or guarantee that the completed home will be identical to the home depicted in this brochure.