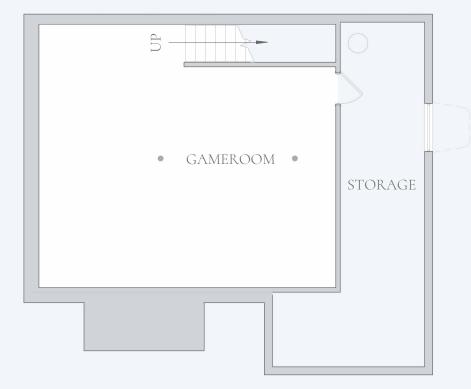

### Lower Level Modify Floor Plan

8' ceiling height.

Lower Level Gameroom 9' ceiling height

LOUNGE 24' 9" X 22' 0"

BATH 11' 7" X 5' 8"

GAMEROOM 24' 9" X 22' 0"

Lower Level Lounge w/ Bar +614sq. ft. 9' ceiling height