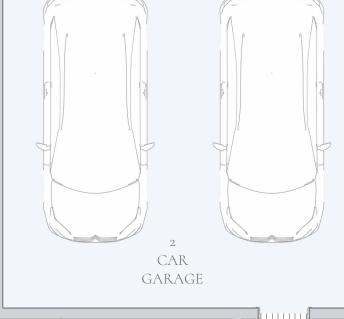

## First Floor Modify Floor Plan 9' ceiling height.

Expanded Great Room 9' ceiling height +58 sq. ft.

2 CAR GARAGE 19' 4" X 19' 9"

W.FH

13' 0" X 11' 2"

GREAT ROOM 19' 1" X 17' 6"

KITCHEN

13' 0" X 13' 8"