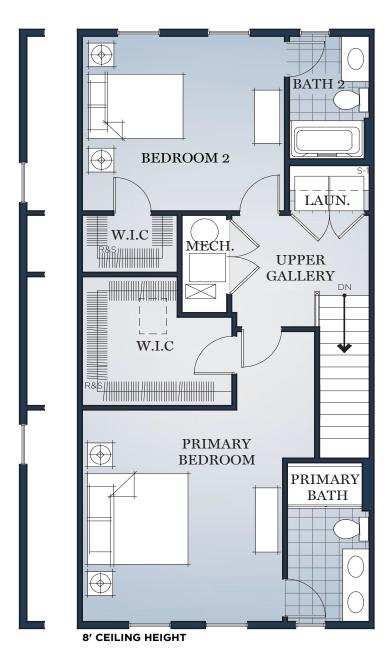

## **Dimensions**

**Primary Bedroom:** 13'-3" × 14'-9" **Primary W.I.C.:** 9'-10" × 8'-11" **Primary Bath:** 4'-11" × 7'-8"

**Bedroom 2:** 13'-4" × 12'-2" **Bedroom 2 W.I.C:** 6'-3" × 3'-11"

**Laundry.:** 5'-3" × 3'-1" **Bath 2:** 4'-11" × 8'-6" **Mech:** 2'-11" × 6'-9"