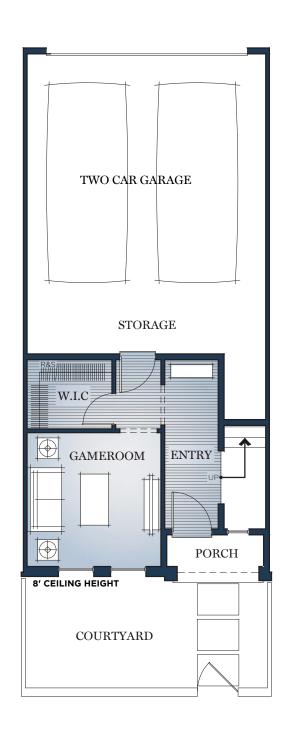

## Dimensions

Two Car Garage: 19' 1" x 19' 1"

**Storage:** 19' 1" × 4' 11" **W.I.C:** 6' 8" × 5' 5" **Entry:** 4' 2" × 13' 5"

**Gameroom:** 10' 7" × 10' 7" **Courtyard:** 19' 4" × 8' 11"