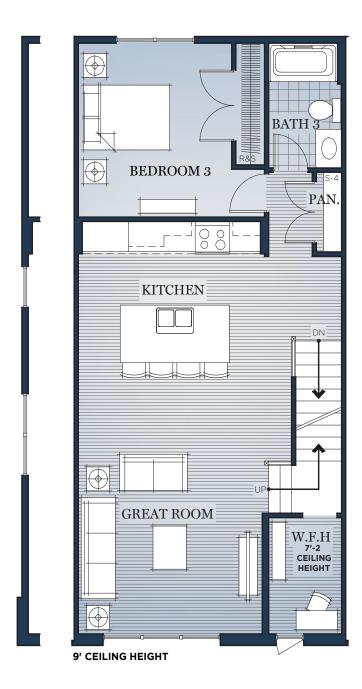

## **Dimensions**

**Bedroom 3:** 11' 0" x 12' 0"

**Bath 3:** 4' 11"  $\times$  8' 7"

**Kitchen:** 15'-4" x 9' 8"

**Kitchen Island:** 8' 2" x 4' 0" **Great Room:** 13'-3" x 18'-7"

**W.F.H:** 5'-2" x 8'-0"