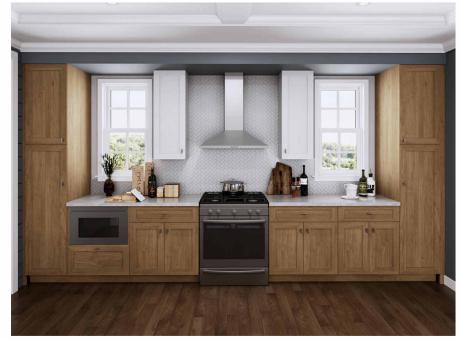

# Kitchen - Layout 2& 3

Options Shown: Dining to Kitchen, Add Tray Box Ceilings, Hanging Lights & Stair Rail

Options Shown: Kitchen Layout 2& 3

8'-5"x 3'-2" Kitchen Island

Options Shown: Kitchen Layout 2& 3

8'-5"x 3'-2" Kitchen Island