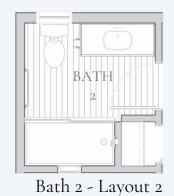

## Second Floor

BATH 1 10' 11" X 5' 3"

BEDROOM 1 W.I.C 7' 9" X 7' 8"

BEDROOM 2
11' 5" X 11' 4"

BATH 2 7' 11" X 5' 4"

BEDROOM 2 W.I.C  $_{7'}$   $_{9''}$   $_{X'}$   $_{0''}$ 

LAUNDRY 5' 3" X 3' 1"

UTILITY 6' 5" X 3' 3"