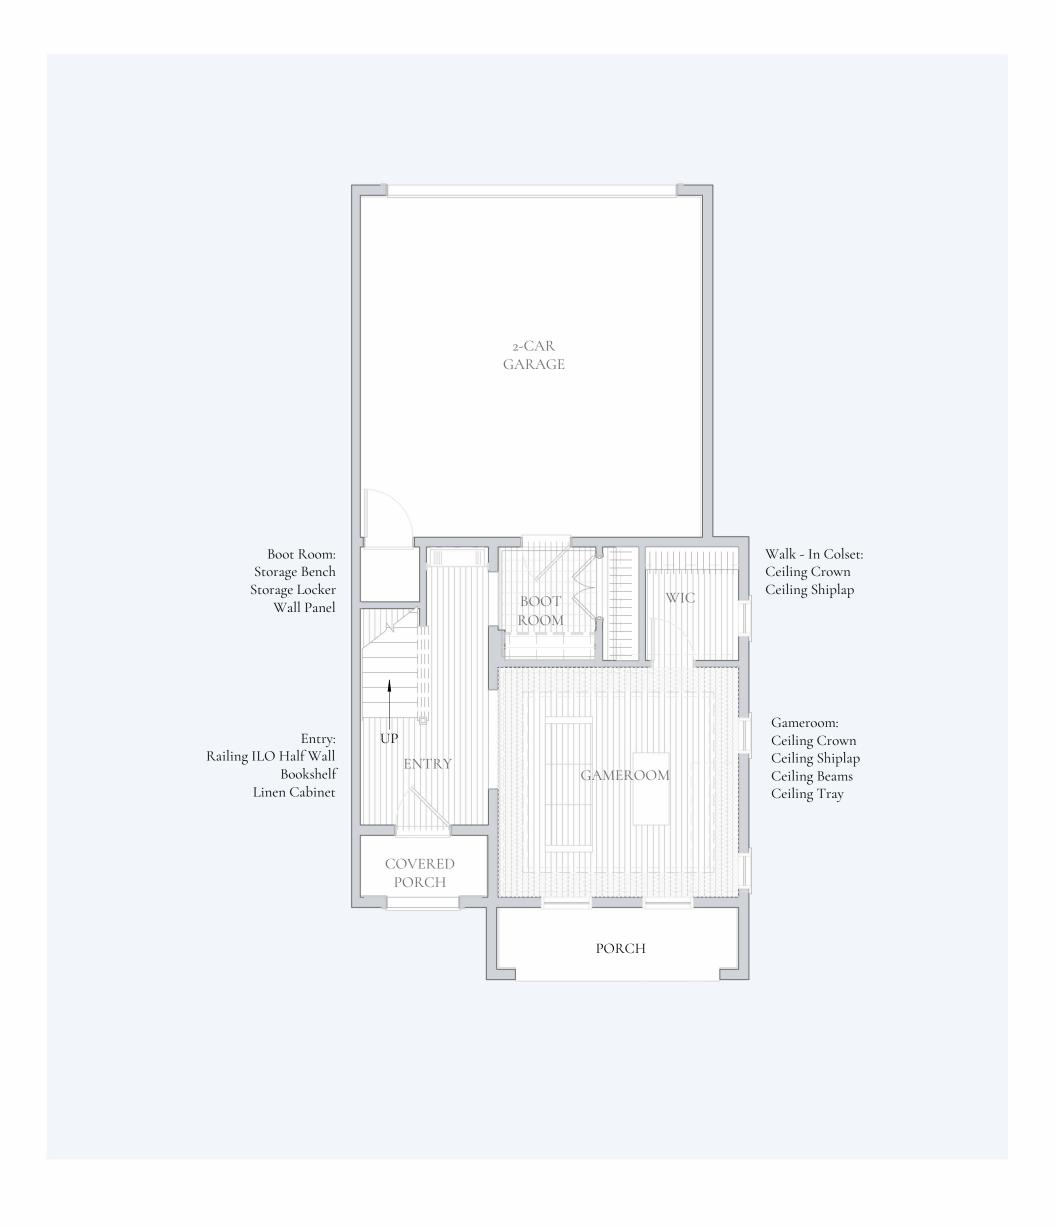

### Lower Level

COVERED PORCH

7' 1" X 3' 5"

PORCH

13' 4" X 3' 5"

ENTRY 7' 1" X 15' 5"

2 CAR GARAGE 19' 0" X 18' 11"

BOOT ROOM 6' 3" X 5' 5"

LOWER LEVEL GAME ROOM 13' 4" X 12' 9"

WIC 6' 3" X 5' 2"

BEDROOM 3
13' 4" X 10' 3"

BATH 3 8' 9" X 5' 2"

Every Charter home is unique and as a result your home may have minor variations in  $% \left\{ 1,2,\ldots ,n\right\}$ 