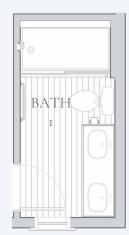

# Bath 1 - Layout 6

Options Shown : Bath 1 - Layout 6, Add Mirrors & Hand Held

Every Charter home is unique and as a result your home may have minor variations in dimensions. In addition, renderings include furniture, landscaping, appliances, options, selections, and finishes that may be available for an additional cost or not at all. Please ask your Sales Manager should you have any specific questions.