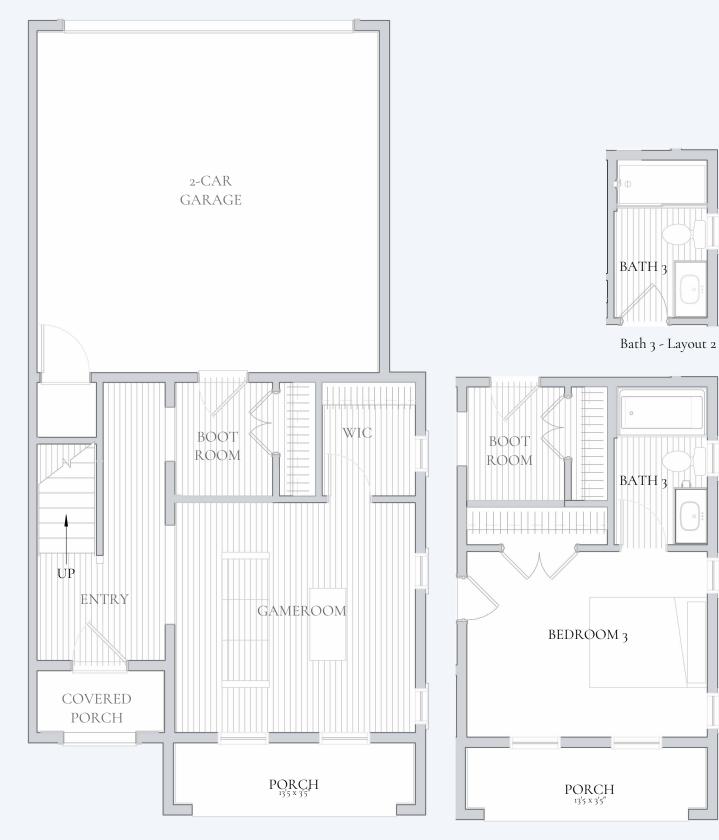

### Lower Level

COVERED PORCH

7' 1" X 3' 5"

PORCH

13' 4" X 3' 5"

ENTRY 7' 1" X 15' 5"

2 CAR GARAGE 19' 0" X 18' 11"

BOOT ROOM 6' 3" X 5' 5"

LOWER LEVEL GAME ROOM 13' 4" X 12' 9"

WIC 6' 3" X 5' 2"

BEDROOM 3
13' 4" X 10' 3"

BATH 3 8' 9" X 5' 2"

Every Charter home is unique and as a result your home may have minor variations in  $% \left\{ 1,2,\ldots ,n\right\}$ 

## Lower Level - Add Details

Every Charter home is unique and as a result your home may have minor variations in  $% \left\{ 1,2,\ldots ,n\right\}$ 

dimensions. In addition, renderings include furniture, landscaping, appliances, options,