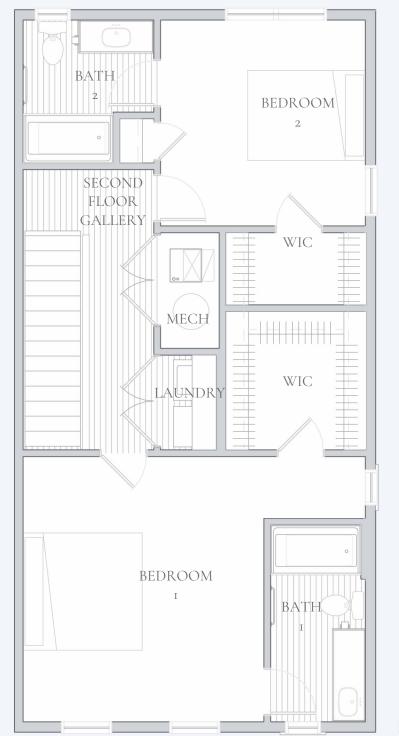

## Second Floor

BATH 1 10' 11" X 5' 3"

BEDROOM 1 W.I.C 7' 9" X 7' 8"

BEDROOM 2
11' 5" X 11' 4"

BATH 2 7' 11" X 5' 4"

BEDROOM 2 W.I.C  $_{7'}$   $_{9''}$   $_{X'}$   $_{0''}$ 

LAUNDRY 5' 3" X 3' 1"

UTILITY 6' 5" X 3' 3"