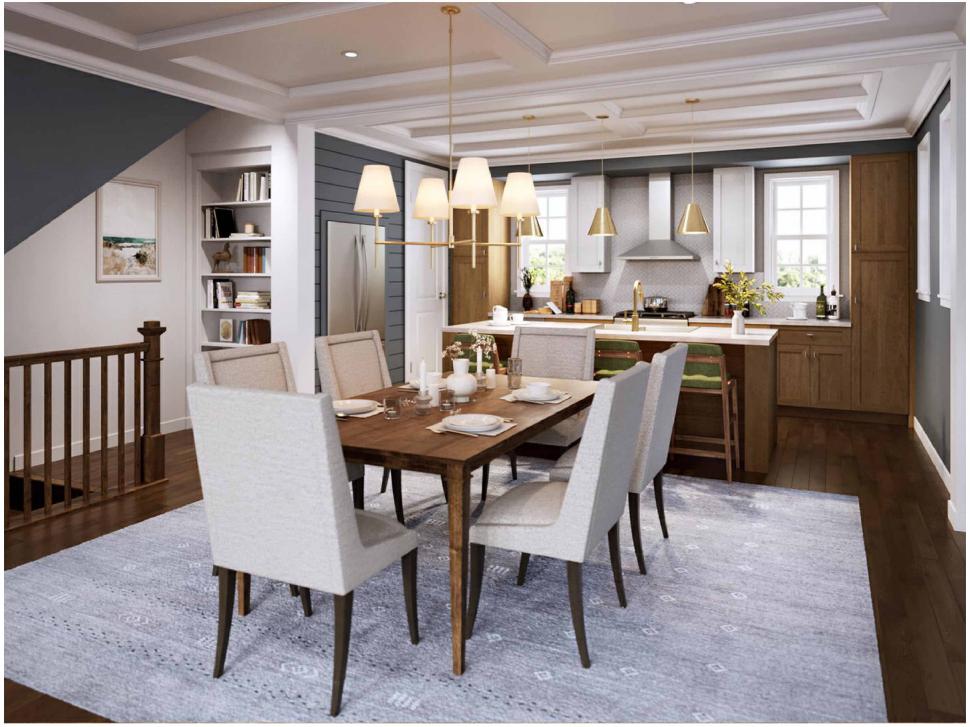

# Kitchen - Layout 2& 3

Options Shown: Dining to Kitchen, Add Tray Box Ceilings, Hanging Lights & Stair Rail

Options Shown: Kitchen Layout 2& 3

8'-5"x 3'-2" Kitchen Island

Options Shown: Kitchen Layout 2& 3

8'-5"x 3'-2" Kitchen Island