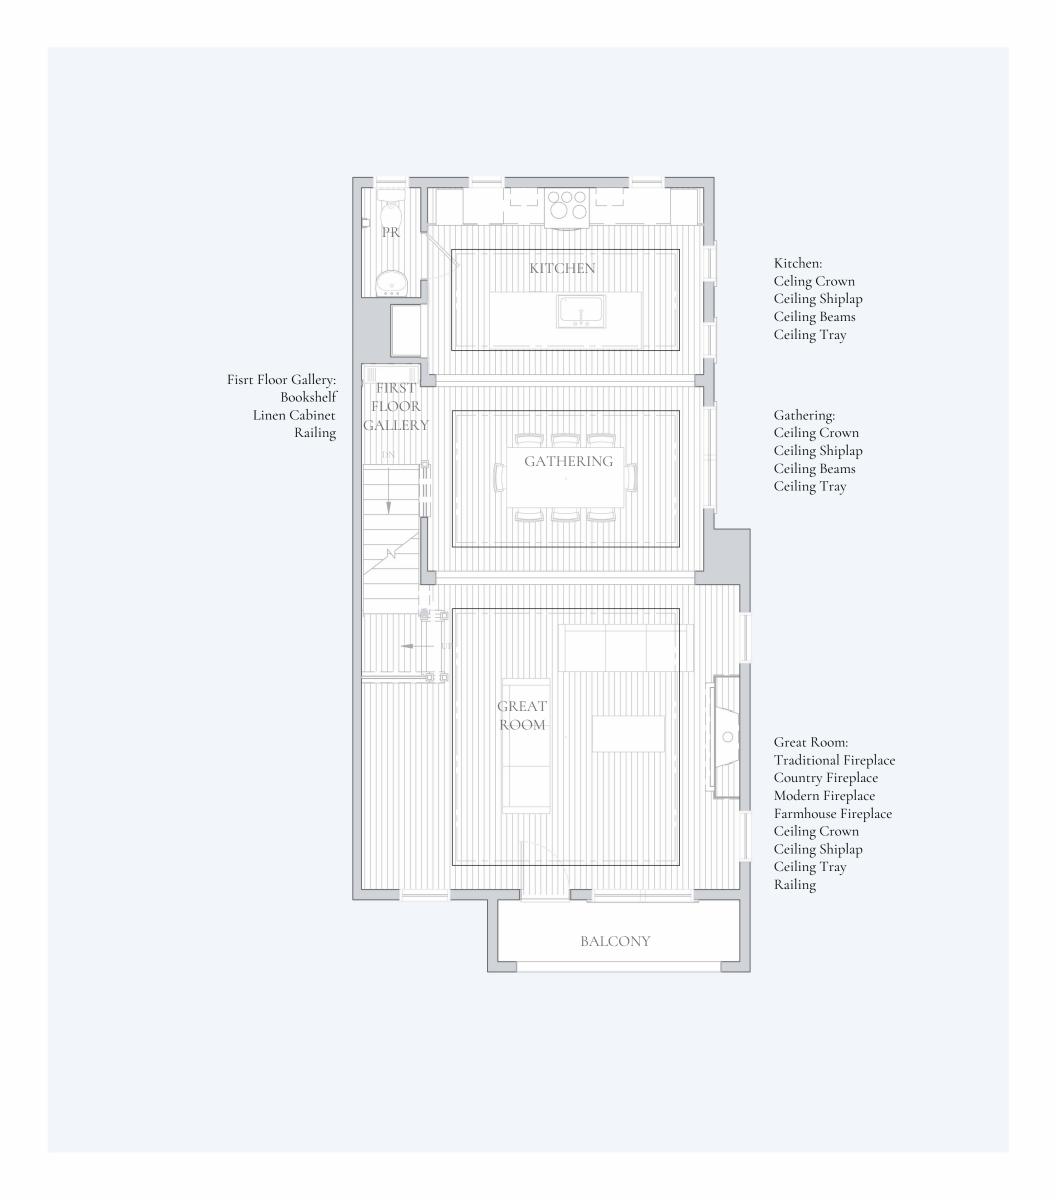

## First Floor

GREAT ROOM

KITCHEN 15' 4" X 10' 4"

GATHERING 15' 4" X 10' 3"

BALCONY 13' 5" X 3' 5"

POWDER ROOM 6' 1" X 3' 3"

Ceiling Height 8' o"

Every Charter home is unique and as a result your home may have minor variations in dimensions. In addition, renderings include furniture, landscaping, appliances, options,