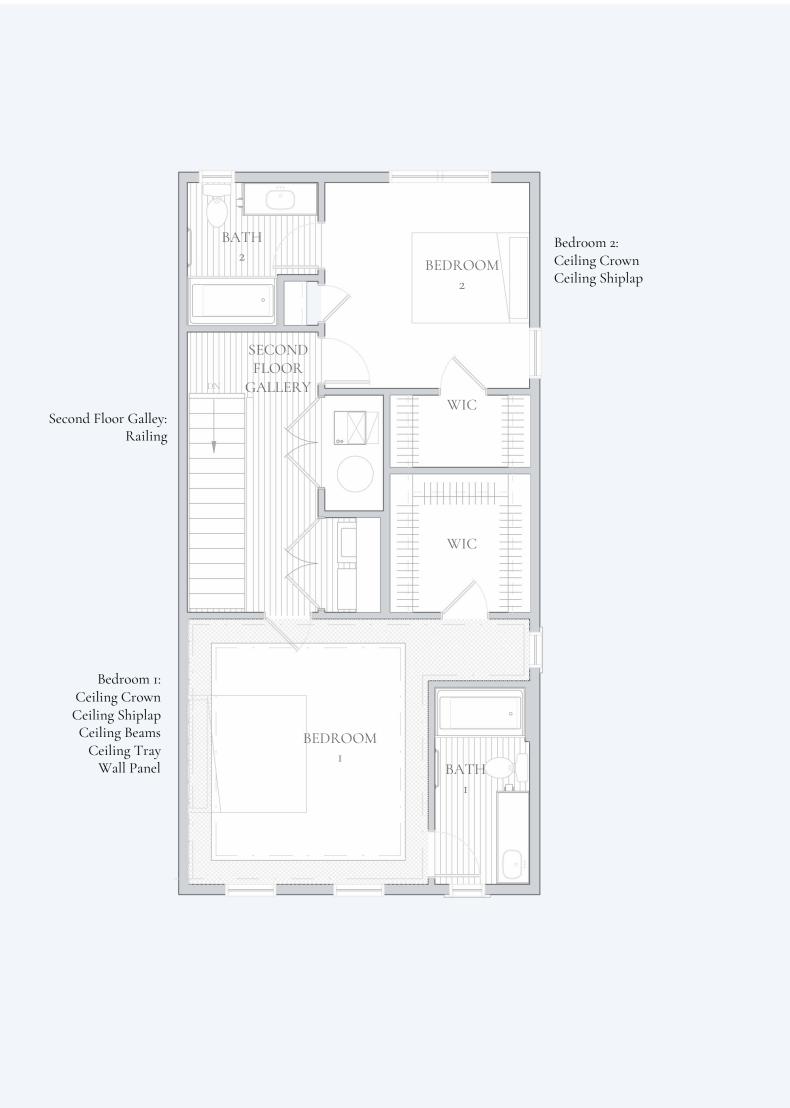

## Second Floor

BATH 1 10' 11" X 5' 3"

BEDROOM 1 W.I.C 7' 9" X 7' 8"

BEDROOM 2
11' 5" X 11' 4"

BATH 2 7' 11" X 5' 4"

BEDROOM 2 W.I.C  $_{7'}$   $_{9''}$   $_{X'}$   $_{0''}$ 

LAUNDRY 5' 3" X 3' 1"

UTILITY 6' 5" X 3' 3"