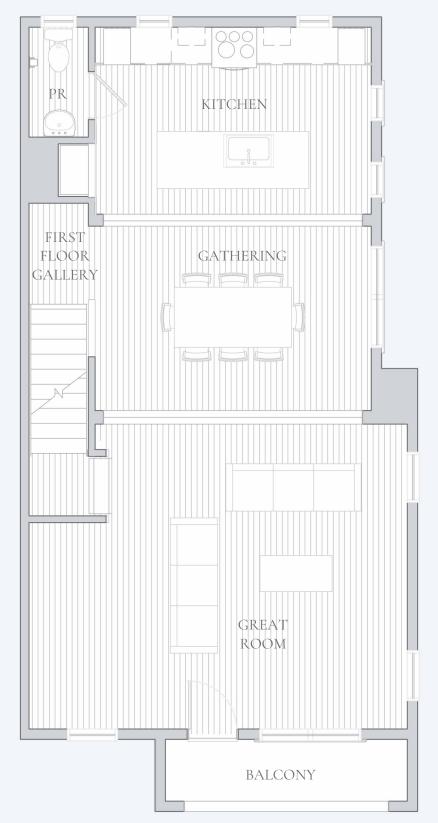

## First Floor

GREAT ROOM

KITCHEN 15' 4" X 10' 4"

GATHERING 15' 4" X 10' 3"

BALCONY 13' 5" X 3' 5"

POWDER ROOM 6' 1" X 3' 3"

Ceiling Height 8' o"

Every Charter home is unique and as a result your home may have minor variations in dimensions. In addition, renderings include furniture, landscaping, appliances, options,

## First Floor - Add Details

Every Charter home is unique and as a result your home may have minor variations in

 $dimensions.\ In\ addition, renderings\ include\ furniture,\ landscaping,\ appliances,\ options,$ 