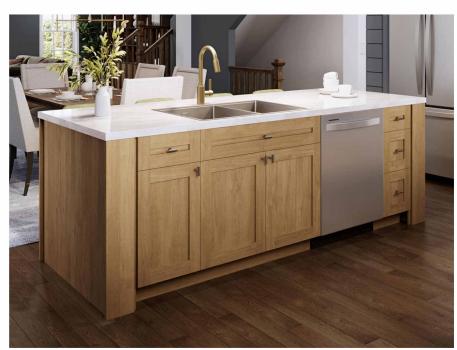

# Kitchen - Layout 2& 3

Options Shown: Dining to Kitchen, Add Tray Box Ceilings, Hanging Lights & Stair Rail

Options Shown: Kitchen Layout 2& 3

8'-5"x 3'-2" Kitchen Island

Options Shown: Kitchen Layout 2& 3

8'-5"x 3'-2" Kitchen Island