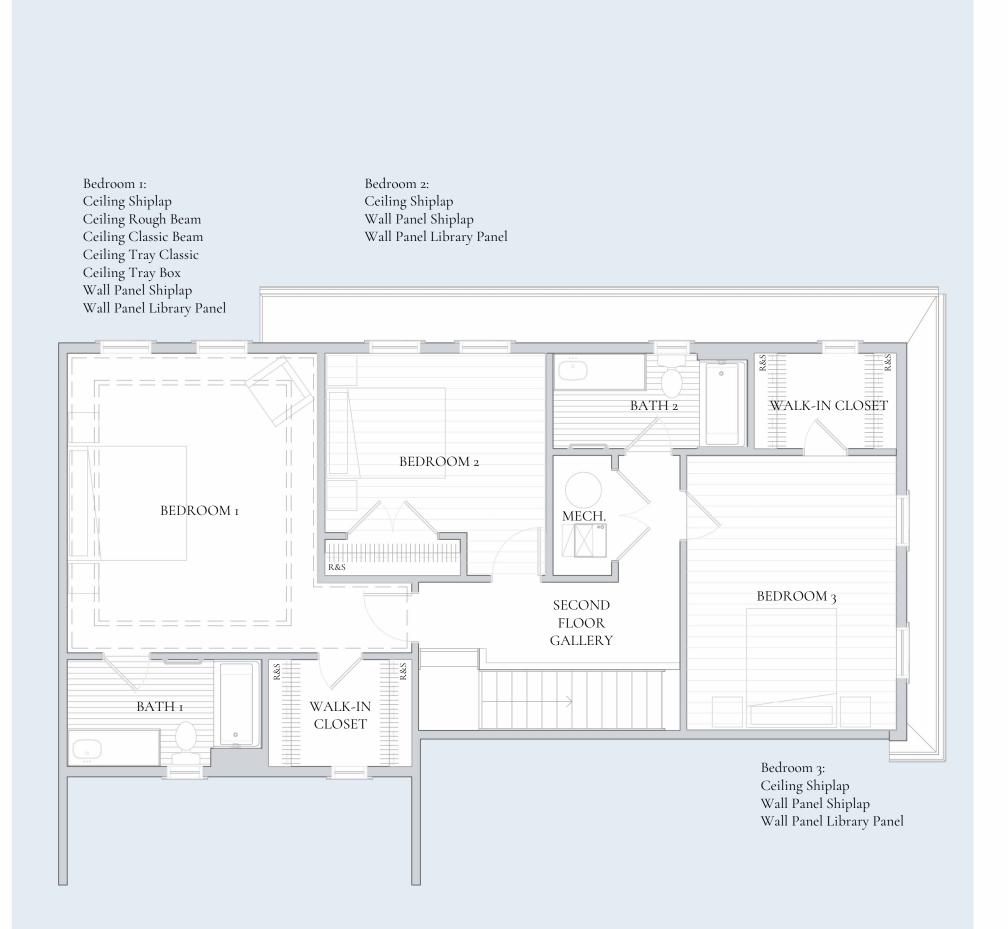

# Second Floor

SECOND FLOOR GALLERY 14' 6" X 4' 5"

BEDROOM 1 13' 11" X 16' 7"

BEDROOM I W.I.C. 7' 11" X 5' 11"

BATH 1 10' 9" X 5' 11"

**BEDROOM 2** 12' 3" X 12' 3"

BEDROOM 3

BEDROOM 3 W.I.C. 7' 10" X 5' 3"

BATH 2 10' 9" X 5' 3"

MECH. 3' 3" X 6' 7"

Second Floor Bath 1 Layout 2 Ceiling Height 8'-0"

Elevation 48.32.1 +103 sq. ft.

Second Floor Bath 1 Layout 6 Ceiling Height 8'-0"

Every Charter home is unique and as a result your home may have minor variations in dimensions. In addition, renderings include furniture, landscaping, appliances, options, selections, and finishes that may be available for an additional cost or not at all. Please ask your Sales Manager should you have any specific questions.