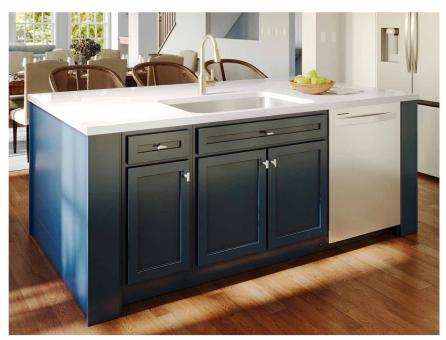

# Kitchen - Layout 2 & 3

Options Shown : Kitchen Layout 2& 3

Options Shown : Kitchen Layout 2 & 3 (Kitchen Island: 3'2" x 7'5")

Options Shown : Kitchen Layout 2 & 3 (Kitchen Island: 3'2" x 7'5")

Every Charter home is unique and as a result your home may have minor variations in dimensions. In addition, renderings include furniture, landscaping, appliances, options, selections, and finishes that may be available for an additional cost or not at all. Please ask your Sales Manager should you have any specific questions.