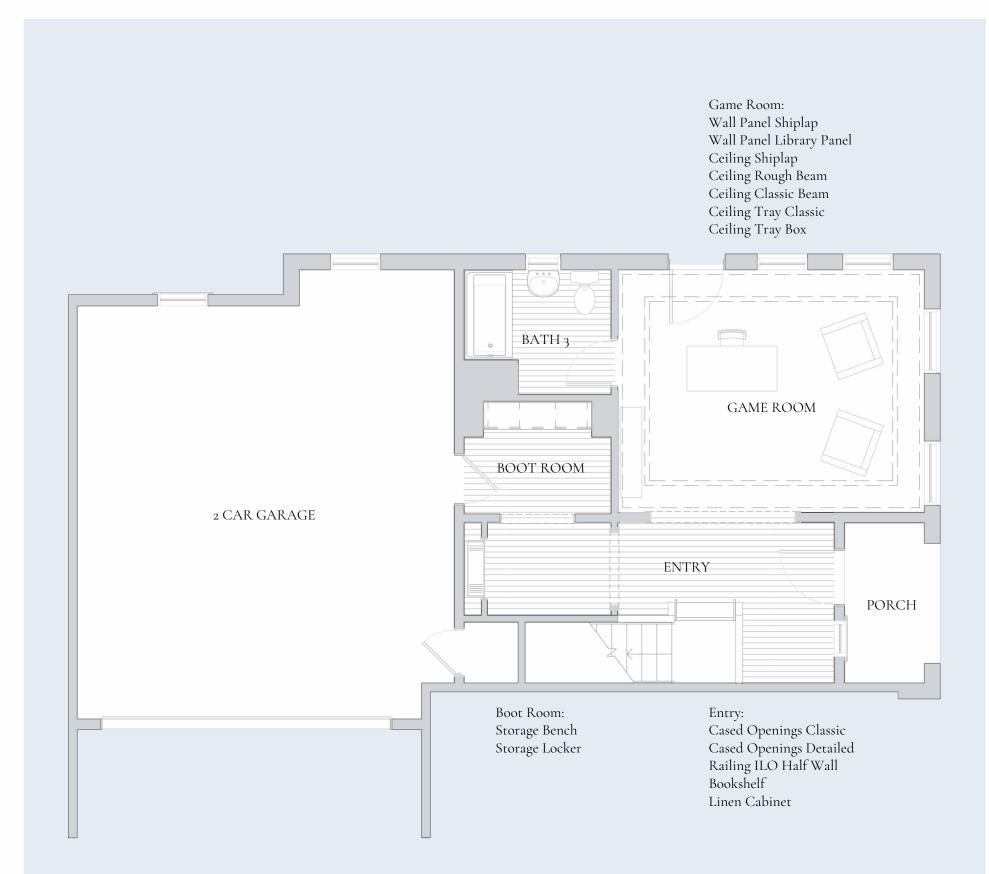

# Lower Level - Add Details

Every Charter home is unique and as a result your home may have minor variations in dimensions. In addition, renderings include furniture, landscaping, appliances, options, selections, and finishes that may be available for an additional cost or not at all. Please ask your Sales Manager should you have any specific questions.

The square footage of the home may vary based on which measuring standard is applied.

Copyright @2024 Charter Homes & Neighborhoods. Any use or reproduction in whole or part without the expressed consent of Charter is prohibited.