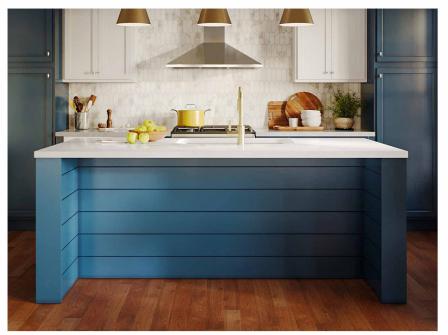

# Kitchen - Layout 2 & 3

Options Shown : Kitchen Layout 2& 3

Options Shown : Kitchen Layout 2 & 3 (Kitchen Island: 3'2" x 7'5")

Options Shown : Kitchen Layout 2 & 3 (Kitchen Island: 3'2" x 7'5")

Every Charter home is unique and as a result your home may have minor variations in dimensions. In addition, renderings include furniture, landscaping, appliances, options, selections, and finishes that may be available for an additional cost or not at all. Please ask your Sales Manager should you have any specific questions.