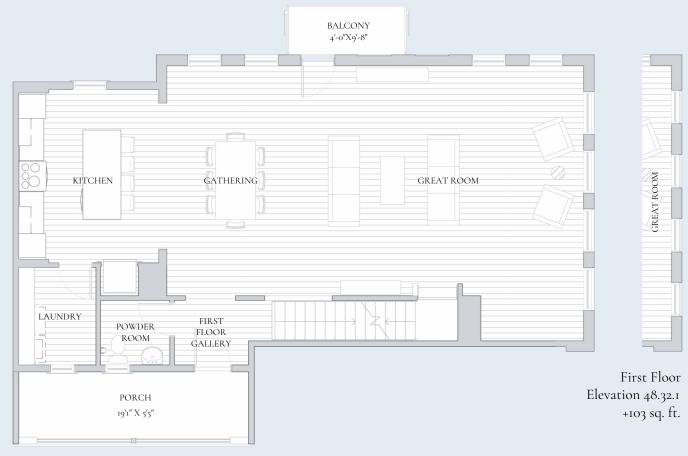

# First Floor

FIRST FLOOR GALLERY 5' 5" X 6' 2"

**POWDER ROOM** 5' 5" X 5' 9"

GATHERING 10' 3" X 19' 2"

#### GREAT ROOM 19' 3" X 24' 5"

KITCHEN 11' 8" X 14' 5"

First Floor Ceiling Height 9'-0"

Every Charter home is unique and as a result your home may have minor variations in dimensions. In addition, renderings include furniture, landscaping, appliances, options, selections, and finishes that may be available for an additional cost or not at all. Please ask your Sales Manager should you have any specific questions.