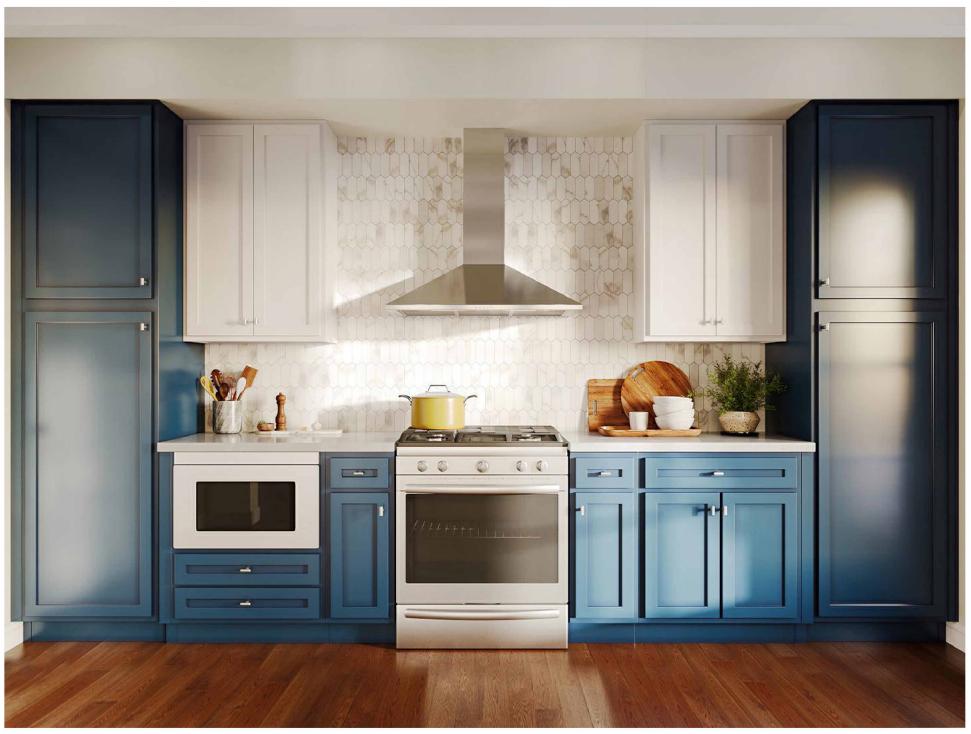

# Kitchen - Layout 2 & 3

Options Shown : Kitchen Layout 2& 3

Options Shown : Kitchen Layout 2 & 3 (Kitchen Island: 3'2" x 7'5")

Options Shown : Kitchen Layout 2 & 3 (Kitchen Island: 3'2" x 7'5")

Every Charter home is unique and as a result your home may have minor variations in dimensions. In addition, renderings include furniture, landscaping, appliances, options, selections, and finishes that may be available for an additional cost or not at all. Please ask your Sales Manager should you have any specific questions.