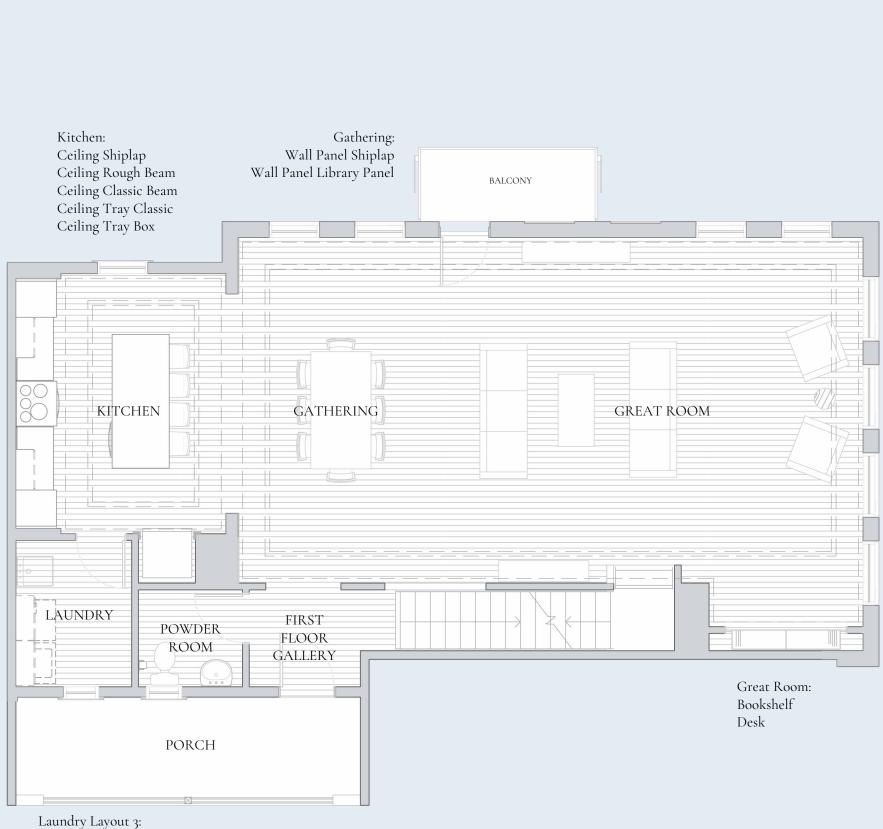

# First Floor

FIRST FLOOR GALLERY 5' 5" X 6' 2"

**POWDER ROOM** 5' 5" X 5' 9"

GATHERING 10' 3" X 19' 2"

#### GREAT ROOM 19' 3" X 24' 5"

KITCHEN 11' 8" X 14' 5"

First Floor Ceiling Height 9'-0"

Every Charter home is unique and as a result your home may have minor variations in dimensions. In addition, renderings include furniture, landscaping, appliances, options, selections, and finishes that may be available for an additional cost or not at all. Please ask your Sales Manager should you have any specific questions.