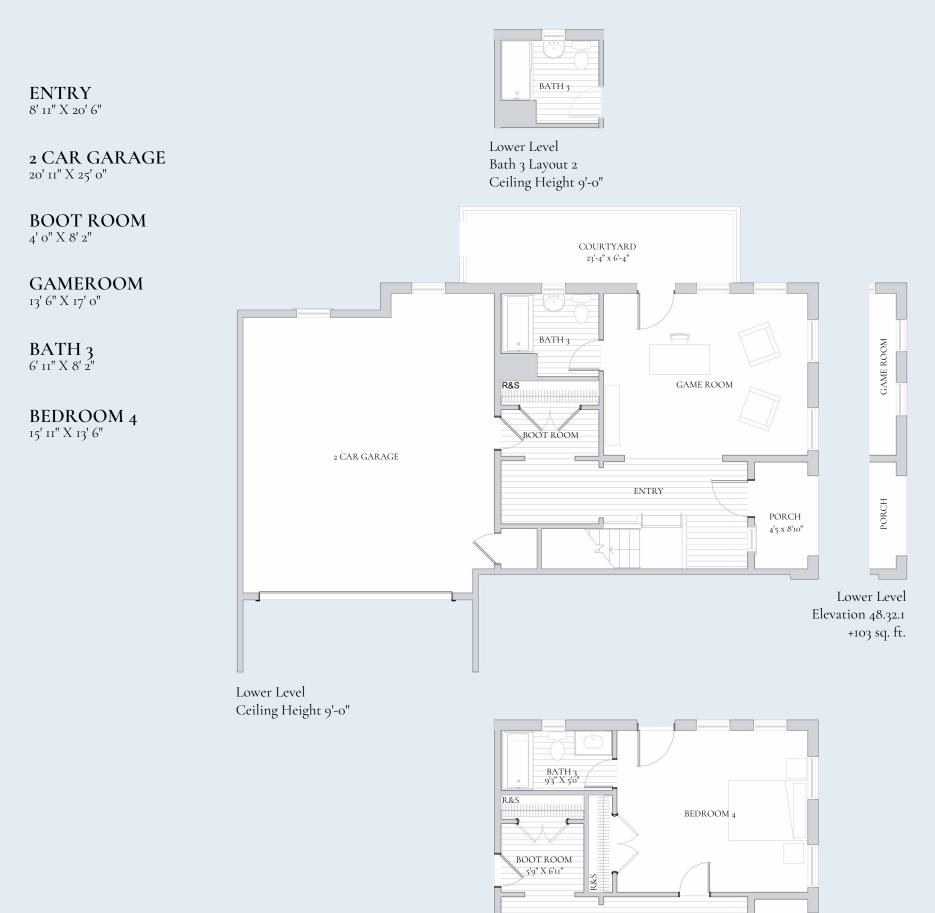

### Lower Level

Lower Level Bed/Bath ilo Game Room Ceiling Height 9'-0"

Every Charter home is unique and as a result your home may have minor variations in dimensions. In addition, renderings include furniture, landscaping, appliances, options, selections, and finishes that may be available for an additional cost or not at all. Please ask your Sales Manager should you have any specific questions.