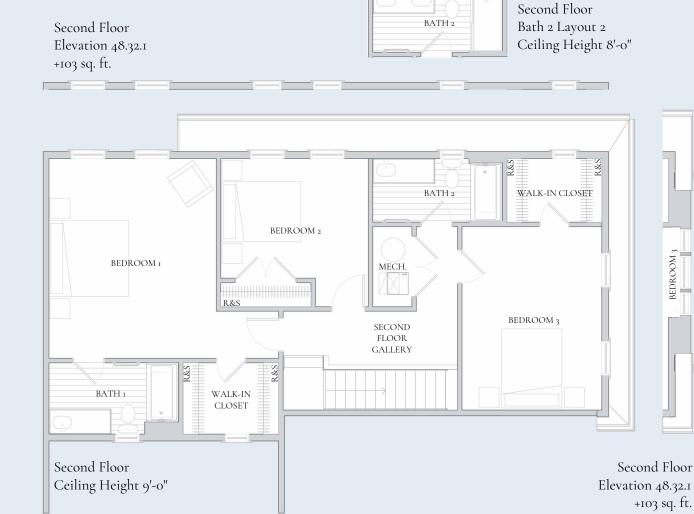

# Second Floor

SECOND FLOOR GALLERY 14' 6" X 4' 5"

BEDROOM 1 13' 11" X 16' 7"

BEDROOM I W.I.C. 7' 11" X 5' 11"

BATH 1 10' 9" X 5' 11"

**BEDROOM 2** 12' 3" X 12' 3"

BEDROOM 3

BEDROOM 3 W.I.C. 7' 10" X 5' 3"

BATH 2 10' 9" X 5' 3"

MECH. 3' 3" X 6' 7"

Second Floor Bath 1 Layout 2 Ceiling Height 8'-0"

Elevation 48.32.1 +103 sq. ft.

Second Floor Bath 1 Layout 6 Ceiling Height 8'-0"

Every Charter home is unique and as a result your home may have minor variations in dimensions. In addition, renderings include furniture, landscaping, appliances, options, selections, and finishes that may be available for an additional cost or not at all. Please ask your Sales Manager should you have any specific questions.

The square footage of the home may vary based on which measuring standard is applied.

Copyright @2024 Charter Homes & Neighborhoods. Any use or reproduction in whole or part without the expressed consent of Charter is prohibited.