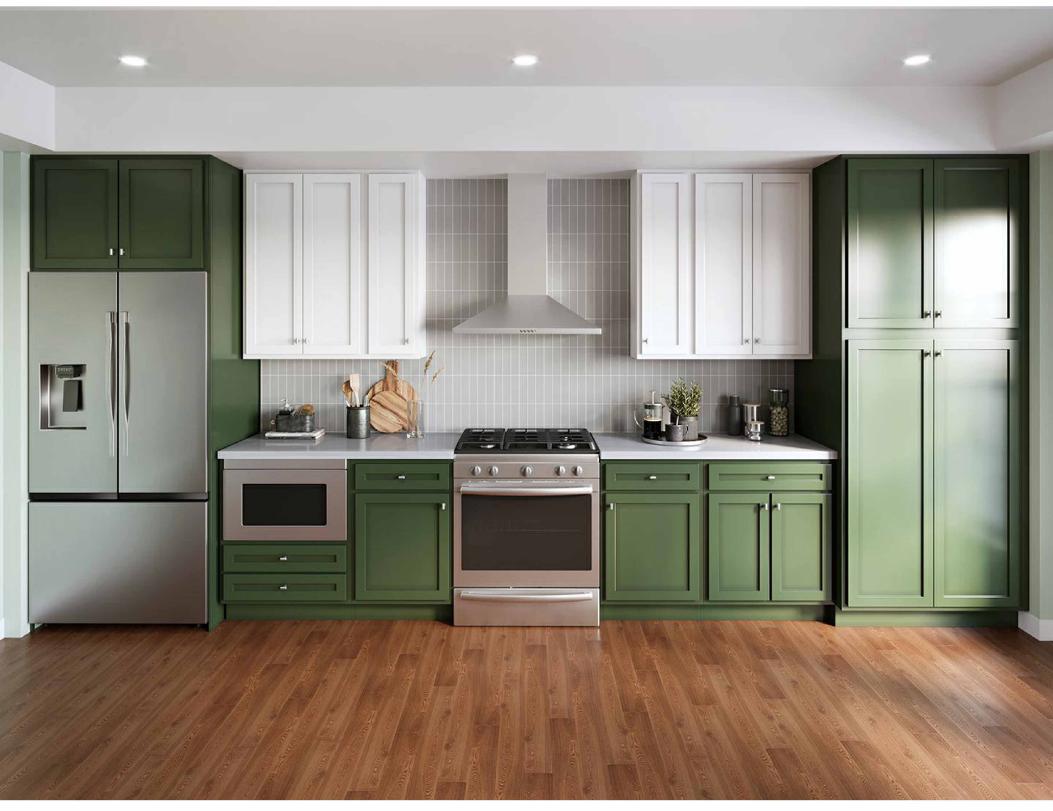

#### Contemporary designer finishes

- Slim recessed lighting with dimmer switches in kitchen, dining, galleries, and baths
- Designer maple flat panel kitchen cabinets with stain
- Laminate square edged kitchen countertops with tile backsplash
- Cultured marble vanity tops with backsplash and integrated designer bowl
- Designer pedestal sink in powder room
- Standard height toilets
- Luxury vinyl plank flooring in entry, bathrooms, laundry, kitchen & gathering spaces
- Carpet in bedrooms
- Designer stainless steel appliances including electric range, microwave with vent, and dishwasher
- Chrome bath fixtures, toilet paper holder, and towel rod
- Half walls with designer caps at stairways
- Oversized interior window casing and 5-1/2" baseboard
- 2 panel or 6 panel interior doors with brushed nickel knobs and hinges
- Interior flat latex wall colors in Pure White, Natural Tan or First Star with Pure White semigloss on interior trim
- Installation of designer exterior lighting fixtures