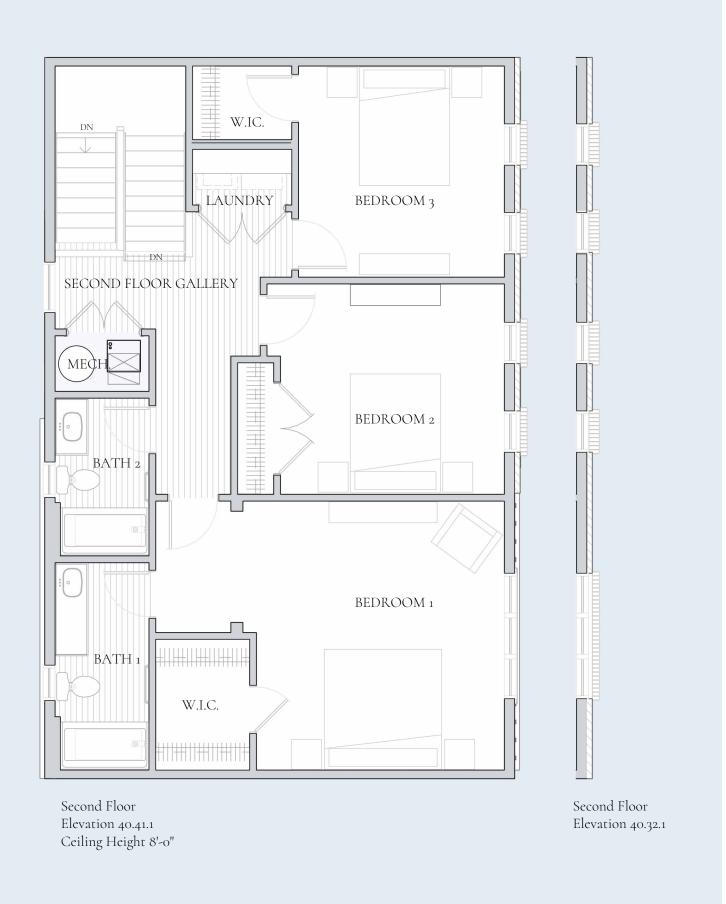

## Second Floor

BEDROOM 1 13' 9" X 14' 11"

BATH 1 11' 6" X 4' 11"

BEDROOM 1 W.I.C 5' 2" X 7' 3"

BEDROOM 2 12' 5" X 11' 8"

BATH 2 8' 9" X 4' 11"

BEDROOM 3

BEDROOM 3 W.I.C. 5' 6" X 4' 1"

LAUNDRY ROOM 5' 6" X 3' 1"

Every Charter home is unique and as a result your home may have minor variations in  $% \left\{ 1,2,...,n\right\}$ 

dimensions. In addition, renderings include furniture, landscaping, appliances, options,

selections, and finishes that may be available for an additional cost or not at all. Please ask