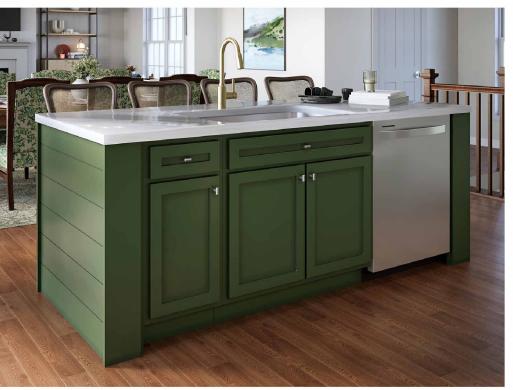

# Kitchen - Layout 1

Options shown : Kitchen Layout 1

Options Shown: 7'-5"x3'-2 Kitchen Island

Options shown: 7'-5"x3'-2 Kitchen Island

Every Charter home is unique and as a result your home may have minor variations in  $% \left\{ 1,2,...,n\right\}$ dimensions. In addition, renderings include furniture, landscaping, appliances, options, selections, and finishes that may be available for an additional cost or not at all. Please ask your Sales Manager should you have any specific questions.