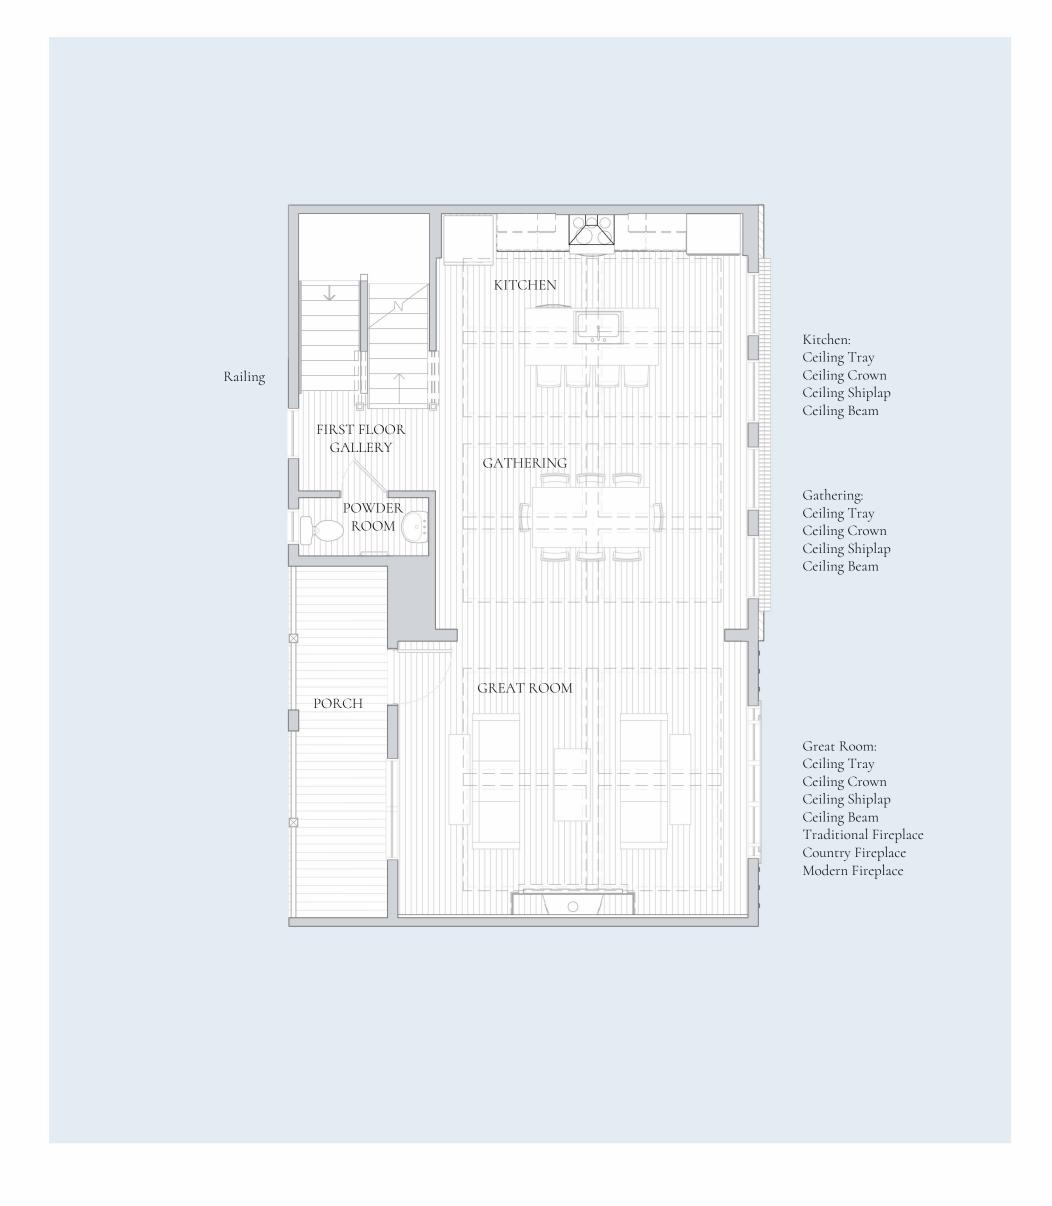

## First Floor

GREAT ROOM 19' 5" X 15' 4"

GATHERING 17' 4" X 11' 0"

KITCHEN 16' 5" X 12' 0"

POWDER ROOM 7' 6" X 3' 2"

Every Charter home is unique and as a result your home may have minor variations in dimensions. In addition, renderings include furniture, landscaping, appliances, options,

your Sales Manager should you have any specific questions.

selections, and finishes that may be available for an additional cost or not at all. Please ask

The square footage of the home may vary based on which measuring standard is applied