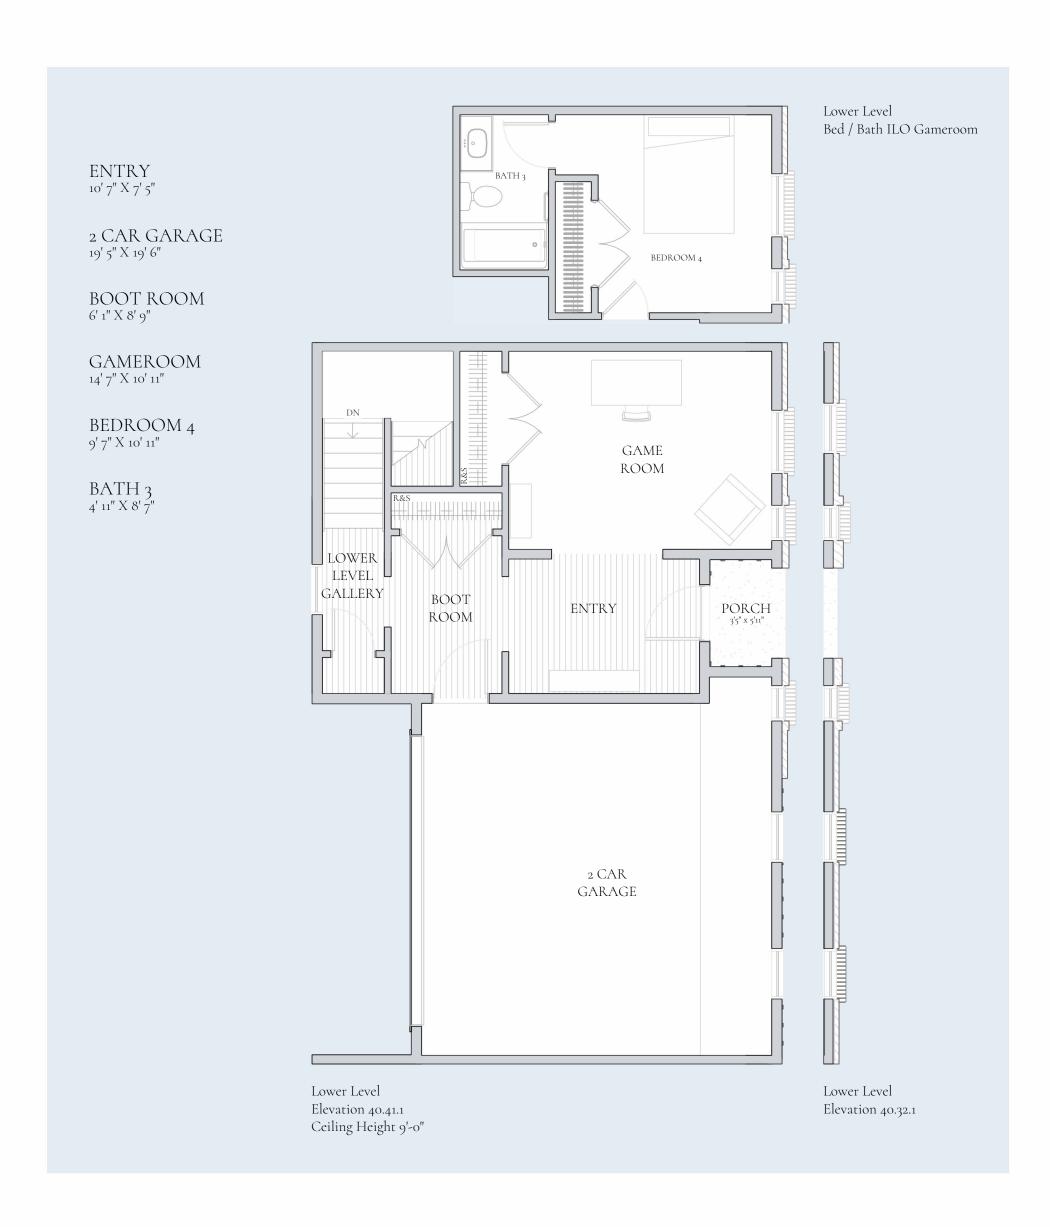

## Lower Level

Every Charter home is unique and as a result your home may have minor variations in  $% \left\{ 1,2,...,n\right\}$ 

your Sales Manager should you have any specific questions.

dimensions. In addition, renderings include furniture, landscaping, appliances, options, selections, and finishes that may be available for an additional cost or not at all. Please ask

The square footage of the home may vary based on which measuring standard is applied

your Sales Manager should you have any specific questions.

selections, and finishes that may be available for an additional cost or not at all. Please ask

The square footage of the home may vary based on which measuring standard is applied