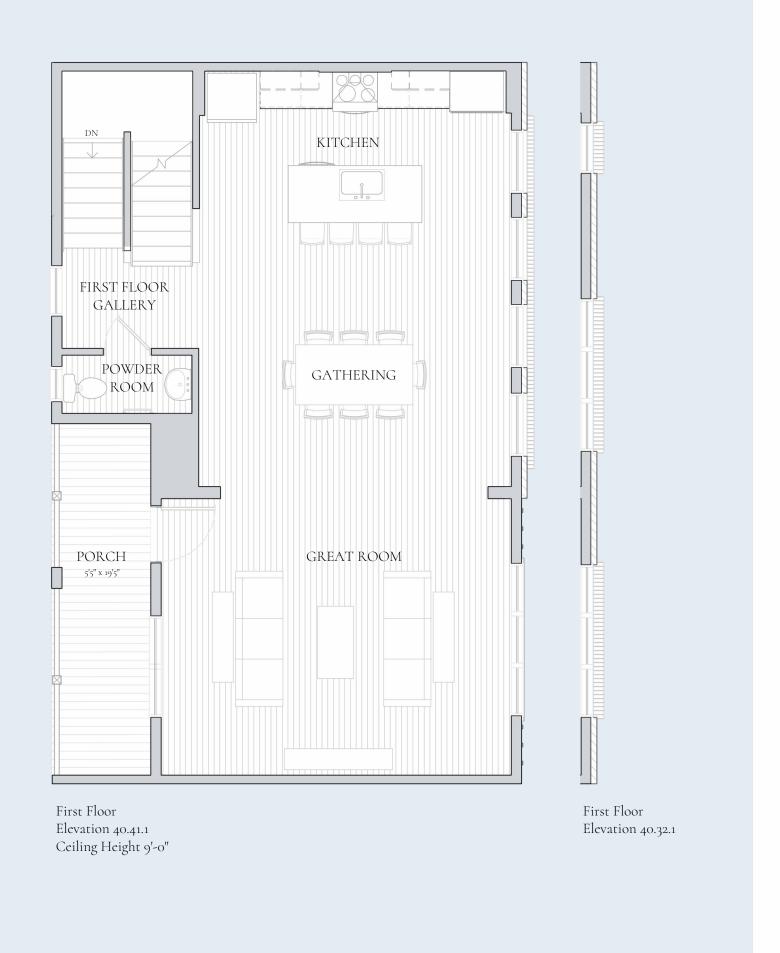

## First Floor

GREAT ROOM 19' 5" X 15' 4"

GATHERING 17' 4" X 11' 0"

KITCHEN 16' 5" X 12' 0"

POWDER ROOM 7' 6" X 3' 2"

Every Charter home is unique and as a result your home may have minor variations in dimensions. In addition, renderings include furniture, landscaping, appliances, options,

your Sales Manager should you have any specific questions.

selections, and finishes that may be available for an additional cost or not at all. Please ask

The square footage of the home may vary based on which measuring standard is applied