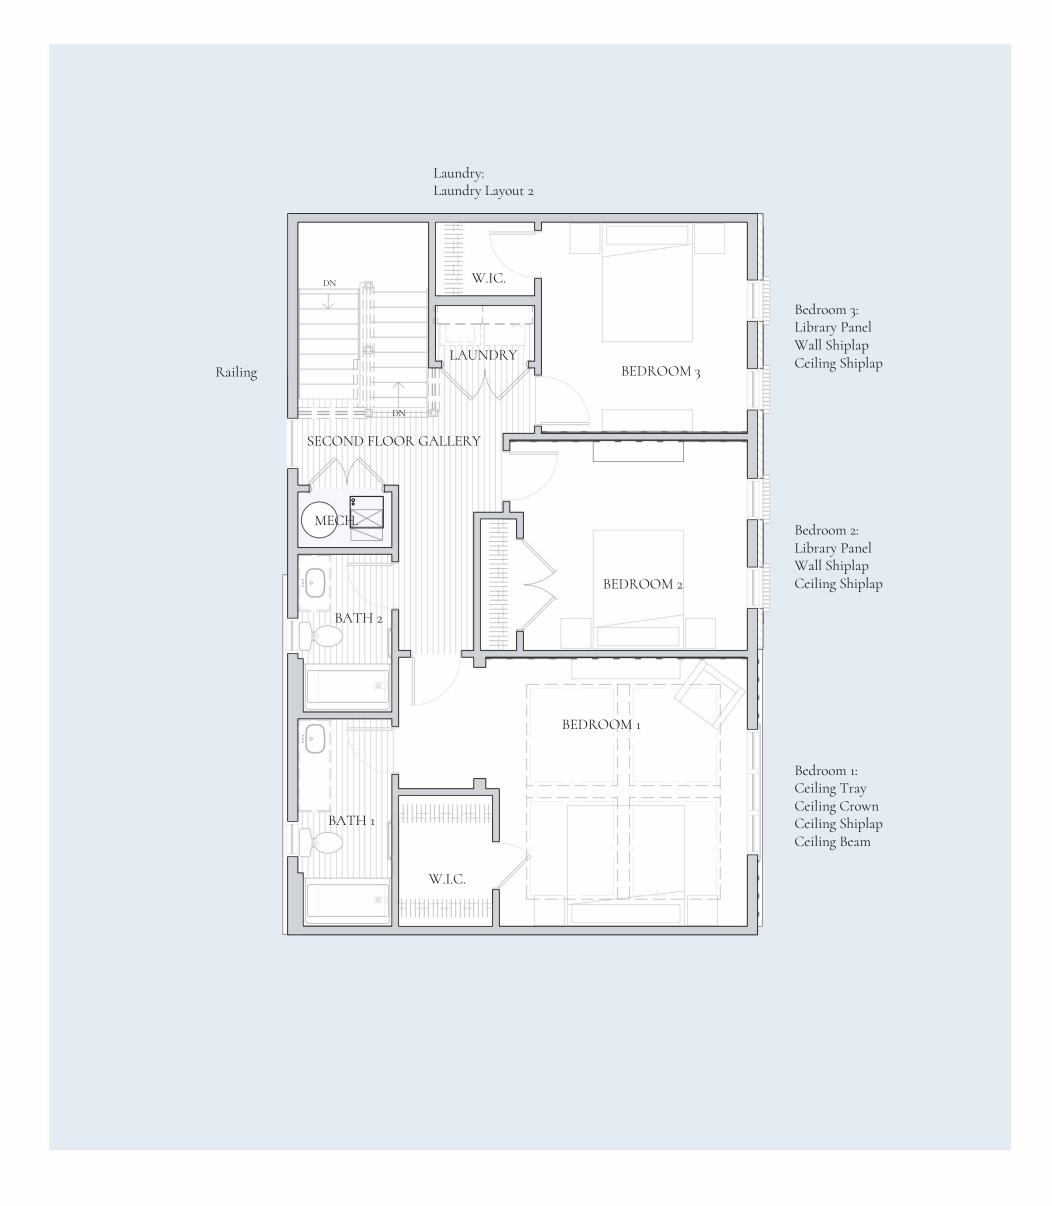

## Second Floor

BEDROOM 1 13' 9" X 14' 11"

BATH 1 11' 6" X 4' 11"

BEDROOM 1 W.I.C 5' 2" X 7' 3"

BEDROOM 2 12' 5" X 11' 8"

BATH 2 8' 9" X 4' 11"

BEDROOM 3

BEDROOM 3 W.I.C. 5' 6" X 4' 1"

LAUNDRY ROOM 5' 6" X 3' 1"

Every Charter home is unique and as a result your home may have minor variations in  $% \left\{ 1,2,...,n\right\}$ 

dimensions. In addition, renderings include furniture, landscaping, appliances, options,

selections, and finishes that may be available for an additional cost or not at all. Please ask