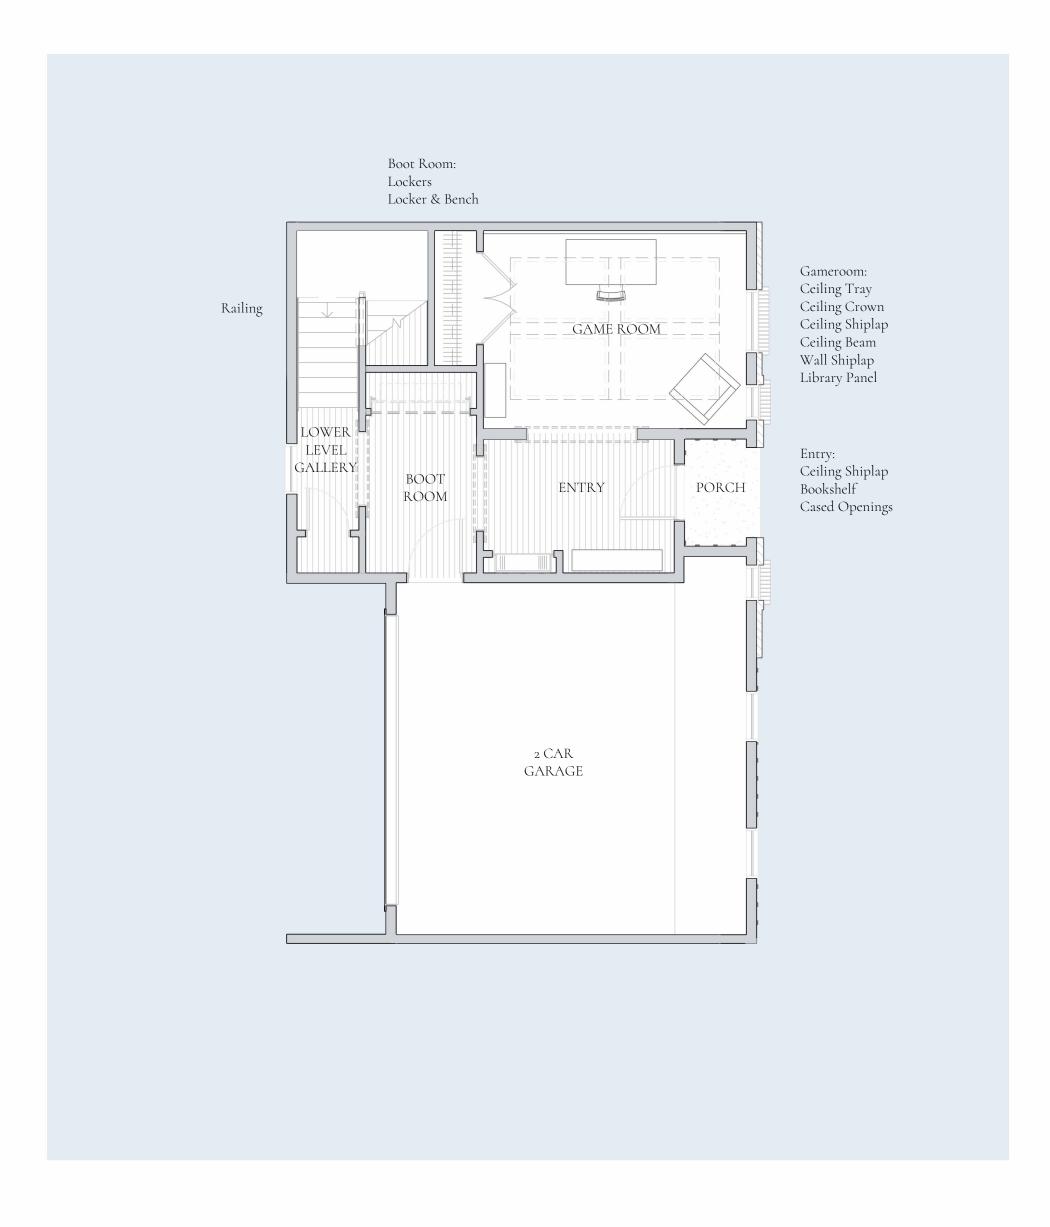

## Lower Level - Add Details

Every Charter home is unique and as a result your home may have minor variations in  $% \left\{ 1,2,...,n\right\}$ 

dimensions. In addition, renderings include furniture, landscaping, appliances, options,