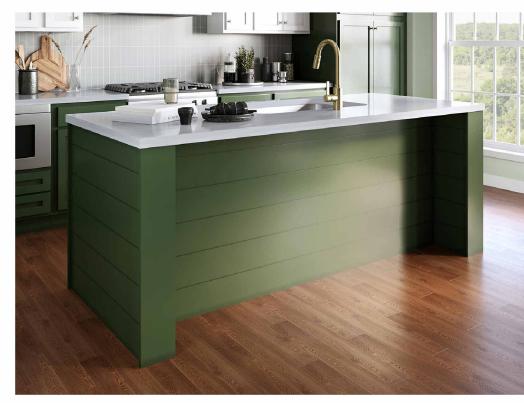

# Kitchen - Layout 1

Options shown : Kitchen Layout 1

Options Shown: 7'-5"x3'-2 Kitchen Island

Options shown: 7'-5"x3'-2 Kitchen Island

Every Charter home is unique and as a result your home may have minor variations in  $% \left\{ 1,2,...,n\right\}$ dimensions. In addition, renderings include furniture, landscaping, appliances, options, selections, and finishes that may be available for an additional cost or not at all. Please ask your Sales Manager should you have any specific questions.

OA4840 | 2,488 sq.ft. | 3 bd | 2.5 ba.