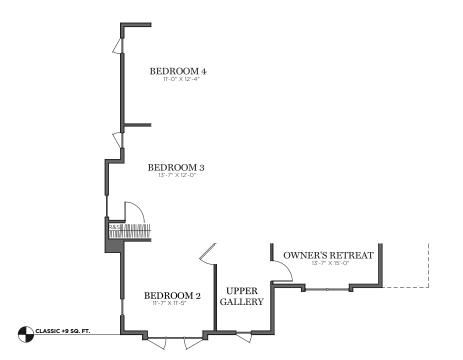

REGIS

MODIFY FLOOR PLAN FIRST FLOOR









Renderings, materials, finishes and fixtures included are for illustrative and marketing purposes only. Scale and dimensions are approximate and may vary based on normal construction tolerances. . © 2020 Charter Homes & Neighborhoods. All rights reserved. Do not duplicate or distribute without written consent. 🖨 2400-2596| 4 | 2.5 | v.2111

REGIS















REGIS

MODIFY FLOOR PLAN SECOND FLOOR

**ARTER** Homes & Neighborhoods



REGIS









REGIS









# $REGIS_{\rm KITCHEN}$











#### NAPA B KITCHEN

Renderings, materials, finishes and fixtures included are for illustrative and marketing purposes only. Scale and dimensions are approximate and may vary based on normal construction tolerances. Rendering illustration is shown with optional selectable wood flooring, backsplash tile, faucets, light fixtures and appliances selectable refrigerator shown is not included. . © 2020 Charter Homes & Neighborhoods. All rights reserved. Do not duplicate or distribute without written consent. . 2400-2596| 4 | 2.5 | v.2111

### $REGIS_{\rm KITCHEN}$









### LENOX 2 KITCHEN



Renderings, materials, finishes and fixtures included are for illustrative and marketing purposes only. Scale and dimensions are approximate and ma