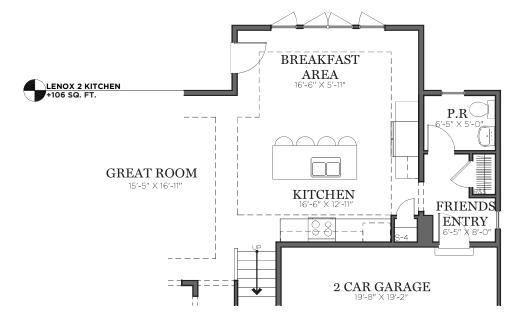

### LENOX 2 KITCHEN

Renderings, materials, finishes and fixtures included are for illustrative and marketing purposes only. Scale and dimensions are approximate and may vary based on normal construction tolerances. Rendering illustration is shown with optional selectable wood flooring, faucets, light fixtures and appliances selectable refrigerator shown is not included. . © 2020 Charter Homes & Neighborhoods. All rights reserved. Do not duplicate or distribute without written consent. (a)