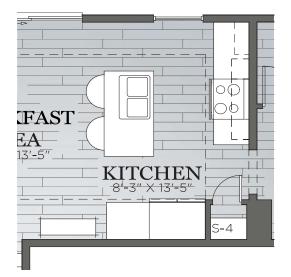

### LENOX 2 KITCHEN

Renderings, materials, finishes and fixtures included are for illustrative and marketing purposes only. Scale and dimensions are approximate and may vary based on normal construction tolerances. Rendering illustration is shown with optional selectable wood flooring, faucets, light fixtures and appliances selectable refrigerator shown is not included. . © 2020 Charter Homes & Neighborhoods. All rights reserved. Do not duplicate or distribute without written consent. (a)