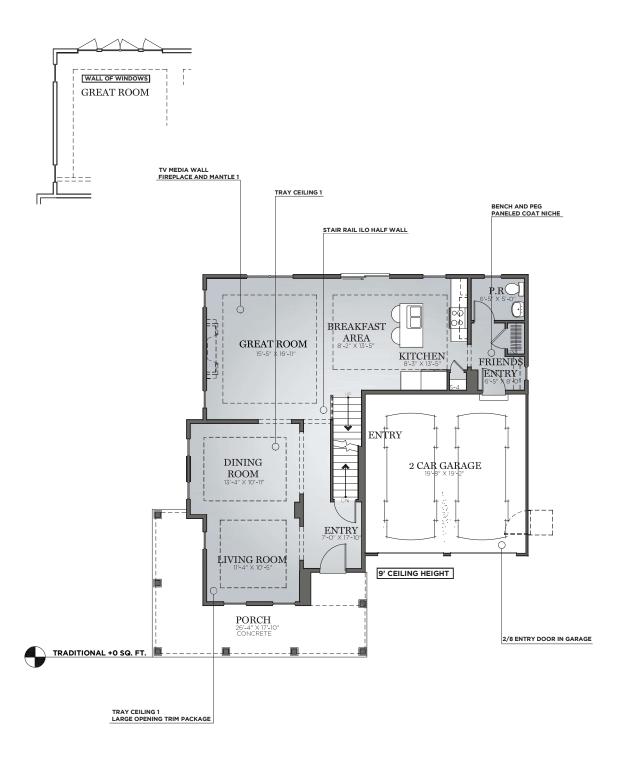

REGIS

MODIFY FLOOR PLAN FIRST FLOOR

Renderings, materials, finishes and fixtures included are for illustrative and marketing purposes only. Scale and dimensions are approximate and may vary based on normal construction tolerances. . © 2020 Charter Homes & Neighborhoods. All rights reserved. Do not duplicate or distribute without written consent. 🖨 2400-2596| 4 | 2.5 | v.2111