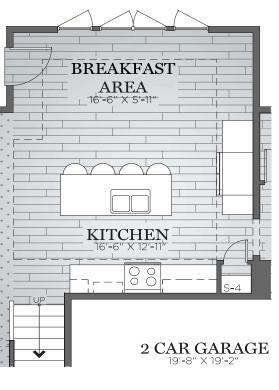

REGIS

MODIFY FLOOR PLAN FIRST FLOOR

Renderings, materials, finishes and fixtures included are for illustrative and marketing purposes only. Scale and dimensions are approximate and may vary based on normal construction tolerances. . © 2020 Charter Homes & Neighborhoods. All rights reserved. Do not duplicate or distribute without written consent. 🖨 2400-2596| 4 | 2.5 | v.2111