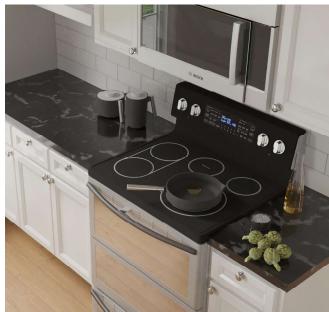

#### NAPA B KITCHEN

Renderings, materials, finishes and fixtures included are for illustrative and marketing purposes only. Scale and dimensions are approximate and may vary based on normal construction tolerances. Rendering illustration is shown with optional selectable wood flooring, backsplash tile, faucets, light fixtures and appliances selectable refrigerator shown is not included. . © 2020 Charter Homes & Neighborhoods. All rights reserved. Do not duplicate or distribute without written consent. . 2400-2596| 4 | 2.5 | v.2111