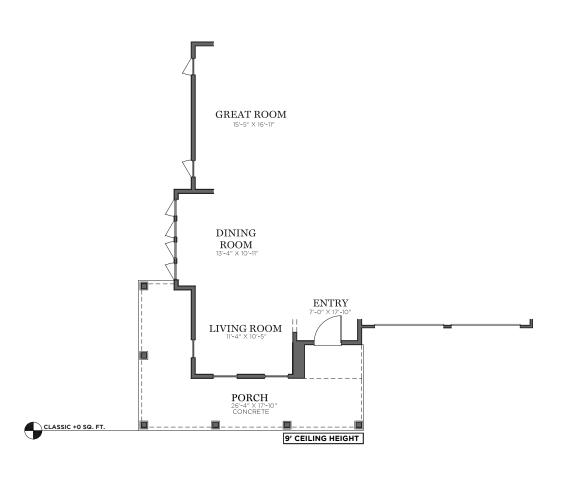

REGIS

MODIFY FLOOR PLAN FIRST FLOOR

Renderings, materials, finishes and fixtures included are for illustrative and marketing purposes only. Scale and dimensions are approximate and may vary based on normal construction tolerances. . © 2020 Charter Homes & Neighborhoods. All rights reserved. Do not duplicate or distribute without written consent. 🖨 2400-2596| 4 | 2.5 | v.2111