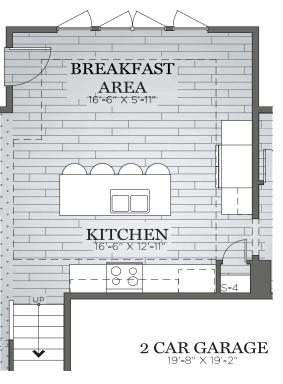

REGIS

MODIFY FLOOR PLAN FIRST FLOOR

Renderings, materials, finishes and fixtures included are for illustrative and marketing purposes only. Scale and dimensions are approximate and may vary based on normal construction tolerances. . © 2020 Charter Homes & Neighborhoods. All rights reserved. Do not duplicate or distribute without written consent. 🖨 2400-2596| 4 | 2.5 | v.2111