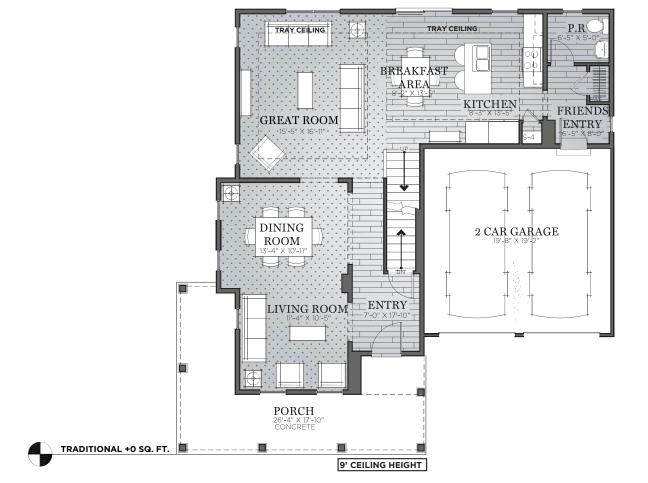

REGIS

MODIFY FLOOR PLAN FIRST FLOOR

Renderings, materials, finishes and fixtures included are for illustrative and marketing purposes only. Scale and dimensions are approximate and may vary based on normal construction tolerances. . © 2020 Charter Homes & Neighborhoods. All rights reserved. Do not duplicate or distribute without written consent. 🖨 2400-2596| 4 | 2.5 | v.2111