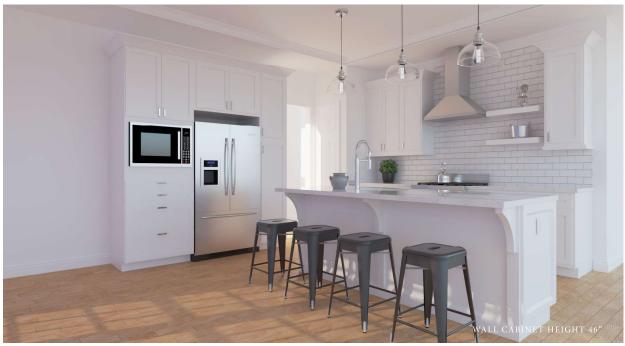

# REGIS KITCHEN

### SONOMA 3 KITCHEN

Renderings, materials, finishes and fixtures included are for illustrative and marketing purposes only. Scale and dimensions are approximate and may vary based on normal construction tolerances. Rendering illustration is shown with optional selectable wood flooring, backsplash lie, faucets, light fixtures and appliances selectable refrigerator shown is not included. . © 2020 Charter Homes & Neighborhoods. All rights reserved. Do not duplicate or distribute without written consent. . 2400-2596[4 | 2.5 | v.211]