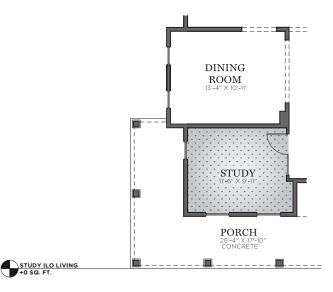

REGIS

MODIFY FLOOR PLAN FIRST FLOOR

Renderings, materials, finishes and fixtures included are for illustrative and marketing purposes only. Scale and dimensions are approximate and may vary based on normal construction tolerances. . © 2020 Charter Homes & Neighborhoods. All rights reserved. Do not duplicate or distribute without written consent. 🖨 2400-2596| 4 | 2.5 | v.2111