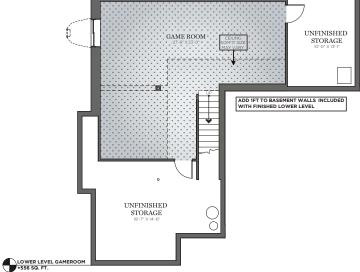

REGIS

MODIFY FLOOR PLAN FIRST FLOOR









Renderings, materials, finishes and fixtures included are for illustrative and marketing purposes only. Scale and dimensions are approximate and may vary based on normal construction tolerances. . © 2020 Charter Homes & Neighborhoods. All rights reserved. Do not duplicate or distribute without written consent. 🖨 2400-2596| 4 | 2.5 | v.2111

REGIS















REGIS

MODIFY FLOOR PLAN SECOND FLOOR

**ARTER** Homes & Neighborhoods



REGIS









REGIS









# $REGIS_{\rm KITCHEN}$











#### NAPA B KITCHEN

Renderings, materials, finishes and fixtures included are for illustrative and marketing purposes only. Scale and dimensions are approximate and may vary based on normal construction tolerances. Rendering illustration is shown w