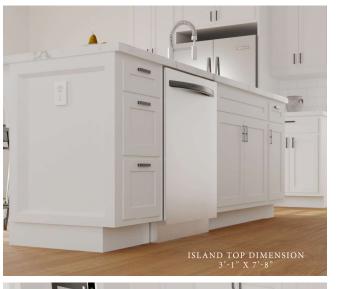

# $REGIS_{\rm KITCHEN}$

#### NAPA B KITCHEN

Renderings, materials, finishes and fixtures included are for illustrative and marketing purposes only. Scale and dimensions are approximate and may vary based on normal construction tolerances. Rendering illustration is shown with optional selectable wood flooring, backsplash tile, faucets, light fixtures and appliances selectable refrigerator shown is not included. . © 2020 Charter Homes & Neighborhoods. All rights reserved. Do not duplicate or distribute without written consent. . 2400-2596| 4 | 2.5 | v.2111