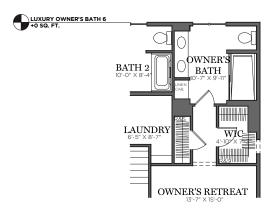

REGIS

MODIFY FLOOR PLAN FIRST FLOOR









Renderings, materials, finishes and fixtures included are for illustrative and marketing purposes only. Scale and dimensions are approximate and may vary based on normal construction tolerances. . © 2020 Charter Homes & Neighborhoods. All rights reserved. Do not duplicate or distribute without written consent. 🖨 2400-2596| 4 | 2.5 | v.2111

REGIS















REGIS

MODIFY FLOOR PLAN SECOND FLOOR

**ARTER** Homes & Neighborhoods



REGIS









REGIS









# $REGIS_{\rm KITCHEN}$











#### NAPA B KITCHEN

Renderings, materials, finishes and fixtures included are for illustrative and marketing purposes only. Scale and dimensions are approximate and may vary based on normal construction tolerances. Rendering illustration is shown with optional selectable wood flooring, backsplash tile, faucets, light fixtures and appliances selectable refrigerator shown is not included. . © 2020 Charter Homes & Neighborhoods. All rights reserved. Do not duplicate or distribute without written consent. . 2400-2596| 4 | 2.5 | v.2111

### $REGIS_{\rm KITCHEN}$









### LENOX 2 KITCHEN



Renderings, materials, finishes and fixtures included are for illustrative and marketing purposes only. Scale and dimensions are approximate and may va