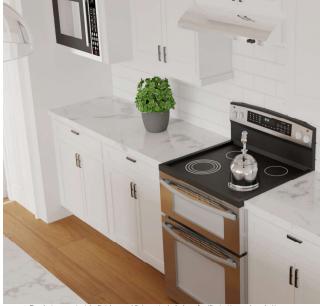

### $REGIS_{\rm KITCHEN}$

### LENOX 2 KITCHEN

Renderings, materials, finishes and fixtures included are for illustrative and marketing purposes only. Scale and dimensions are approximate and may vary based on normal construction tolerances. Rendering illustration is shown with optional selectable wood flooring, faucets, light fixtures and appliances selectable refrigerator shown is not included. . © 2020 Charter Homes & Neighborhoods. All rights reserved. Do not duplicate or distribute without written consent. (a)