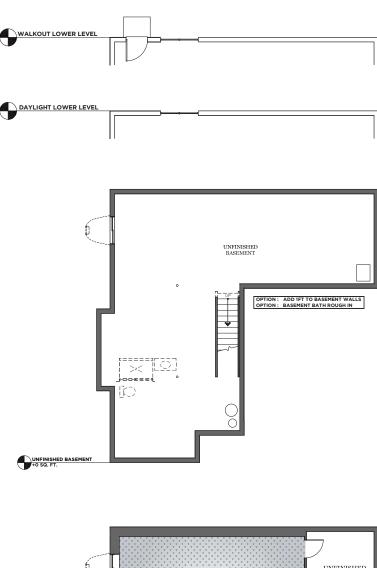

REGIS

MODIFY FLOOR PLAN FIRST FLOOR









Renderings, materials, finishes and fixtures included are for illustrative and marketing purposes only. Scale and dimensions are approximate and may vary based on normal construction tolerances. . © 2020 Charter Homes & Neighborhoods. All rights reserved. Do not duplicate or distribute without written consent. 🖨 2400-2596| 4 | 2.5 | v.2111

REGIS















REGIS

MODIFY FLOOR PLAN SECOND FLOOR

**ARTER** Homes & Neighborhoods



REGIS









REGIS









# $REGIS_{\rm KITCHEN}$











#### NAPA B KITCHEN

Renderings, materials, finishes and fixtures included are for illustrative and marketing purposes only. Scale and dimensions are approximate and may vary based on normal construction tolerances. Rendering illustration is shown