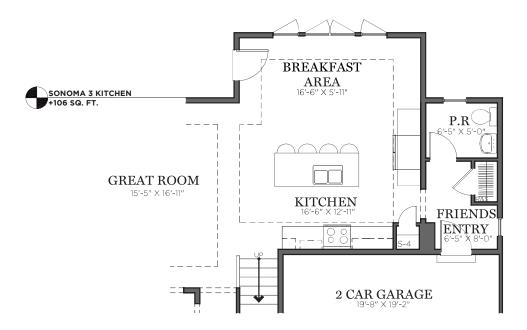

### SONOMA 3 KITCHEN

Renderings, materials, finishes and fixtures included are for illustrative and marketing purposes only. Scale and dimensions are approximate and may vary based on normal construction tolerances. Rendering illustration is shown with optional selectable wood flooring, backsplash lie, faucets, light fixtures and appliances selectable refrigerator shown is not included. . © 2020 Charter Homes & Neighborhoods. All rights reserved. Do not duplicate or distribute without written consent. . 2400-2596[4 | 2.5 | v.211]