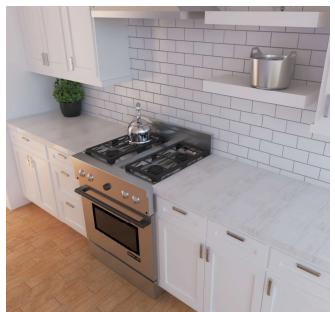

### SONOMA 3 KITCHEN

Renderings, materials, finishes and fixtures included are for illustrative and marketing purposes only. Scale and dimensions are approximate and may vary based on normal construction tolerances. Rendering illustration is shown with optional selectable wood flooring, backsplash lie, faucets, light fixtures and appliances selectable refrigerator shown is not included. . © 2020 Charter Homes & Neighborhoods. All rights reserved. Do not duplicate or distribute without written consent. . 2400-2596[4 | 2.5 | v.211]