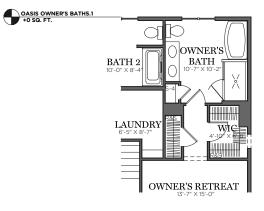

REGIS

MODIFY FLOOR PLAN FIRST FLOOR









Renderings, materials, finishes and fixtures included are for illustrative and marketing purposes only. Scale and dimensions are approximate and may vary based on normal construction tolerances. . © 2020 Charter Homes & Neighborhoods. All rights reserved. Do not duplicate or distribute without written consent. 🖨 2400-2596| 4 | 2.5 | v.2111

REGIS















REGIS

MODIFY FLOOR PLAN SECOND FLOOR

**ARTER** Homes & Neighborhoods



REGIS









REGIS









# $REGIS_{\rm KITCHEN}$











#### NAPA B KITCHEN

Renderings, materials, finishes and fixtures included are for illustrative and marketing purposes only. Scale and dimensions are approximate and may vary based on normal construction tolerances. Rendering illustration is shown with optional selectable wood flooring, backsplash tile, faucets, light fixtures and appliances selectable refrigerator shown is not included. . © 2020 Charter Homes & Neighborhoods. All rights reserved. Do not duplicate or distribute without written consent. . 2400-2596| 4 | 2.5 | v.2111

### $REGIS_{\rm KITCHEN}$









### LENOX 2 KITCHEN



Renderings, materials, finishes and fixtures included are for illustrative and marketing purposes only. Scale and dimensions are approximate and may