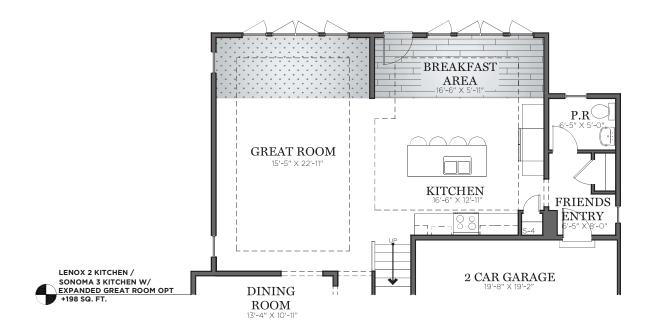

REGIS

MODIFY FLOOR PLAN FIRST FLOOR

Renderings, materials, finishes and fixtures included are for illustrative and marketing purposes only. Scale and dimensions are approximate and may vary based on normal construction tolerances. . © 2020 Charter Homes & Neighborhoods. All rights reserved. Do not duplicate or distribute without written consent. 🖨 2400-2596| 4 | 2.5 | v.2111

### LENOX 2 KITCHEN

Renderings, materials, finishes and fixtures included are for illustrative and marketing purposes only. Scale and dimensions are approximate and may vary based on normal construction tolerances. Rendering illustration is shown with optional selectable wood flooring, faucets, light fixtures and appliances selectable refrigerator shown is not included. . © 2020 Charter Homes & Neighborhoods. All rights reserved. Do not duplicate or distribute without written consent. (a)