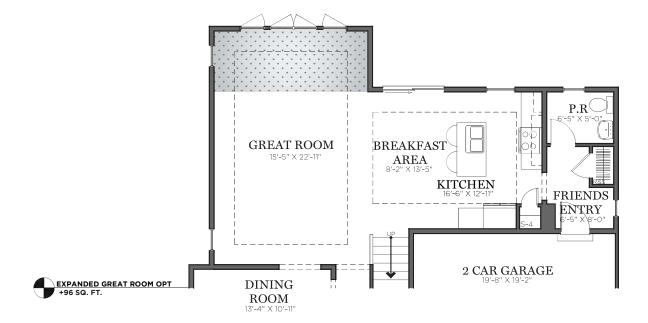

REGIS

MODIFY FLOOR PLAN FIRST FLOOR









Renderings, materials, finishes and fixtures included are for illustrative and marketing purposes only. Scale and dimensions are approximate and may vary based on normal construction tolerances. . © 2020 Charter Homes & Neighborhoods. All rights reserved. Do not duplicate or distribute without written consent. 🖨 2400-2596| 4 | 2.5 | v.2111

REGIS















REGIS

MODIFY FLOOR PLAN SECOND FLOOR

**ARTER** Homes & Neighborhoods



REGIS









REGIS









# $REGIS_{\rm KITCHEN}$











#### NAPA B KITCHEN

Renderings, materials, finishes and fixtures included are for illustrative and marketing purposes only. Scale and dimensions are approximate and may vary based on normal construction tolerances. Rendering illustration is shown with optional selectable wood flooring, backsplash tile, faucets, light fixtures and appliances selectable refrigerator shown is not included. . © 2020 Charter Homes & Neighborhoods. All rights reserved. Do not duplicate or distribute without written consent. . 2400-2596| 4 | 2.5 | v.2111

### $REGIS_{\rm KITCHEN}$









### LENOX 2 KITCHEN



Renderings, materials, finishes and fixtures included are fo