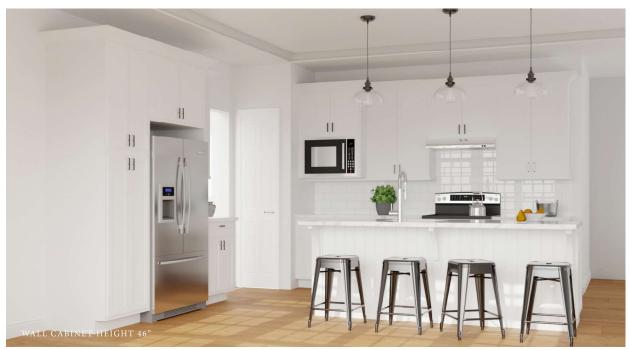

### SONOMA 3 KITCHEN

Renderings, materials, finishes and fixtures included are for illustrative and marketing purposes only. Scale and dimensions are approximate and may vary based on normal construction tolerances. Rendering illustration is shown with optional selectable wood flooring, backsplash lie, faucets, light fixtures and appliances selectable refrigerator shown is not included. . © 2020 Charter Homes & Neighborhoods. All rights reserved. Do not duplicate or distribute without written consent. . 2400-2596[4 | 2.5 | v.211]