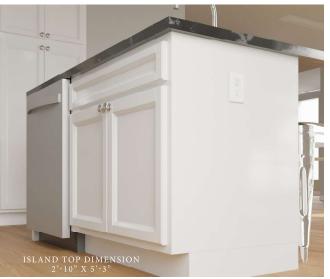

#### NAPA B KITCHEN

Renderings, materials, finishes and fixtures included are for illustrative and marketing purposes only. Scale and dimensions are approximate and may vary based on normal construction tolerances. Rendering illustration is shown with optional selectable wood flooring, backsplash tile, faucets, light fixtures and appliances selectable refrigerator shown is not included. . © 2020 Charter Homes & Neighborhoods. All rights reserved. Do not duplicate or distribute without written consent. . 2400-2596| 4 | 2.5 | v.2111