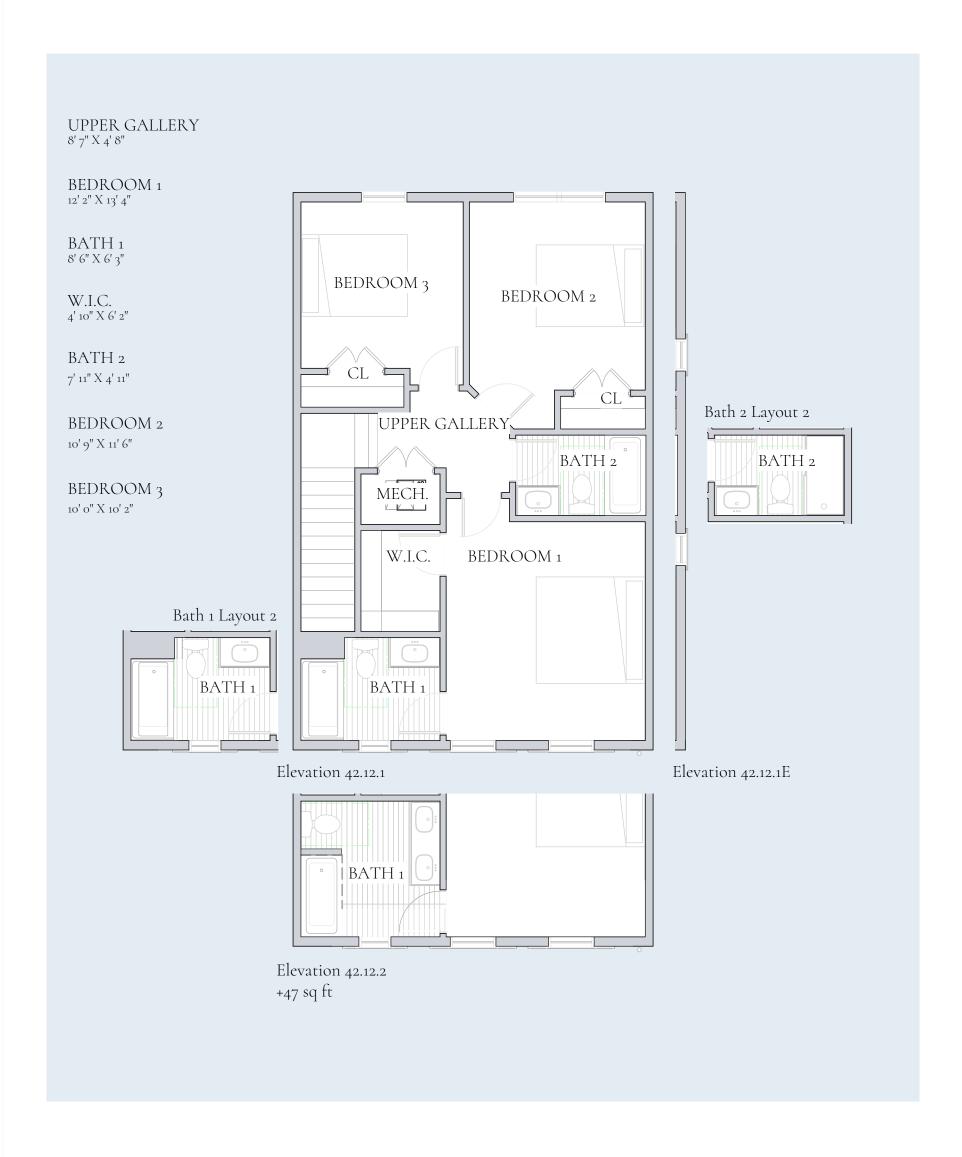

## Second Floor

Every Charter home is unique and as a result your home may have minor variations in

# Second Floor - Add Details

Every Charter home is unique and as a result your home may have minor variations in

 $dimensions. \ In \ addition, \ renderings \ include \ furniture, \ landscaping, \ appliances, \ options,$ 