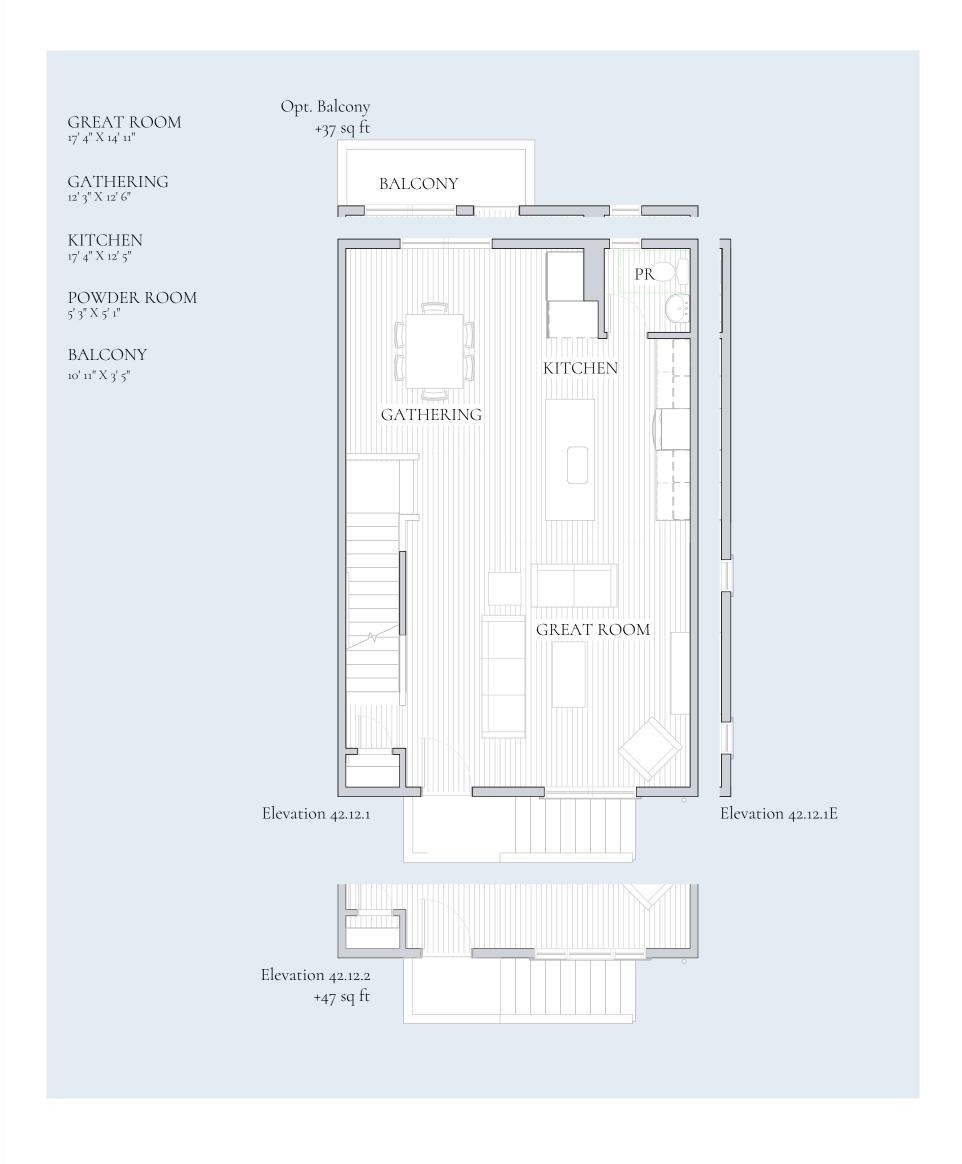

## Lower Level





Every Charter home is unique and as a result your home may have minor variations in

## First Floor





## Second Floor





Every Charter home is unique and as a result your home may have minor variations in

## Lower Level - Add Details





Every Charter home is unique and as a result your home may have minor variations in

## First Floor - Add Details





# Second Floor - Add Details





Every Charter home is unique and as a result your home may have minor variations in

 $dimensions. \ In \ addition, \ renderings \ include \ furniture, \ landscaping, \ appliances, \ options,$ 

# Always Included

### Contemporary designer finishes

- Slim recessed lighting with dimmer switches in kitchen, dining, galleries, and baths
- Designer maple flat panel kitchen cabinets with stain
- Laminate square edged kitchen countertops with tile backsplash
- Cultured marble vanity tops with backsplash